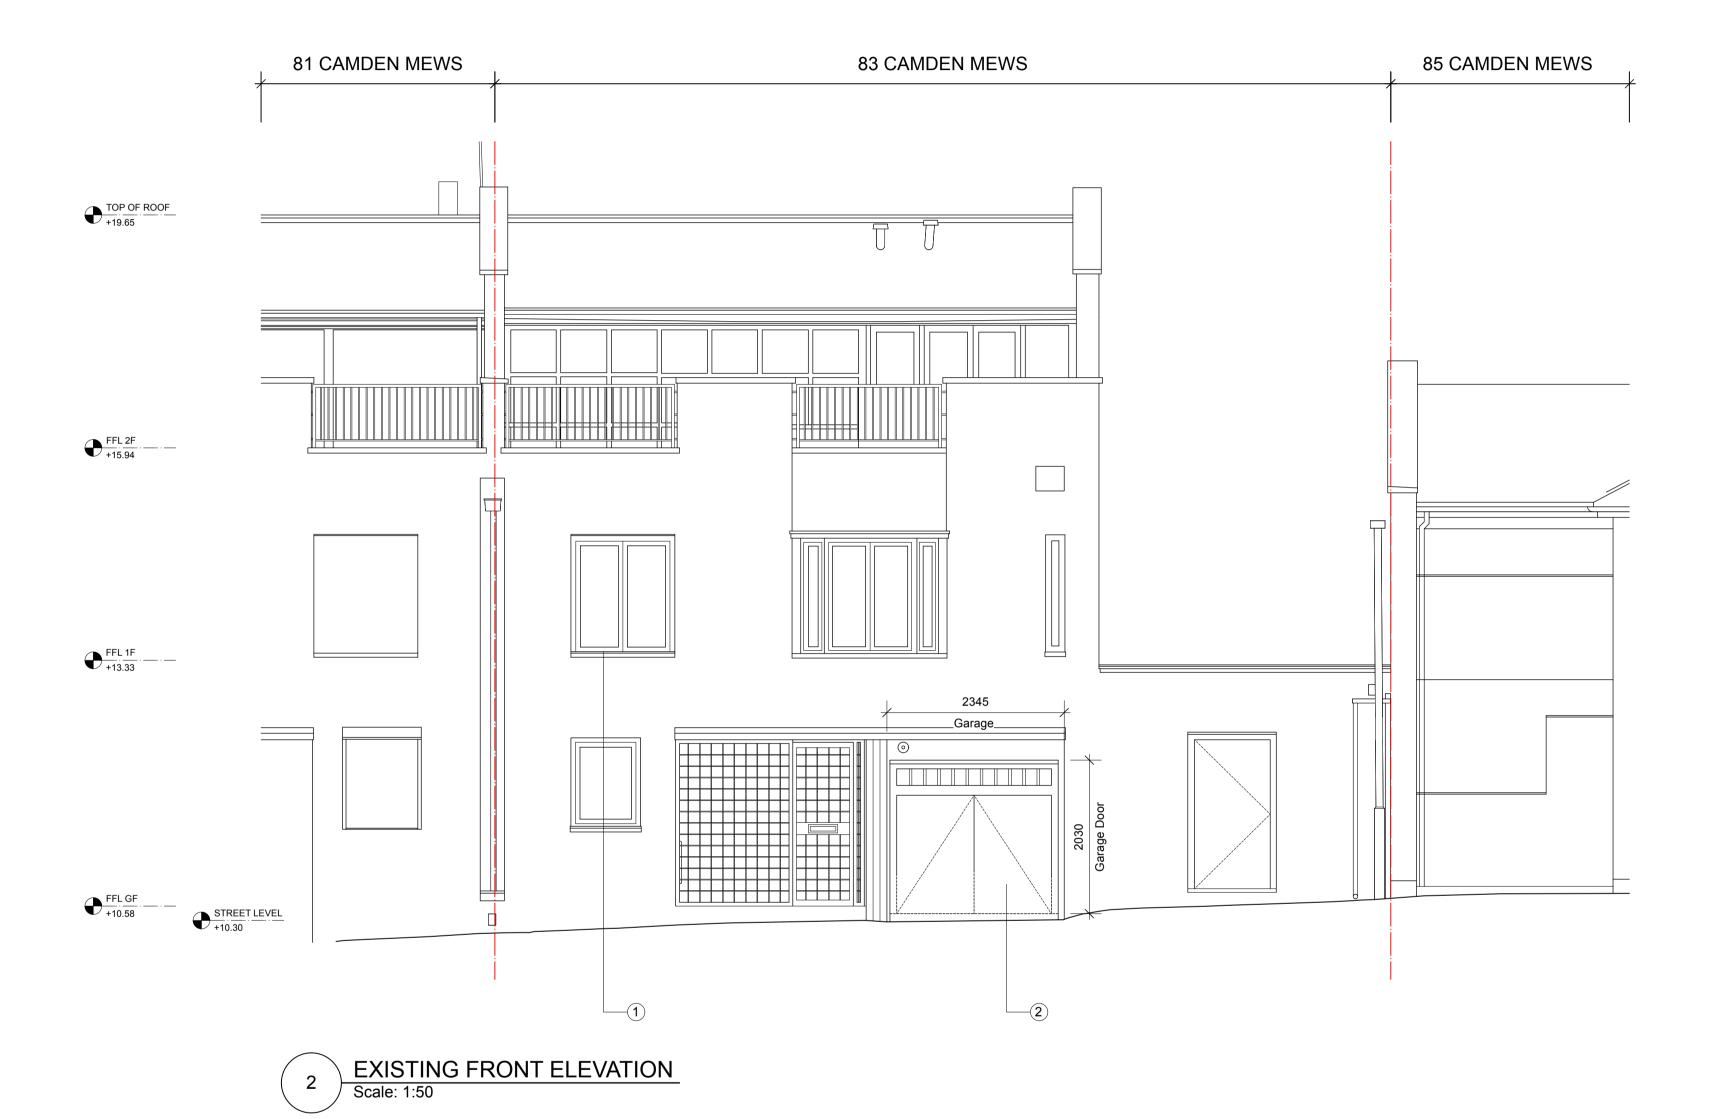

## **PLANNING**

KEY/LEGEND:

NOTE:

ALL GLAZING TO BE REPLACED WITH DARK GREY, DOUBLE GLAZED, CASEMENT GLAZING

Notes
1. Timber Framed, Single Glazed Windows
2. Timber Garage Door

- 23/08/2022 MM FIRST ISSUE REV DATE ISSUER COMMENTS

CLIENT: CELINE ASSIMON PROJECT ADDRESS:

83 CAMDEN MEWS, NW1 9UB
PROJECT CODE:

A101 DRAWING NAME:

EXISTING FRONT ELEVATION

DRAWING NO.: REVISION.: DATE: DRAWN: CHECKED: PA1-A3-010 - AUG 2022 MM JBB

SCALE: 1:50 @ A1