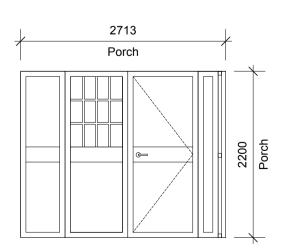

EXISTING FRONT PORCH
Scale: 1:50

## **PLANNING**

KEY/LEGEND:

NOTE:

ALL GLAZING TO BE REPLACED WITH DARK GREY, DOUBLE GLAZED, CASEMENT GLAZING

Notes
1. Timber Framed, Single Glazed Windows
2. Timber Garage Door

- 23/08/2022 MM FIRST ISSUE REV DATE ISSUER COMMENTS