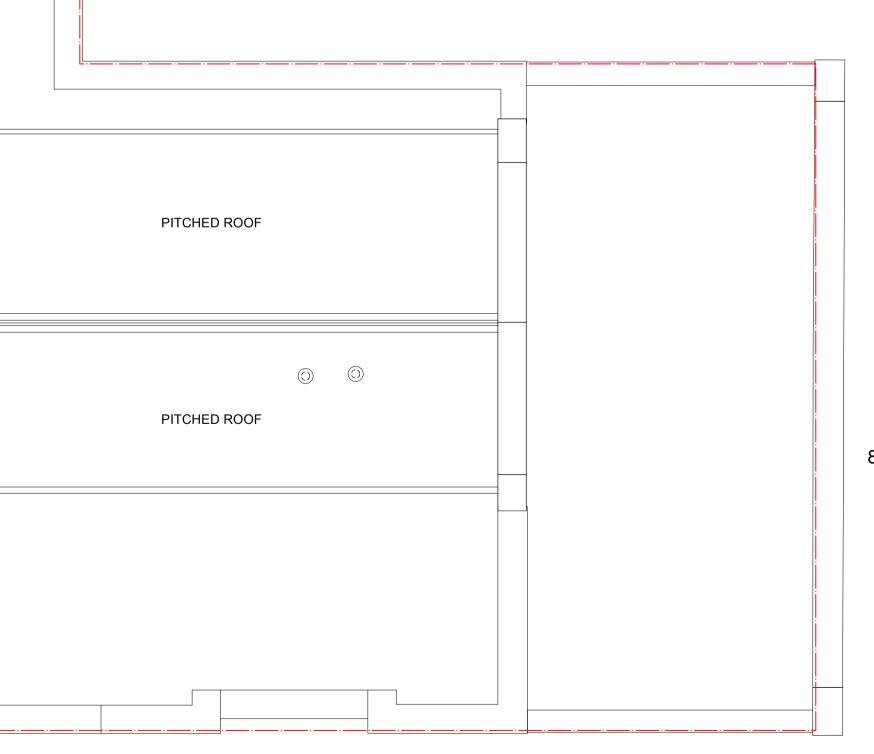

| ~        |   |
|----------|---|
|          |   |
| 0 0      | ) |
| 81 CAMDE |   |
|          |   |

2

EXISTING ROOF PLAN Scale: 1:50 1

2

0

4

**85 CAMDEN MEWS** 

 $\sim$ 

scale: 1:50 @ A1

DRAWING NO.: REVISION.: DATE: PA1-A2-013 - AUG 2022 MM JBB

DRAWN: CHECKED:

CLIENT: CELINE ASSIMON PROJECT ADDRESS: 83 CAMDEN MEWS, NW1 9UB PROJECT CODE: A101 DRAWING NAME: EXISTING ROOF PLAN

- 23/08/2022 MM FIRST ISSUE REV DATE ISSUER COMMENTS

NOTE: ALL GLAZING TO BE REPLACED WITH DARK GREY, DOUBLE GLAZED, CASEMENT GLAZING

BOUNDARY LINE

EXISTING BUILDING

KEY/LEGEND: