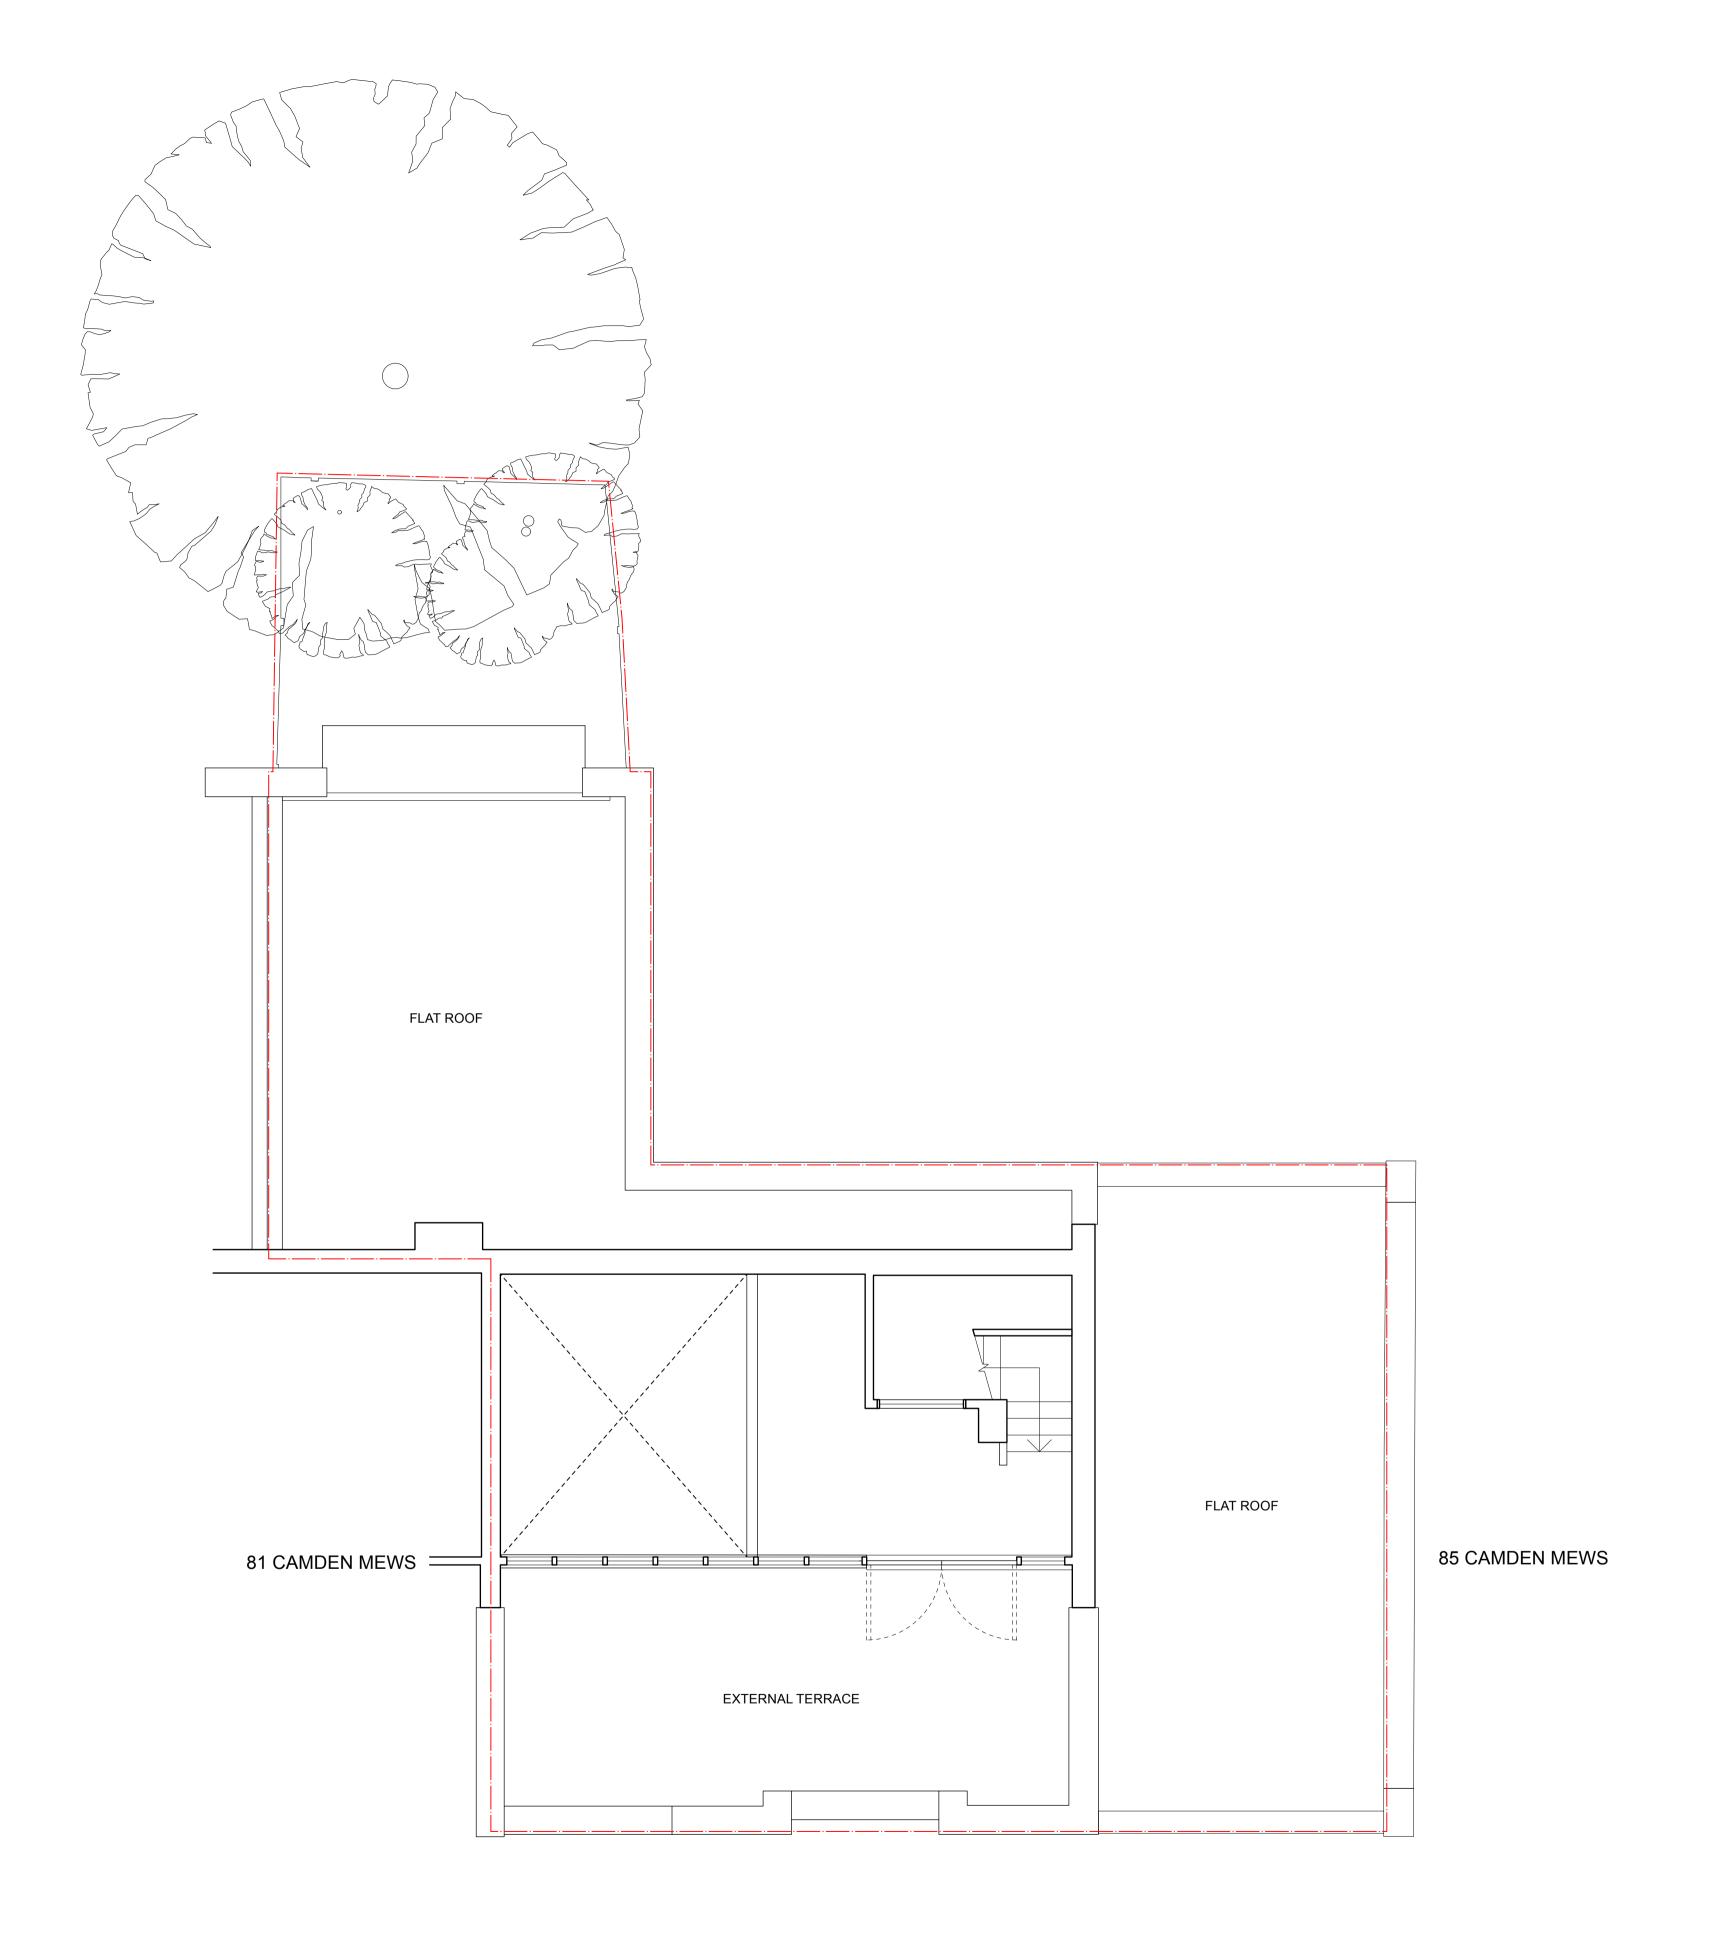

## **CAMDEN MEWS**

0 2 4 6 M

## **PLANNING**

KEY/LEGEND:

EXISTING BUILDING

NEW CONSTRUCTION

BOUNDARY LINE

NOTE:

ALL GLAZING TO BE REPLACED WITH DARK GREY, DOUBLE GLAZED, CASEMENT GLAZING

- 23/08/2022 MM FIRST ISSUE
REV DATE ISSUER COMMENTS

CLIENT:
CELINE ASSIMON
PROJECT ADDRESS:
83 CAMDEN MEWS, NW1 9UB
PROJECT CODE:
A101

DRAWING NAME:

EXISTING
SECOND FLOOR PLAN

PA1-A2-012 - AUG 2022 MM JBB

SCALE: 1:50 @ A1