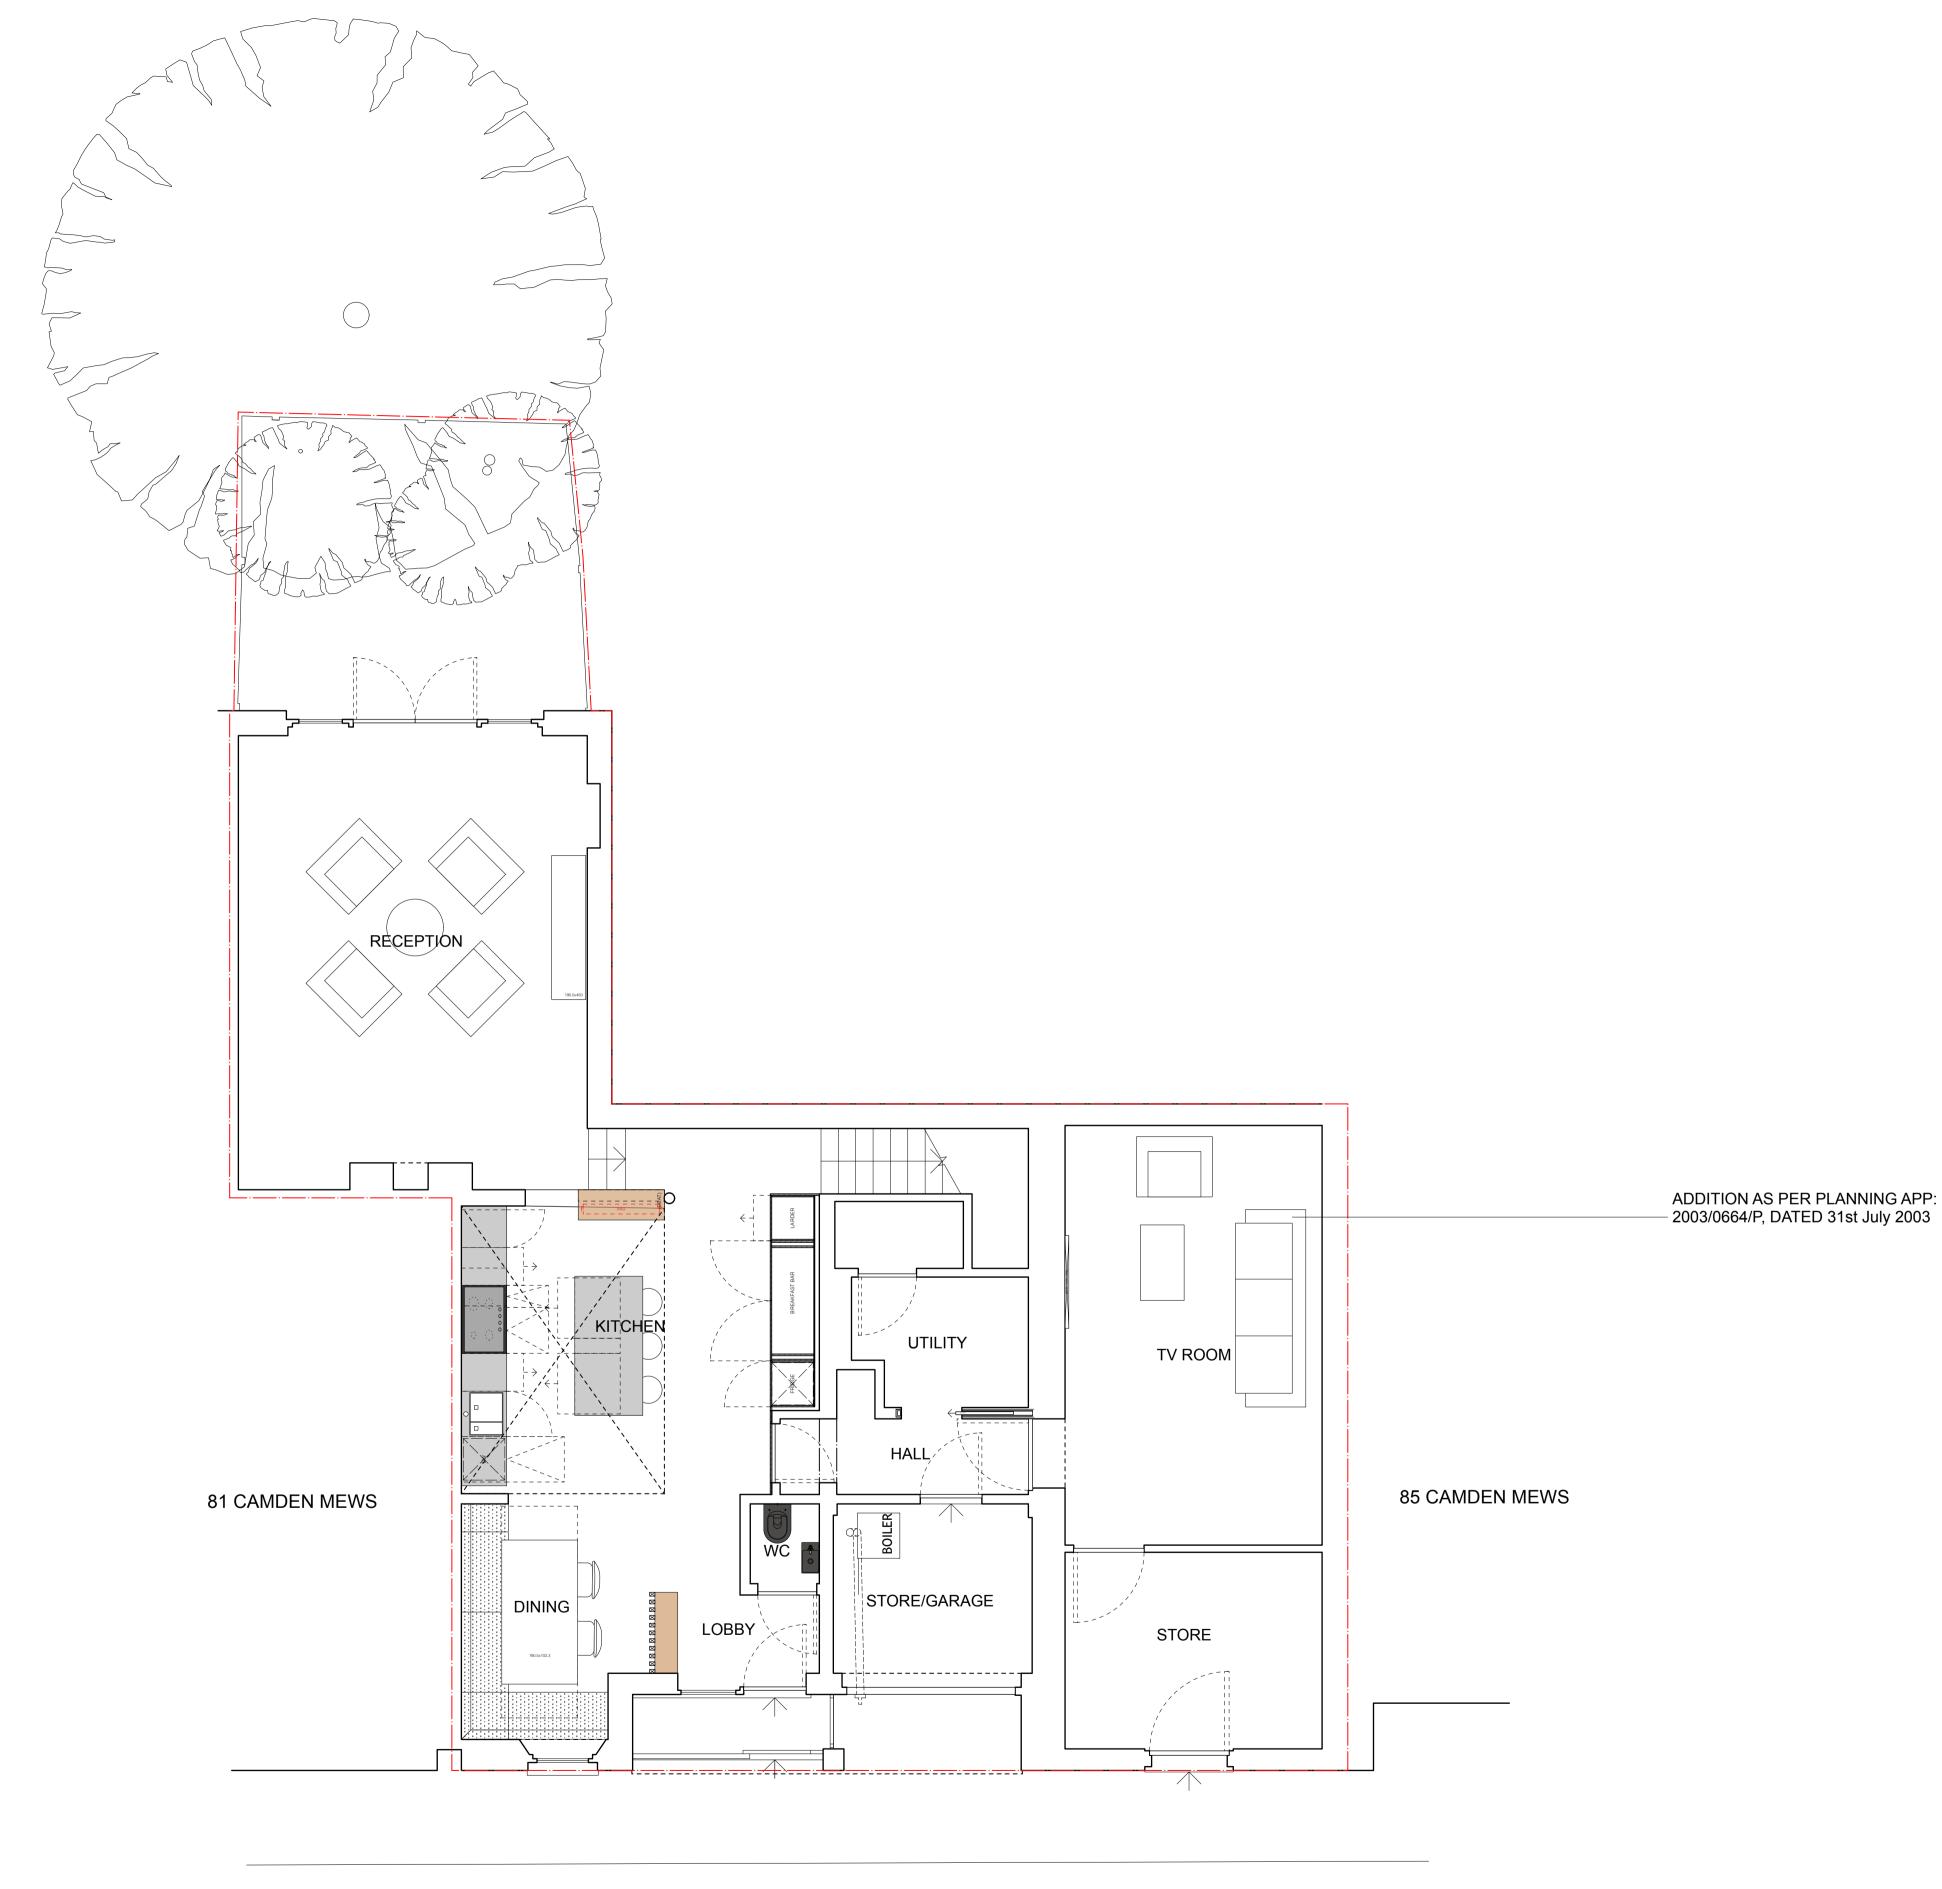

**CAMDEN MEWS** 

EXISTING GROUND FLOOR PLAN
Scale: 1:50

**PLANNING** 

KEY/LEGEND:

EXISTING BUILDING NEW CONSTRUCTION

BOUNDARY LINE

NOTE:

ALL GLAZING TO BE REPLACED WITH DARK GREY, DOUBLE GLAZED, CASEMENT GLAZING

- 23/08/2022 MM FIRST ISSUE REV DATE ISSUER COMMENTS

CLIENT: CELINE ASSIMON PROJECT ADDRESS:
83 CAMDEN MEWS, NW1 9UB

PROJECT CODE: A101

DRAWING NAME:

**EXISTING GROUND FLOOR PLAN** 

DRAWING NO.: REVISION.: DATE: DRAWN: CHECKED: PA1-A2-010 - AUG 2022 MM JBB