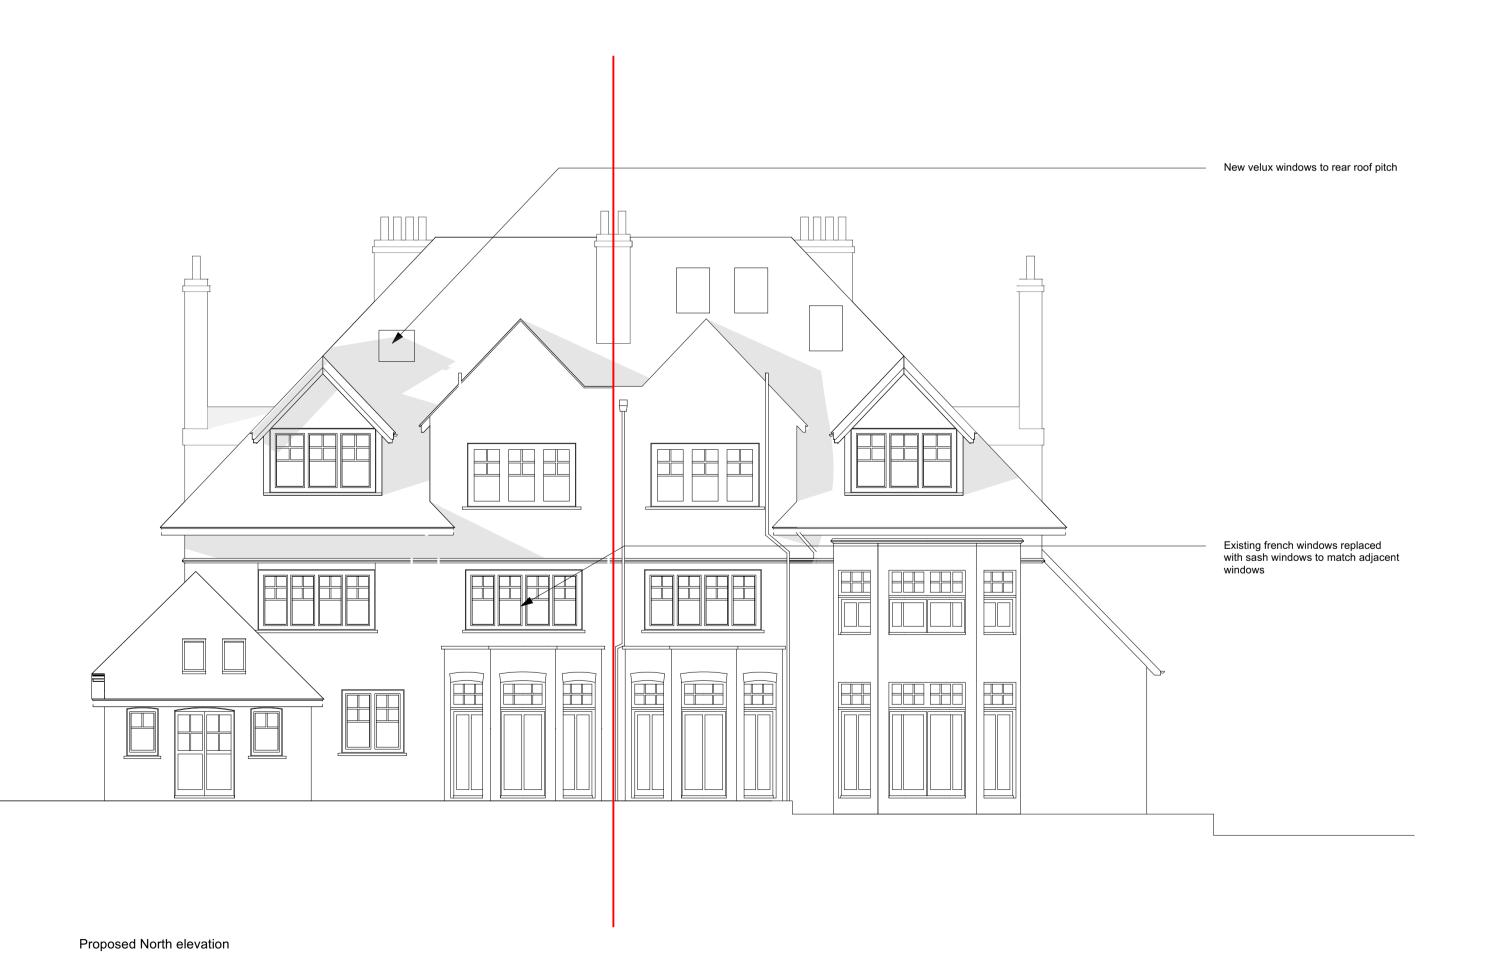

Proposed South elevation



## Proposed East elevation





## Charlton Brown Architecture & Interiors

The Belvedere, 2 Back Lane, Hampstead, London, NW3 1HL

Telephone +44(0)20 7794 1234
Email office@charltonbrown.com
Website www.charltonbrown.com

| Client                 |       |        |
|------------------------|-------|--------|
| Sam and Nigel Hikmet   |       |        |
| Project                |       |        |
| 19 Heath Drive NW3 7SL |       |        |
| Drawing Title          |       |        |
| Proposed elevations    |       |        |
| Date                   | Drawn | Checke |

| Date         | Drawn | Checked |
|--------------|-------|---------|
| 23/11/2022   | JK    | JM      |
| Scale        |       |         |
| 1:100        |       |         |
| Issue Status |       |         |
| Planning