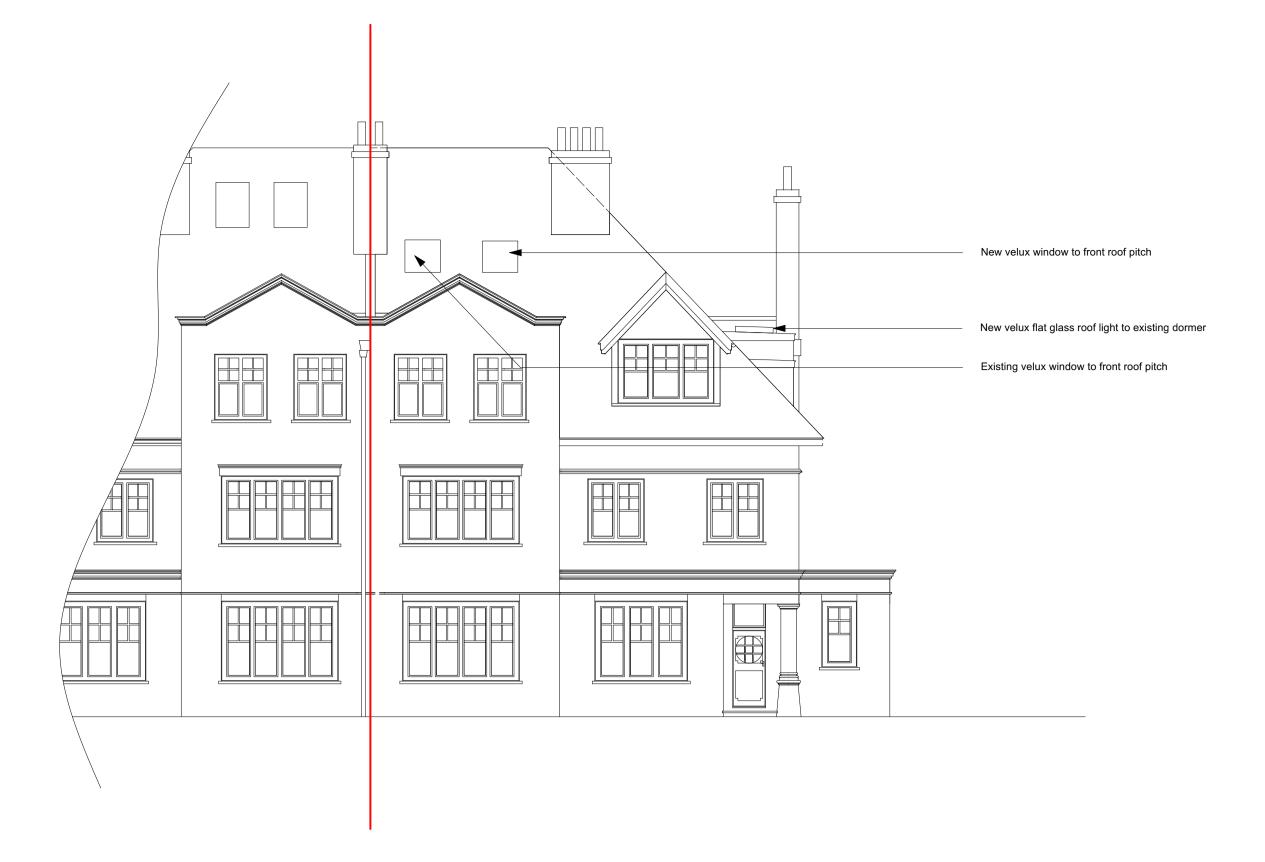

Proposed South elevation



## Proposed East elevation





## Charlton Brown Architecture & Interiors

The Belvedere, 2 Back Lane, Hampstead, London, NW3 1HL

Telephone +44(0)20 7794 1234
Email office@charltonbrown.com
Website www.charltonbrown.com

| Client                 |       |        |
|------------------------|-------|--------|
| Sam and Nigel Hikmet   |       |        |
| Project                |       |        |
| 19 Heath Drive NW3 7SL |       |        |
| Drawing Title          |       |        |
| Proposed elevations    |       |        |
| Date                   | Drawn | Checke |

| Date         | Drawn | Checked |
|--------------|-------|---------|
| 23/11/2022   | JK    | JM      |
| Scale        |       |         |
| 1:100        |       |         |
| Issue Status |