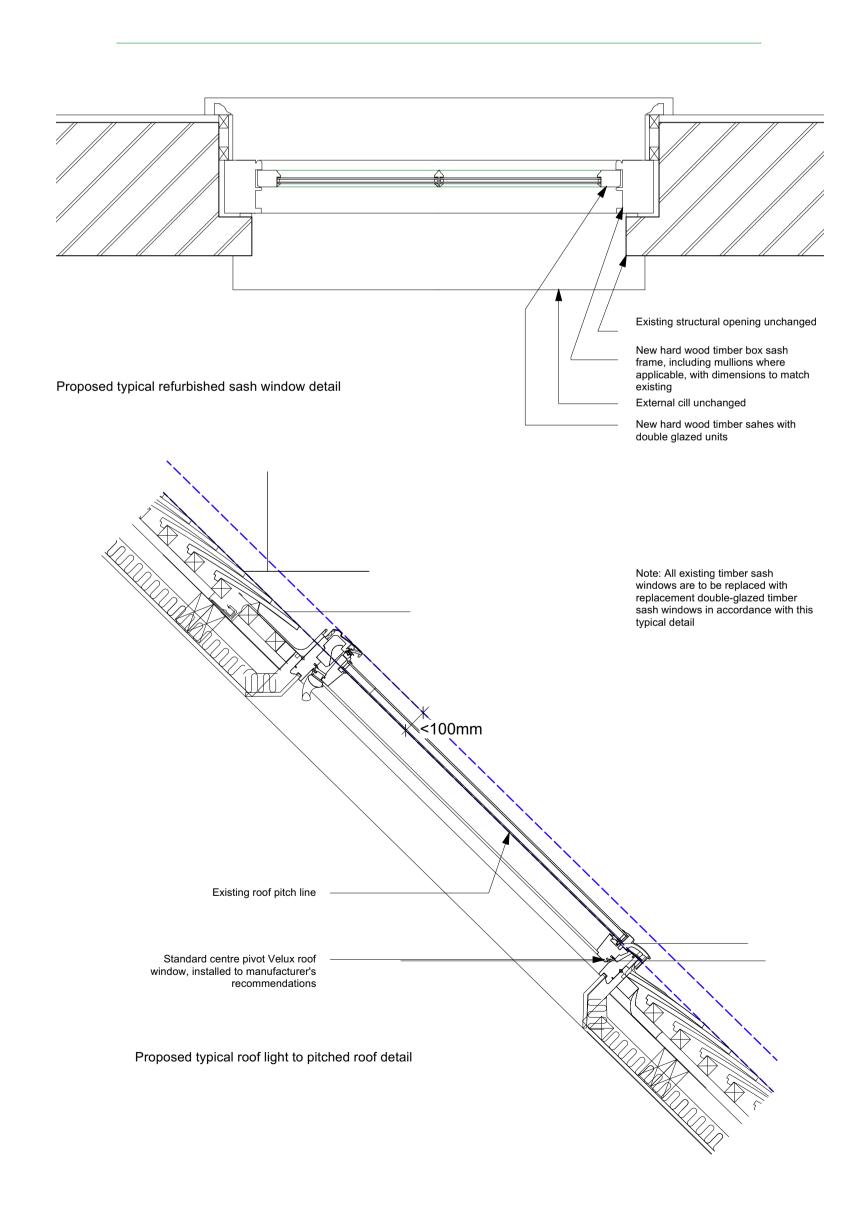

Proposed South elevation



## Proposed East elevation





## Charlton Brown Architecture & Interiors

The Belvedere, 2 Back Lane, Hampstead, London, NW3 1HL

Telephone +44(0)20 7794 1234
Email office@charltonbrown.com
Website www.charltonbrown.com

| Client                 |       |        |
|------------------------|-------|--------|
| Sam and Nigel Hikmet   |       |        |
| Project                |       |        |
| 19 Heath Drive NW3 7SL |       |        |
| Drawing Title          |       |        |
| Proposed elevations    |       |        |
| Date                   | Drawn | Checke |

| Date         | Drawn | Checked |
|--------------|-------|---------|
| 23/11/2022   | JK    | JM      |
| Scale        |       |         |
| 1:100        |       |         |
| Issue Status |       |         |
| Planning     |       |         |

Drawin