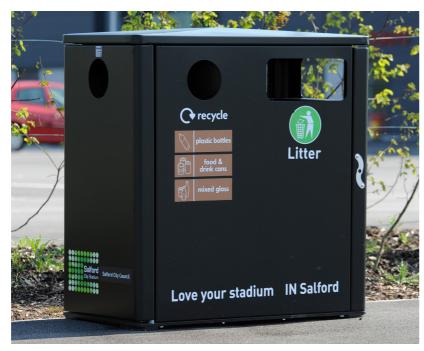

# Athena Double Recycling Bin BX45G 2562-D

# **Product Information**

Double version of the popular Athena Litter Bin, can accommodate recyclable and waste materials with 2 x 120 litre galvanized liners.

### **Features**

- 2mm galvanized steel with heavy duty side-opening doors
- 10mm galvnized steel base
- T-bar slam lock
- Polyester powder coated to BS EN 6497
- 4 colour co-ordinated multi-recyclables posting apertures
- 2 x 12mm steel nylon bushed hinges