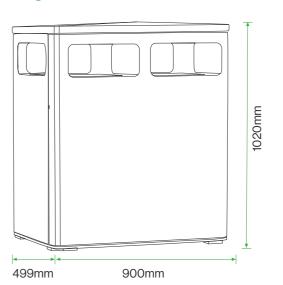

### **Standard Unit Dimensions:**

Height: 1020mm Width: 900mm Depth: 499mm Capacity: 240 Litres (2 x 120 litres)

# **Diagram**

Height: 1020mm Width: 900mm Depth: 499mm Capacity: 240 Litres (2 x 120 litres)

Colours/Finishes:

Recycling Units Specification Sheet

Please check a colour chart to see the

Broxap Limited, Rowhurst Industrial Estate, Chesterton, Newcastle-under-Lyme, Staffordshire, ST5 6BD T: 01782 564411 E: info@broxap.com W: www.broxap.com