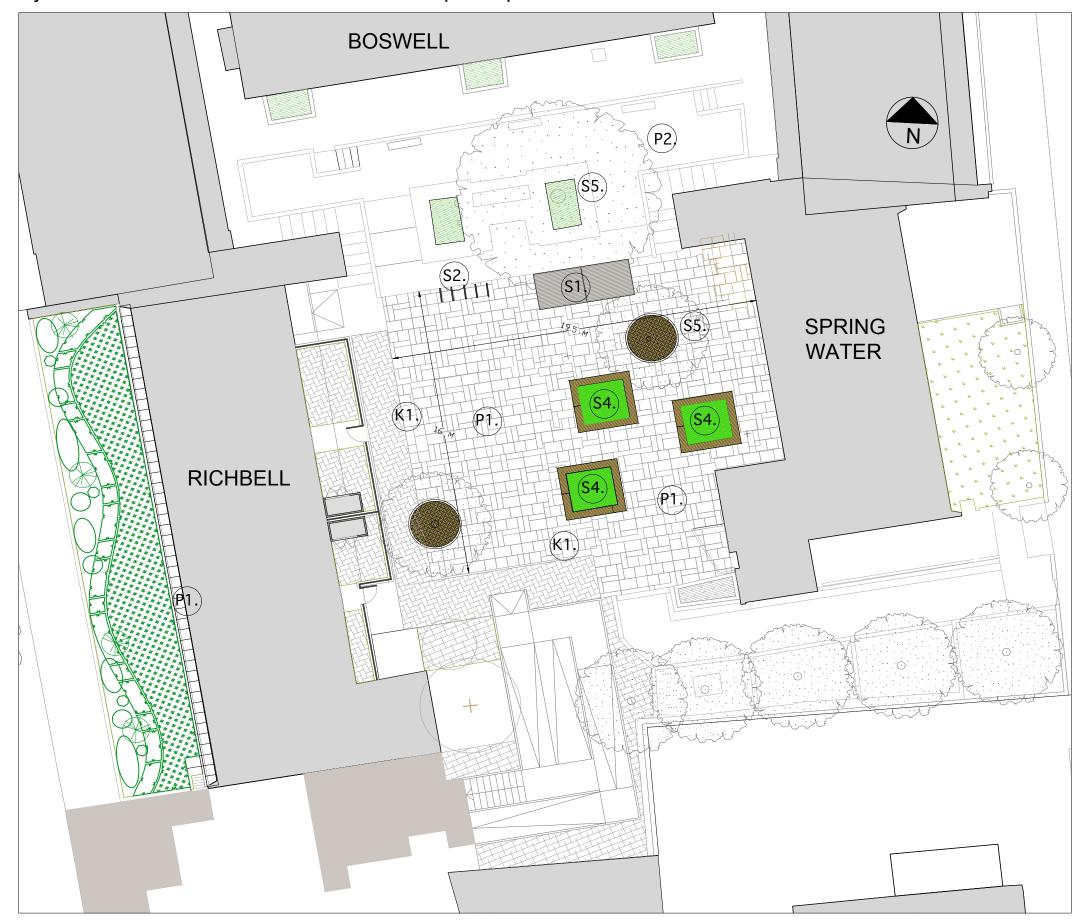

Tybalds Underbuilds - Richbell Hard Landscape Proposals

# **KEY**

# **KERBS & EDGING**

**K1.** PC Concrete Edging 50 x 200 x 915 mm installed into concrete haunching specification section Q10.

# **PAVING & SURFACING**

**P1.** PC Concrete Paving Slabs - Saxon Textured - Natural by Marshall's, size, 600 x 450,600 x 600, 900 x 300, 900 x 600 x 50mm. Laid in staggered informal bond, on sand bed and compacted hardcore to specification section Q25.

P2. Existing paving slabs retained

# SITE FURNITURE

**S1.** Bikehanger 4.0 with bike rack by cyclehoop,width 2578 mm, height 1330 mm, depth 2030 mm, specification section Q50 **S2.** 6 No. Bike stands, Classic Sheffield Stand, stainless steel, tube diameter 50 x2 mm, height 1050 mm, width 750mm. Specification Section Q50 **S4.** 3 No. Bespoke Timber Planters 3000x 2000 x 600 mm, with 400 mm wide sections

2800 x 600mm, with 400mm wide seating edge to specification section Q50 **\$5**. 2 No. Bird box, Schwegler 1B Bird Box - 26mm hole.

# **TOP SOIL**

**T1.** Certified Top soil to BS3882 laid to a minimum depth of 400mm.

Tybalds Underbuilds Richbell Hard Landscape Proposals

Drawing no. LL08/ Scale as shown at A3
Date 14th November 2022