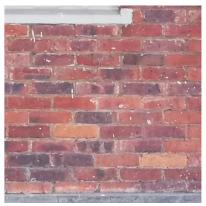

# Infill Facing Brickwork

#### STANDARD BOND

Infill reclaimed brickwork to match existing.

Infill brickwork is treated with Stonelux Brick Coating, Light Buff.

Product website: www.stonelux-stone-effectpaints.myshopify.com/products/ brick-paint

Flush pointed with mortar specified to match existing conditions create an uninterrupted connection with existing wall sections.

#### NOTE

Sample area of facing brick finish to be provided as part of finished works if required.

Masonry coating product

1:10 Proposed Brick Wall Detail

1:40 Proposed Detail Elevation (see 1:10 detail on p.38)

Reclaimed brickwork to match existing