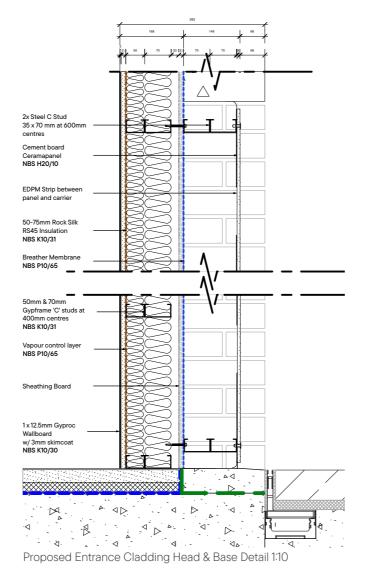

## **Fibre Cement Board**

Manufacturer: Fairview Europe Ltd T/A Valcan

Product: Ceramapanel Vitrafix Secret Fix System -A1 Natural Textures Raw

Finish / Colour: 1061 Eucalyptus

Product website: www.valcan.co.uk/product/ ceramapanel/

-)

1:40 Proposed Detail Elevation (see 1:10 detail on p.38)

0 230m 500m

VALCAN Ceramapanel Finish