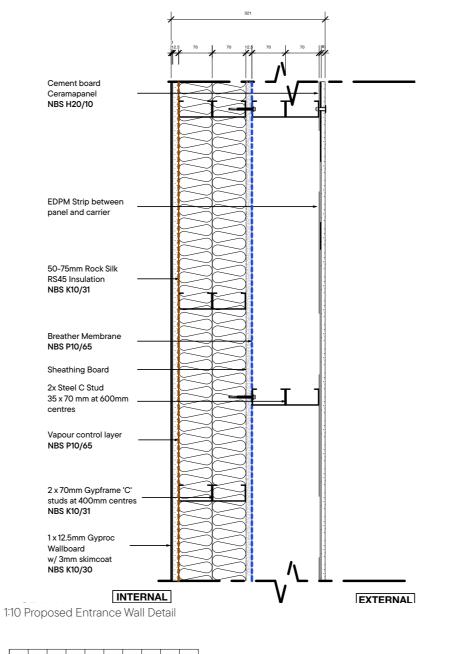

## **Fibre Cement Board**

Manufacturer: Fairview Europe Ltd T/A Valcan

Product: Ceramapanel Vitrafix Secret Fix System -A1 Natural Textures Raw

Finish / Colour: 1061 Eucalyptus

Product website: www.valcan.co.uk/product/ ceramapanel/

-)

1:40 Proposed Detail Elevation (see 1:10 detail on p.38)

0 230m 500m

VALCAN Ceramapanel Finish

# Fibre Cement Board

1:10 Proposed Entrance Detail Elevation

Matthew Lloyd Architects

### **Fibre Cement Board**

Matthew Lloyd Architects

6 CCTV & Lighting Strategy