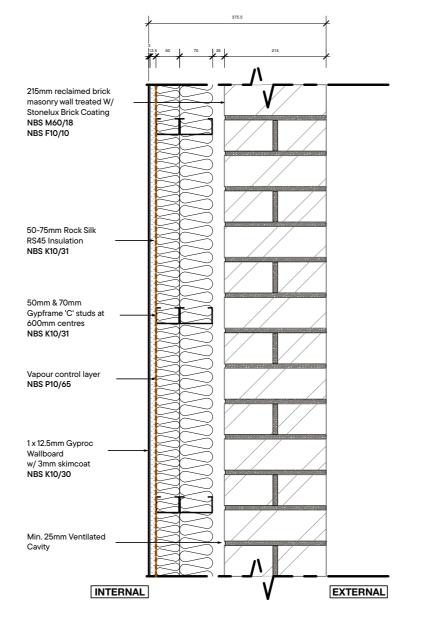

# Infill Facing Brickwork

#### STANDARD BOND

Infill reclaimed brickwork to match existing.

Infill brickwork is treated with Stonelux Brick Coating, Light Buff.

Product website: www.stonelux-stone-effectpaints.myshopify.com/products/ brick-paint

Flush pointed with mortar specified to match existing conditions create an uninterrupted connection with existing wall sections.

#### NOTE

Sample area of facing brick finish to be provided as part of finished works if required.

Masonry coating product

1:10 Proposed Brick Wall Detail

1:40 Proposed Detail Elevation (see 1:10 detail on p.38)

Reclaimed brickwork to match existing