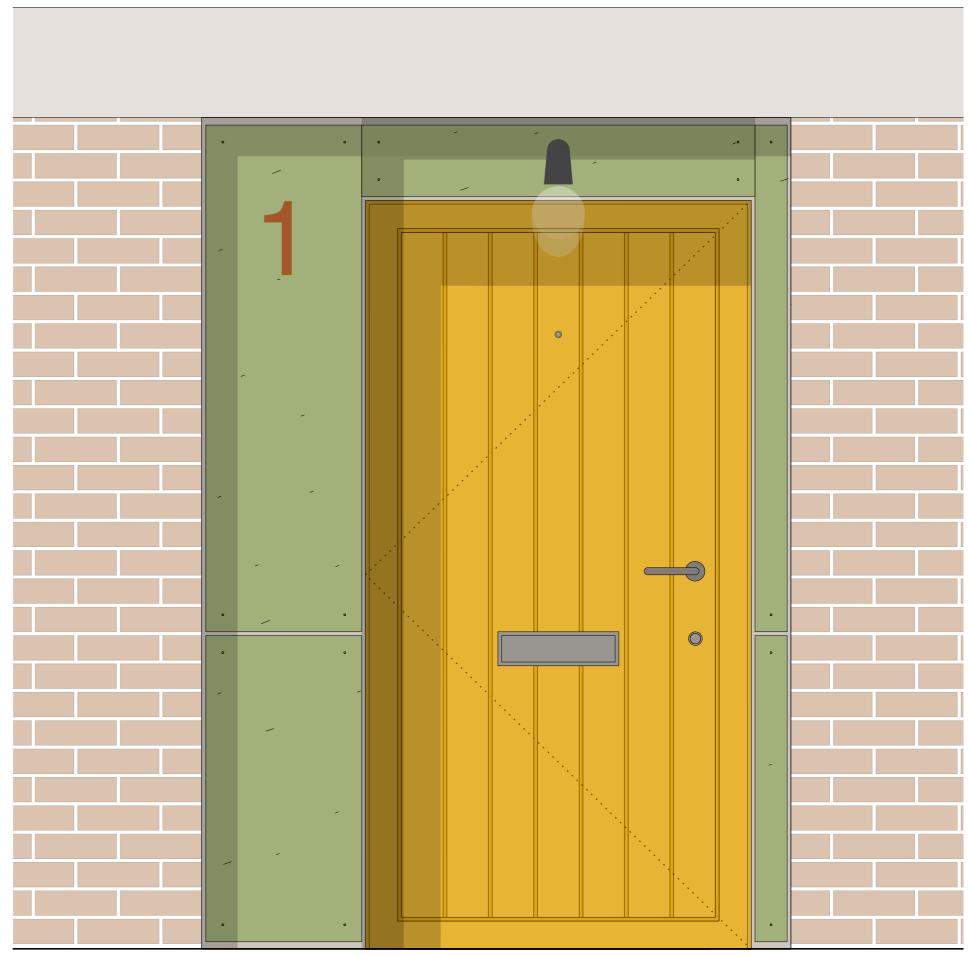

# Fibre Cement Board

1:10 Proposed Entrance Detail Elevation

Matthew Lloyd Architects

### CCTV & Lighting Strategy

CCTV is not proposed for this phase of estate works.

Lighting strategy for the Underbuilds is limited to the installation of one outdoor light fitting per flat entrance door.

Specified Product: ASTRO Mast Textured Grey 1317007, Aluminium fitting

Product website: www.astrolighting.com/ products/1317007-mast-light

Proposed light fitting