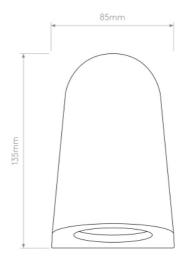

Specified Product: ASTRO Mast Textured Grey 1317007, Aluminium fitting

Product website: www.astrolighting.com/ products/1317007-mast-light

Proposed light fitting