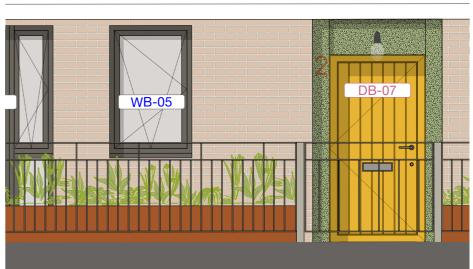

### CCTV & Lighting Strategy

CCTV is not proposed for this phase of estate works.

Lighting strategy for the Underbuilds is limited to the installation of one outdoor light fitting per flat entrance door.

Specified Product: ASTRO Mast Textured Grey 1317007, Aluminium fitting

Product website: www.astrolighting.com/ products/1317007-mast-light

Proposed light fitting