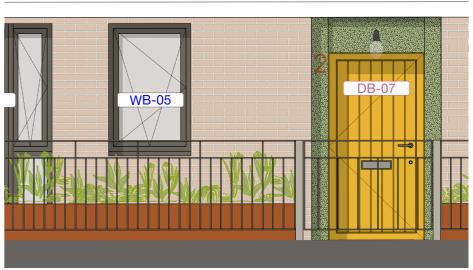

#### NOTE

Sample area of facing brick finish to be provided as part of finished works if required.

Masonry coating product

1:10 Proposed Brick Wall Detail

1:40 Proposed Detail Elevation (see 1:10 detail on p.38)

Reclaimed brickwork to match existing