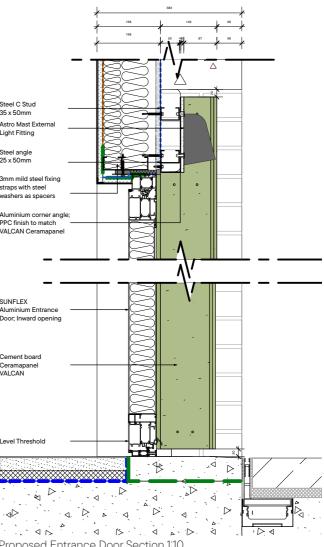

## **Fibre Cement Board**

Manufacturer: Fairview Europe Ltd T/A Valcan

Product: Ceramapanel Vitrafix Secret Fix System -A1 Natural Textures Raw

Finish / Colour: 1061 Eucalyptus

Product website: www.valcan.co.uk/product/ ceramapanel/

# Fibre Cement Board

1:10 Proposed Entrance Detail Elevation

Matthew Lloyd Architects

### CCTV & Lighting Strategy

CCTV is not proposed for this phase of estate works.

Lighting strategy for the Underbuilds is limited to the installation of one outdoor light fitting per flat entrance door.

Specified Product: ASTRO Mast Textured Grey 1317007, Aluminium fitting

Product website: www.astrolighting.com/ products/1317007-mast-light

Proposed light fitting