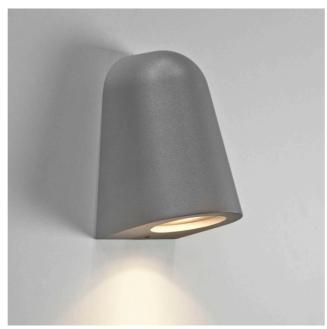

Specified Product: ASTRO Mast Textured Grey 1317007, Aluminium fitting

Product website: www.astrolighting.com/ products/1317007-mast-light

Proposed light fitting