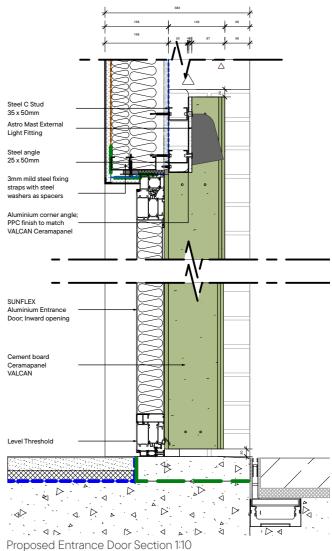

## **Fibre Cement Board**

Manufacturer: Fairview Europe Ltd T/A Valcan

Product: Ceramapanel Vitrafix Secret Fix System -A1 Natural Textures Raw

Finish / Colour: 1061 Eucalyptus

Product website: www.valcan.co.uk/product/ ceramapanel/

# Fibre Cement Board

1:10 Proposed Entrance Detail Elevation

Matthew Lloyd Architects

### CCTV & Lighting Strategy

CCTV is not proposed for this phase of estate works.

Lighting strategy for the Underbuilds is limited to the installation of one outdoor light fitting per flat entrance door.

Specified Product: ASTRO Mast Textured Grey 1317007, Aluminium fitting

Product website: www.astrolighting.com/ products/1317007-mast-light

Proposed light fitting