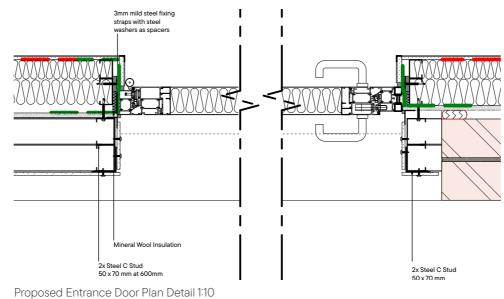

## **Fibre Cement Board**

Manufacturer: Fairview Europe Ltd T/A Valcan

Product: Ceramapanel Vitrafix Secret Fix System -A1 Natural Textures Raw

Finish / Colour: 1061 Eucalyptus

Product website: www.valcan.co.uk/product/ ceramapanel/

# Fibre Cement Board

1:10 Proposed Entrance Detail Elevation

Matthew Lloyd Architects