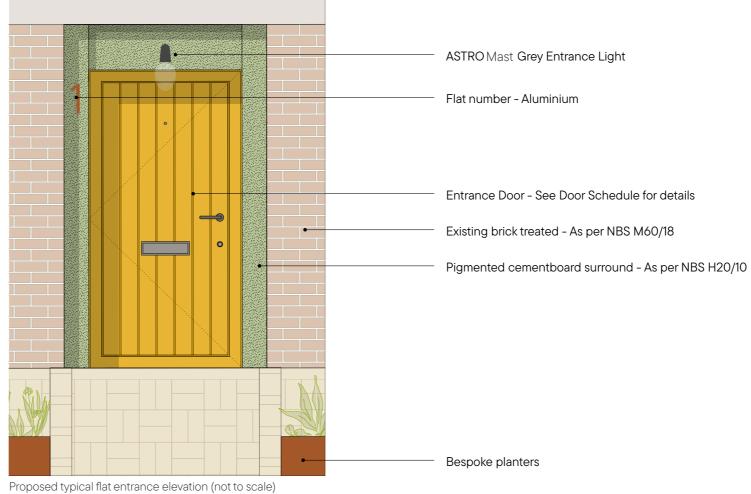

### CCTV & Lighting Strategy

CCTV is not proposed for this phase of estate works.

Lighting strategy for the Underbuilds is limited to the installation of one outdoor light fitting per flat entrance door.

Specified Product: ASTRO Mast Textured Grey 1317007, Aluminium fitting

Product website: www.astrolighting.com/ products/1317007-mast-light

Proposed light fitting