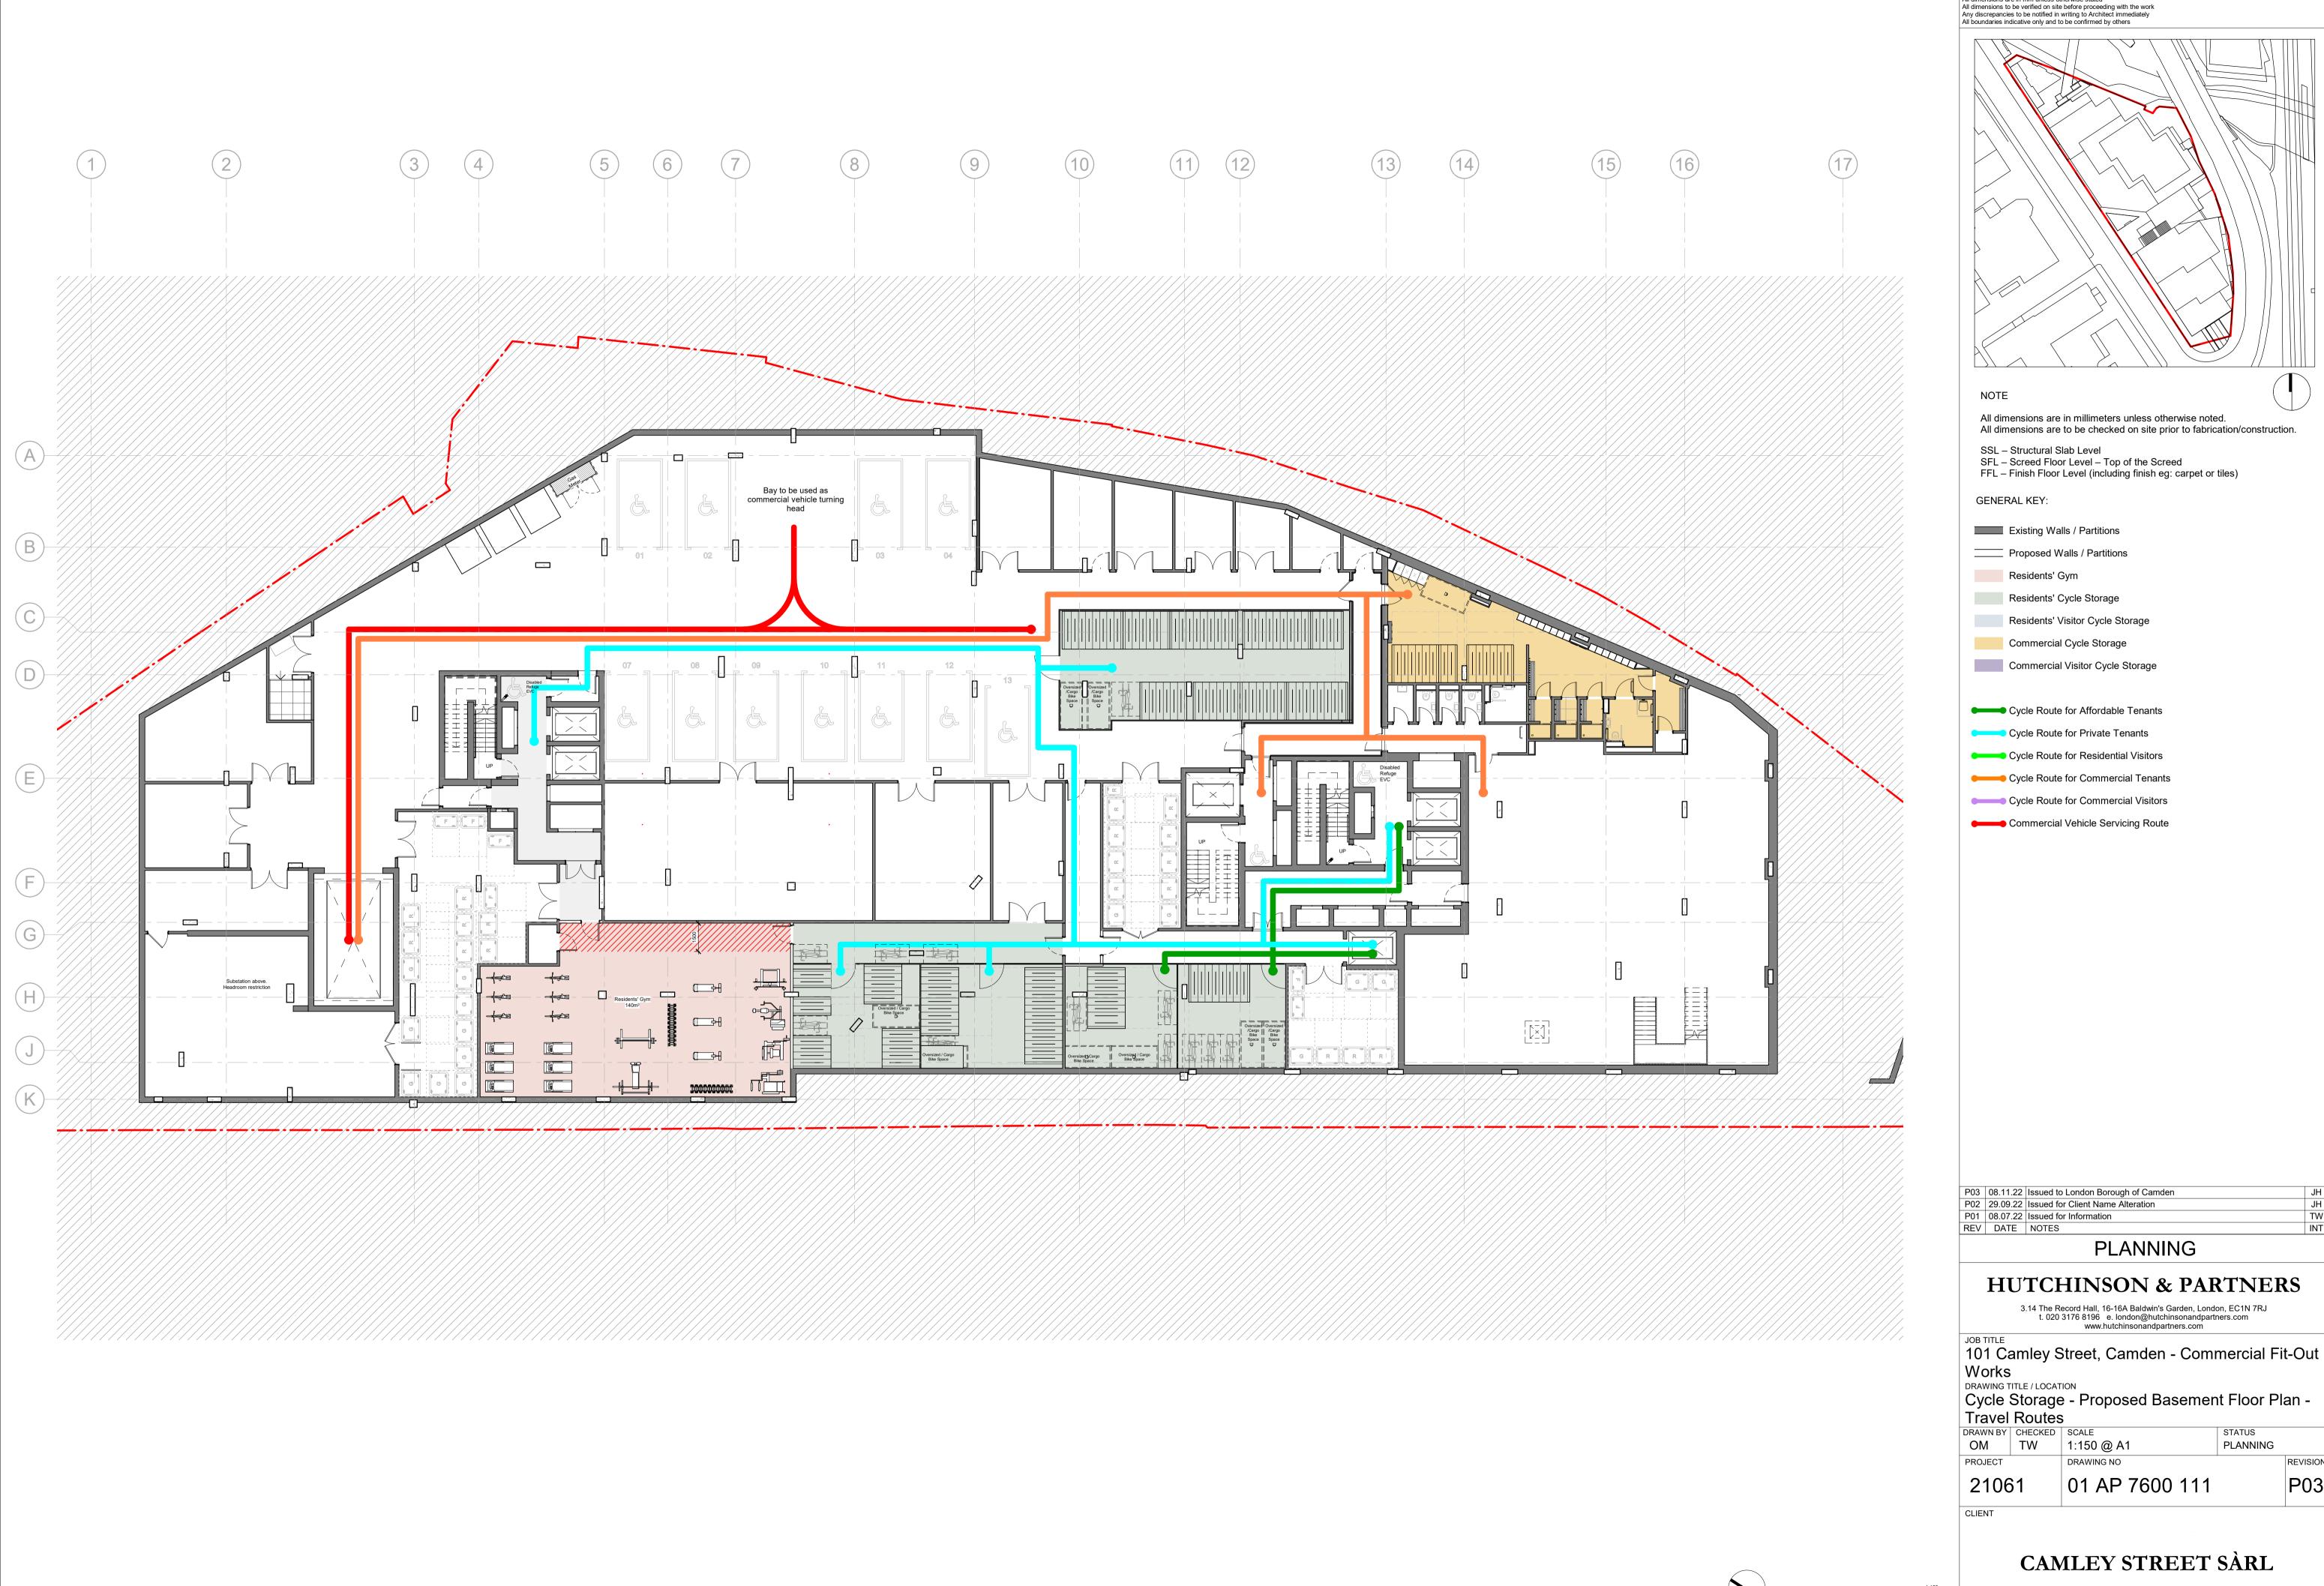

All dimensions are in mm unless otherwise stated
All dimensions to be verified on site before proceeding with the work
Any discrepancies to be notified in writing to Architect immediately
All boundaries indicative only and to be confirmed by others

All dimensions are in millimeters unless otherwise noted. All dimensions are to be checked on site prior to fabrication/construction.

SFL – Screed Floor Level – Top of the Screed FFL – Finish Floor Level (including finish eg: carpet or tiles)

Cycle Route for Affordable Tenants

Cycle Route for Commercial Tenants

Cycle Route for Commercial Visitors

Commercial Vehicle Servicing Route

P03 08.11.22 Issued to London Borough of Camden P02 29.09.22 Issued for Client Name Alteration P01 08.07.22 Issued for Information

## PLANNING

## **HUTCHINSON & PARTNERS**

3.14 The Record Hall, 16-16A Baldwin's Garden, London, EC1N 7RJ t. 020 3176 8196 e. london@hutchinsonandpartners.com www.hutchinsonandpartners.com

Works
DRAWING TITLE / LOCATION
Cycle Storage - Proposed Basement Floor Plan -

STATUS PLANNING

CAMLEY STREET SÀRL

© 2022 HUTCHINSON & PARTNERS Limited