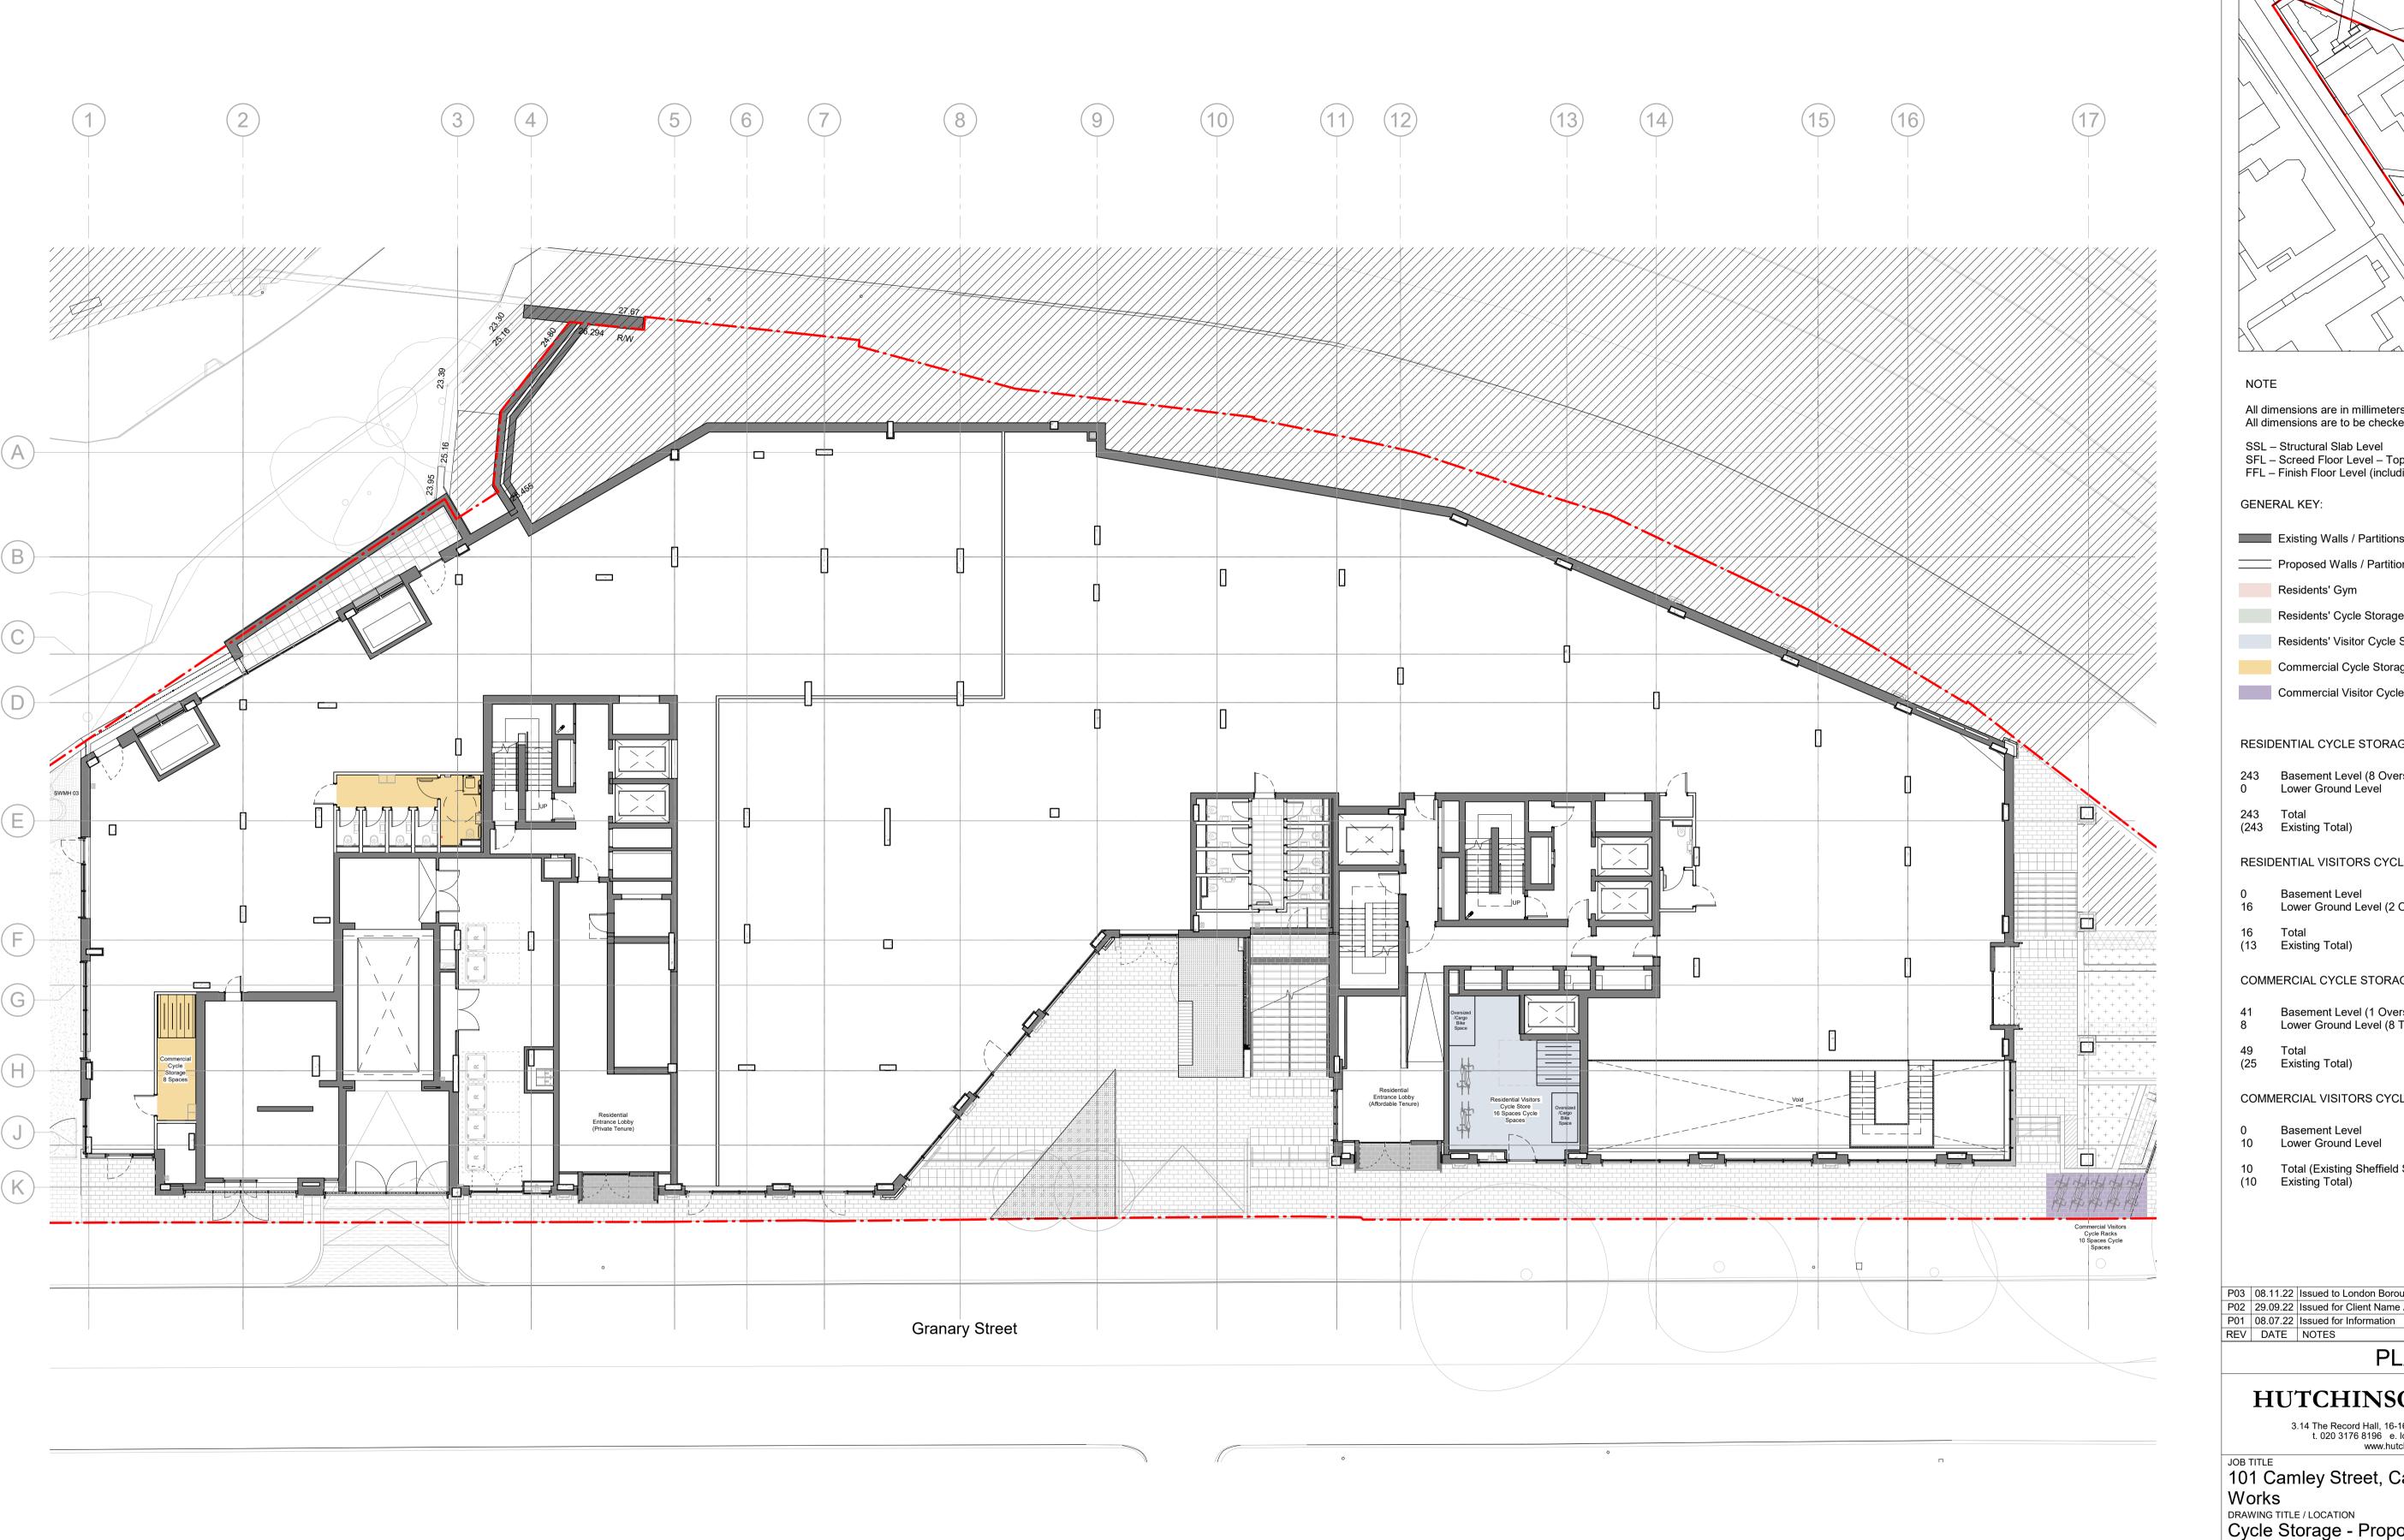

NOTE

All dimensions are in millimeters unless otherwise noted. All dimensions are to be checked on site prior to fabrication/construction.

SSL – Structural Slab Level

SFL – Screed Floor Level – Top of the Screed FFL – Finish Floor Level (including finish eg: carpet or tiles)

GENERAL KEY:

Existing Walls / Partitions

Proposed Walls / Partitions

Residents' Gym

Residents' Cycle Storage

Residents' Visitor Cycle Storage

Commercial Cycle Storage

Commercial Visitor Cycle Storage

RESIDENTIAL CYCLE STORAGE:

243 Basement Level (8 Oversized / 23 Sheffield Stands / 212 Two-tier) 0 Lower Ground Level

(243 Existing Total)

RESIDENTIAL VISITORS CYCLE STORAGE:

Basement Level

16 Lower Ground Level (2 Oversized / 4 Sheffield Stands / 10 Two-tier)

Total

(13 Existing Total)

COMMERCIAL CYCLE STORAGE:

Basement Level (1 Oversized / 12 Folding Bikes / 28 Two-tier)
 Lower Ground Level (8 Two-tier)

49 Total (25 Existing Total)

COMMERCIAL VISITORS CYCLE STORAGE:

**Basement Level** 10 Lower Ground Level

10 Total (Existing Sheffield Stands Relocated)(10 Existing Total)

P03 08.11.22 Issued to London Borough of Camden P02 29.09.22 Issued for Client Name Alteration