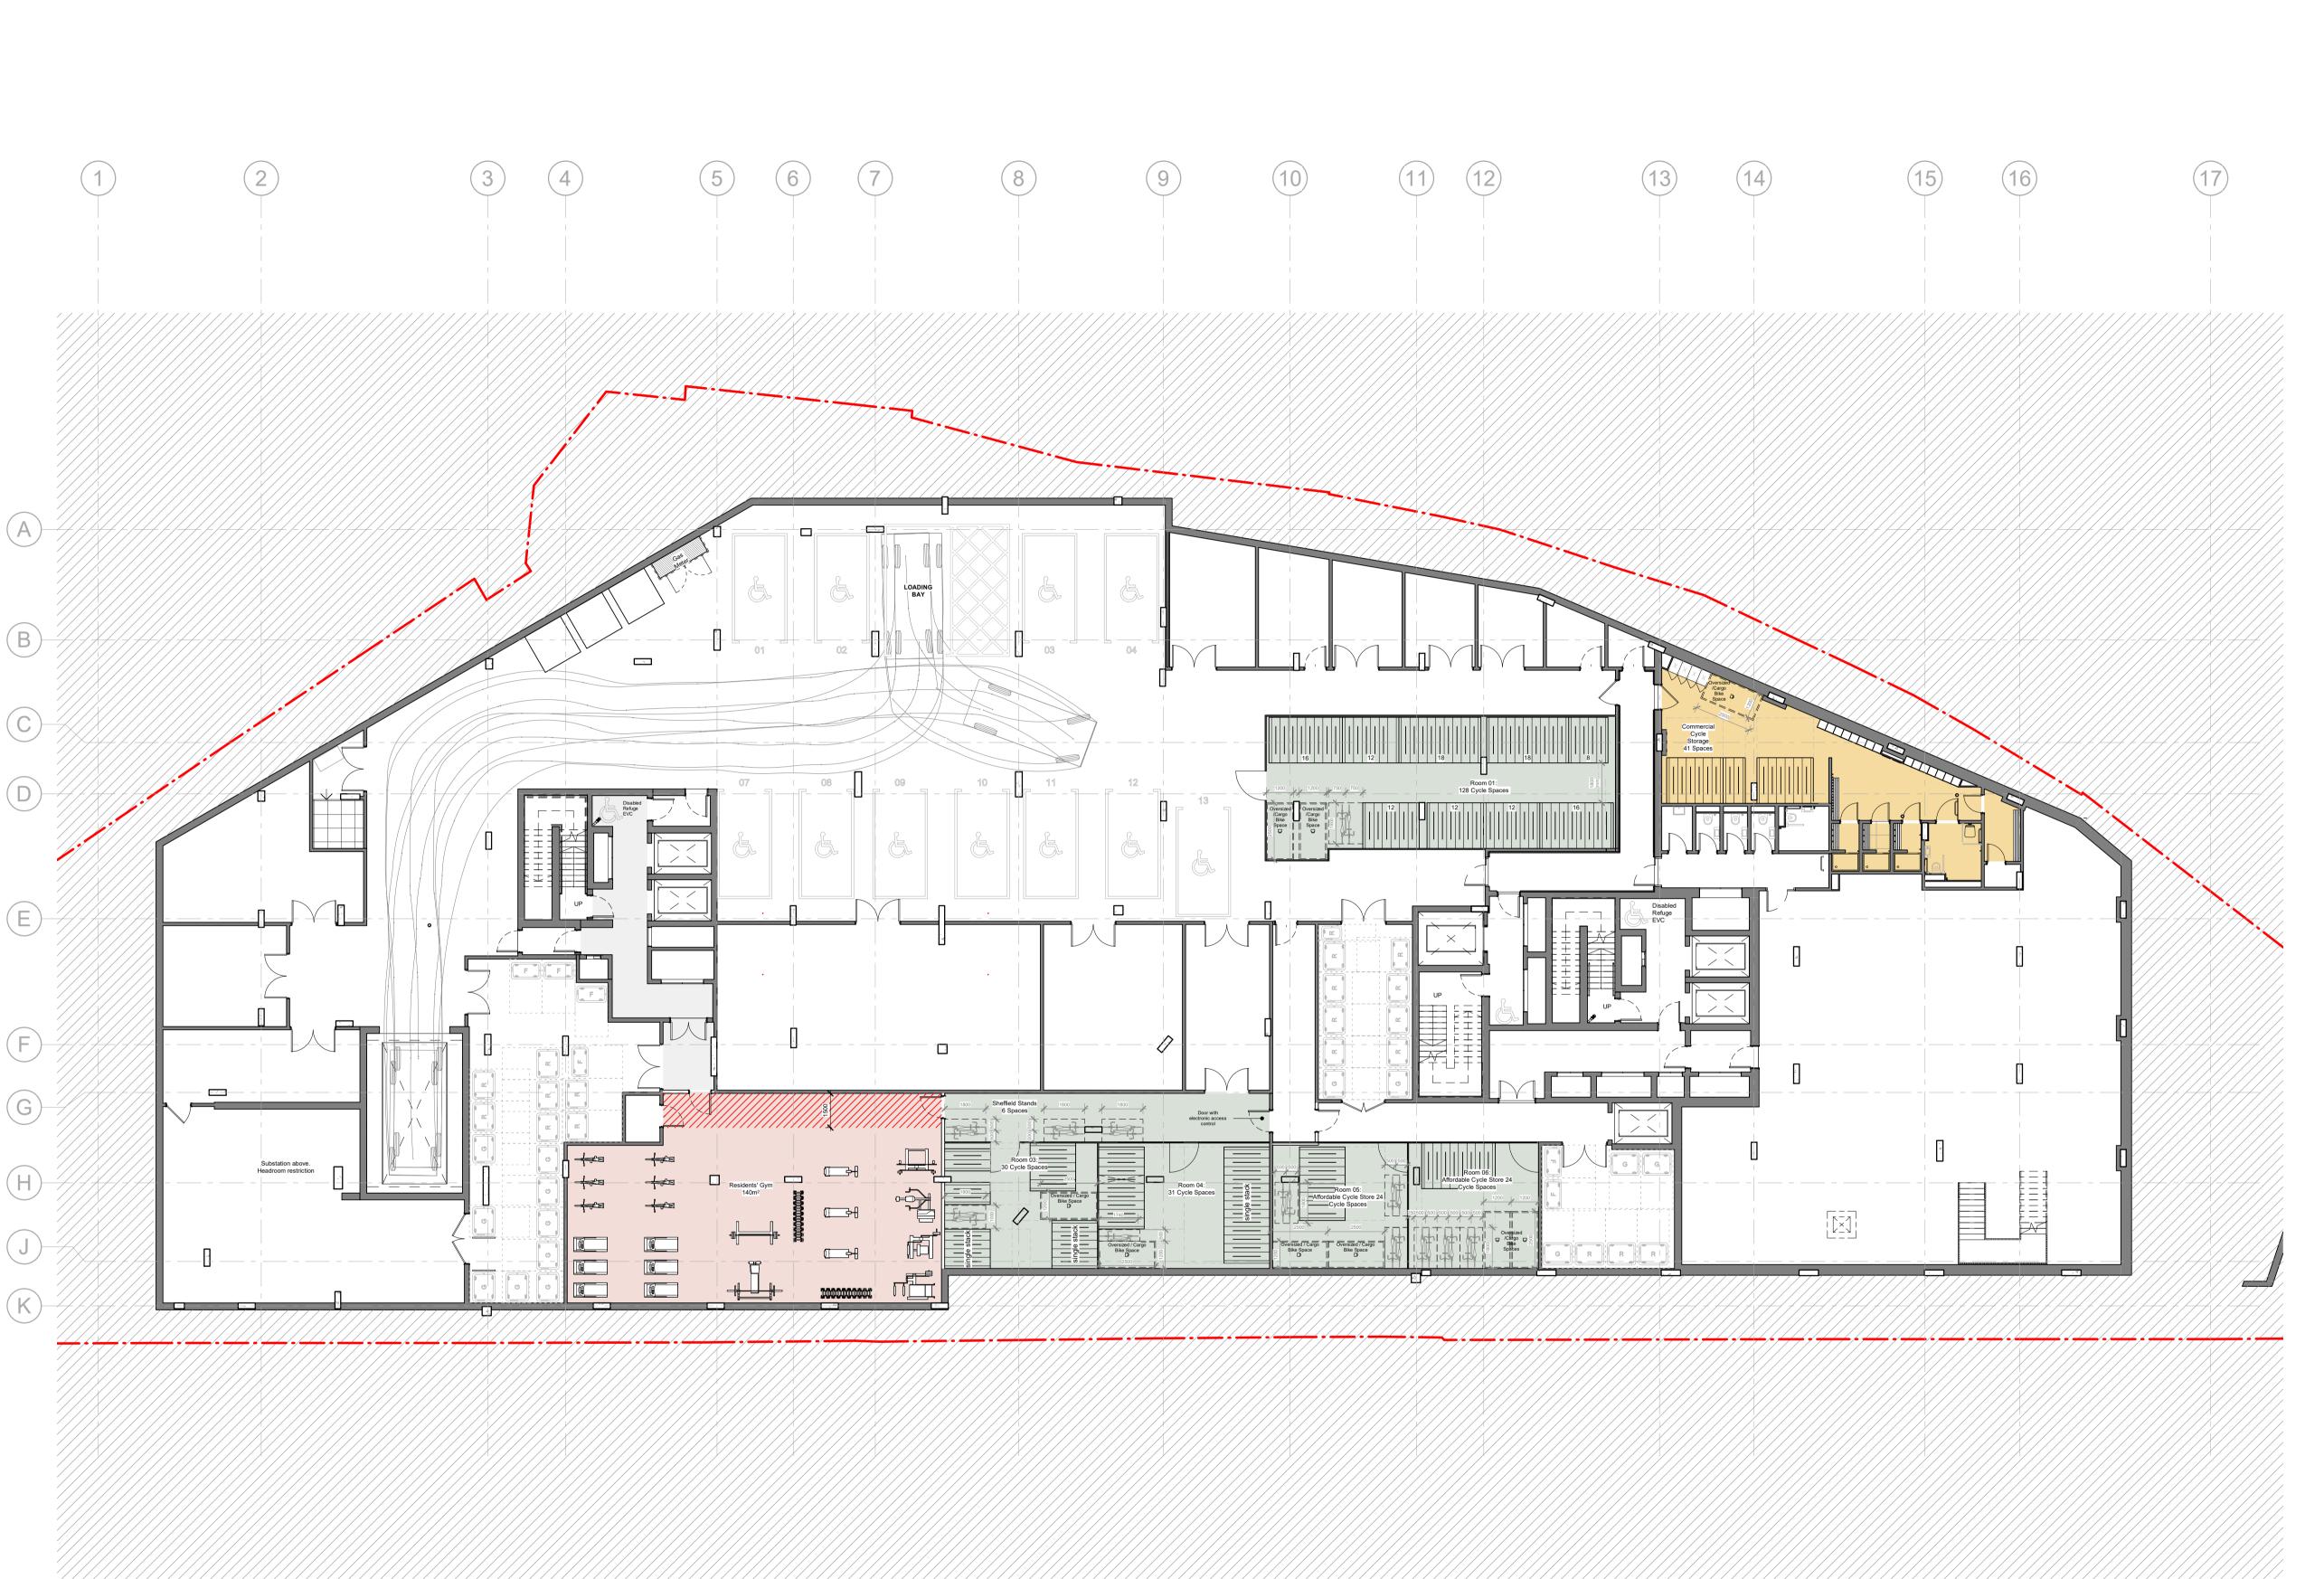

GENERAL KEY:

Existing Walls / Partitions

Proposed Walls / Partitions

Residents' Gym

Residents' Cycle Storage

Residents' Visitor Cycle Storage

Commercial Cycle Storage Commercial Visitor Cycle Storage

RESIDENTIAL CYCLE STORAGE:

243 Basement Level (8 Oversized / 23 Sheffield Stands / 212 Two-tier) Lower Ground Level

(243 Existing Total)

RESIDENTIAL VISITORS CYCLE STORAGE:

Basement Level

16 Lower Ground Level (2 Oversized / 4 Sheffield Stands / 10 Two-tier)

(13 Existing Total)

COMMERCIAL CYCLE STORAGE:

Basement Level (1 Oversized / 12 Folding Bikes / 28 Two-tier)
 Lower Ground Level (8 Two-tier)

Total (25 Existing Total)

COMMERCIAL VISITORS CYCLE STORAGE:

Basement Level

10 Lower Ground Level

Total (Existing Sheffield Stands Relocated) (10 Existing Total)

P04 08.11.22 Issued to London Borough of Camden P03 | 29.09.22 | Basement Commercial Van Tracking added

JH JH JH TW INT P02 22.07.22 Residential Cycle store, additional cargo space P01 08.07.22 Issued for Information REV DATE NOTES

Works DRAWING TITLE / LOCATION

Cycle Storage - Proposed Basement Floor Plan

| 21061    |         | 01 AP 7600 101 |          | P04      |
|----------|---------|----------------|----------|----------|
| PROJECT  |         | DRAWING NO     |          | REVISION |
| OM       | TW      | 1:150 @ A1     | PLANNING |          |
| DRAWN BY | CHECKED | SCALE          | STATUS   |          |
| DDAWN BV | CHECKED | SCALE          | STATUS   |          |