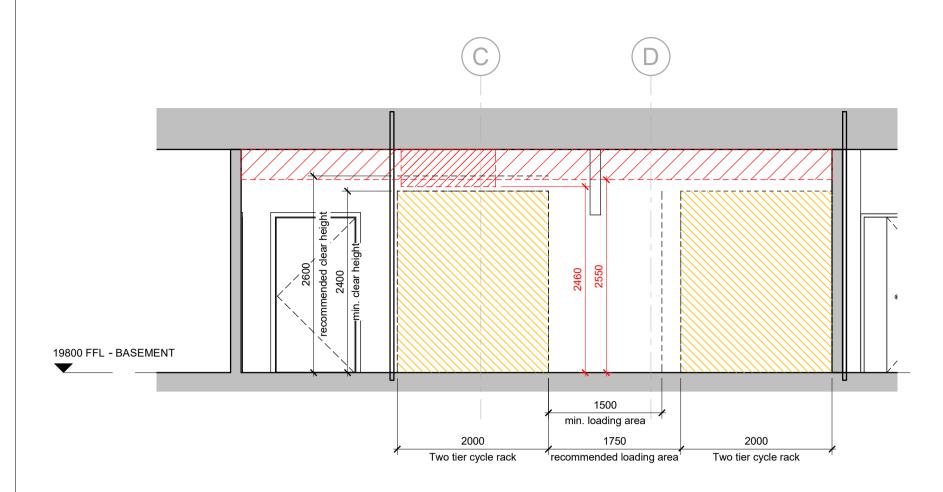

## 01 - Residential Cycle Store Section - Basement

02 - Residential Cycle Store Plan - Basement

Two Teir Bike Racks

P02 08.11.22 Issued to London Borough of Camden
P01 29.09.22 Issued for Information
REV DATE NOTES