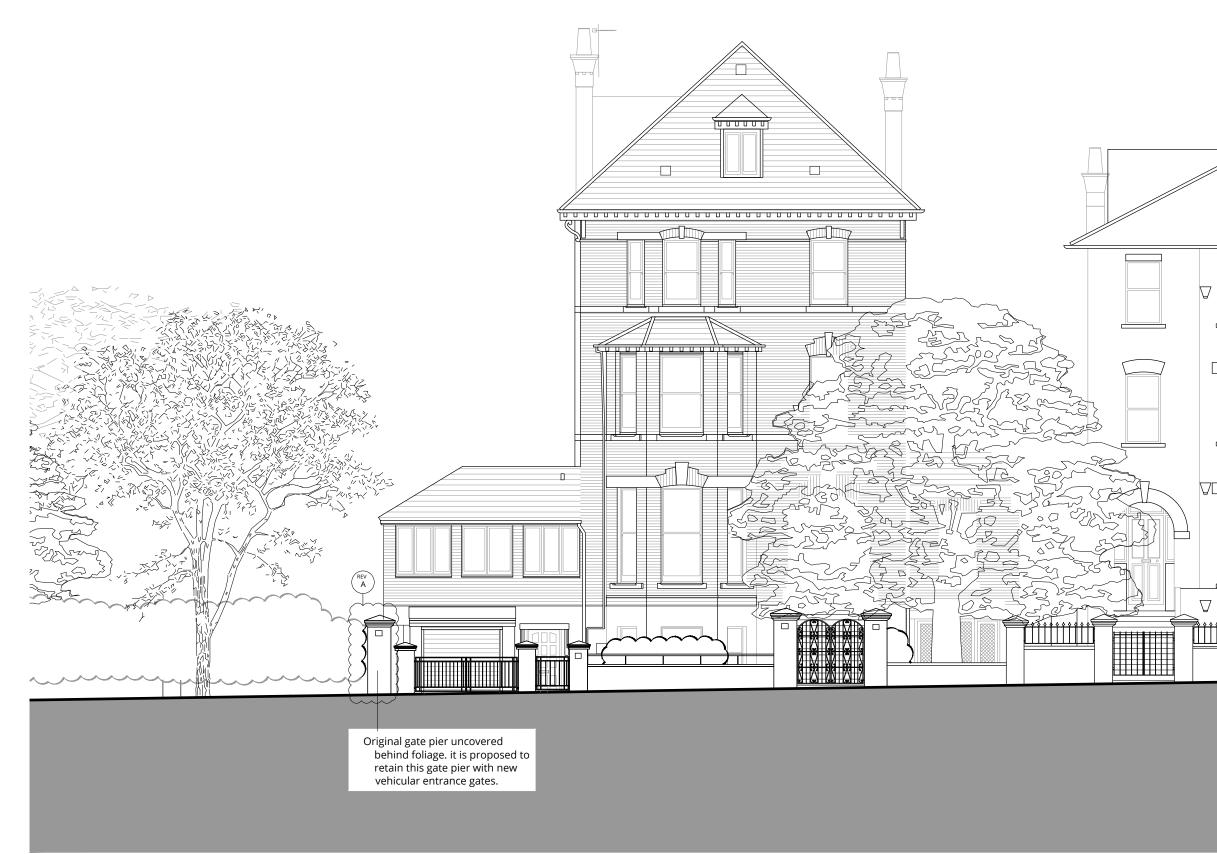

## EXISTING STREET VIEW FRONT (SOUTH EAST) ELEVATION



## WOLFF **A**RCHITECTS

London 16 Lambton Place Notting Hill London W11 2SH T +44 (0)20 7229 3125

Oxford Chandos Yard 83 Bicester Road Long Crendon HP18 9EE T +44 (0)1844 203310

W www.wolffarchitects.co.uk E info@wolffarchitects.co.uk

This drawing is protected under Copyright and at no time should any portion be reproduced or copied without the permission of the Architect (Design Copyright Act 1968). It must not be used for purposes other than that for which it is provided. It is supplied without liability for any errors or omissions. All dimensions to be checked on site.



| Drawn by    | Checked by | Scale    |      |
|-------------|------------|----------|------|
| AW          | NP         | 1:100    | @ A3 |
| Project No. |