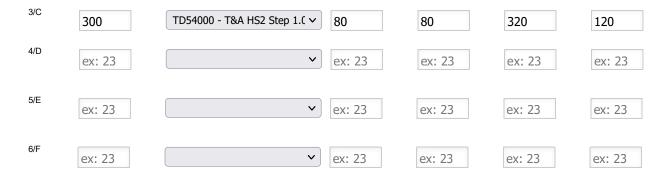

2 of 4 05/10/2022, 17:23

## SECTOR AND POWER DETAILS (2 of 2)

| Sector | 2100   | 2600    | 3400 - 3600 | 3900   |
|--------|--------|---------|-------------|--------|
| No.    | Power  | Power   | Power       | Power  |
|        |        |         |             |        |
| 1/A    | 120    | ex: 23  | 60          | ex: 23 |
| 2/B    |        |         |             |        |
| 2/6    | 120    | ex: 23  | 60          | ex: 23 |
| 3/C    |        |         |             |        |
| 0/0    | 120    | ex: 23  | 210         | ex: 23 |
| 4/D    | 22     | 2.2     | 22          |        |
|        | ex: 23 | ex: 23  | ex: 23      | ex: 23 |
| 5/E    | ov. 22 | 0.41 22 | 044 22      | 011 22 |
|        | ex: 23 | ex: 23  | ex: 23      | ex: 23 |
| 6/F    | ov: 22 | ov: 22  | ov: 22      | ov: 22 |
|        | ex: 23 | ex: 23  | ex: 23      | ex: 23 |