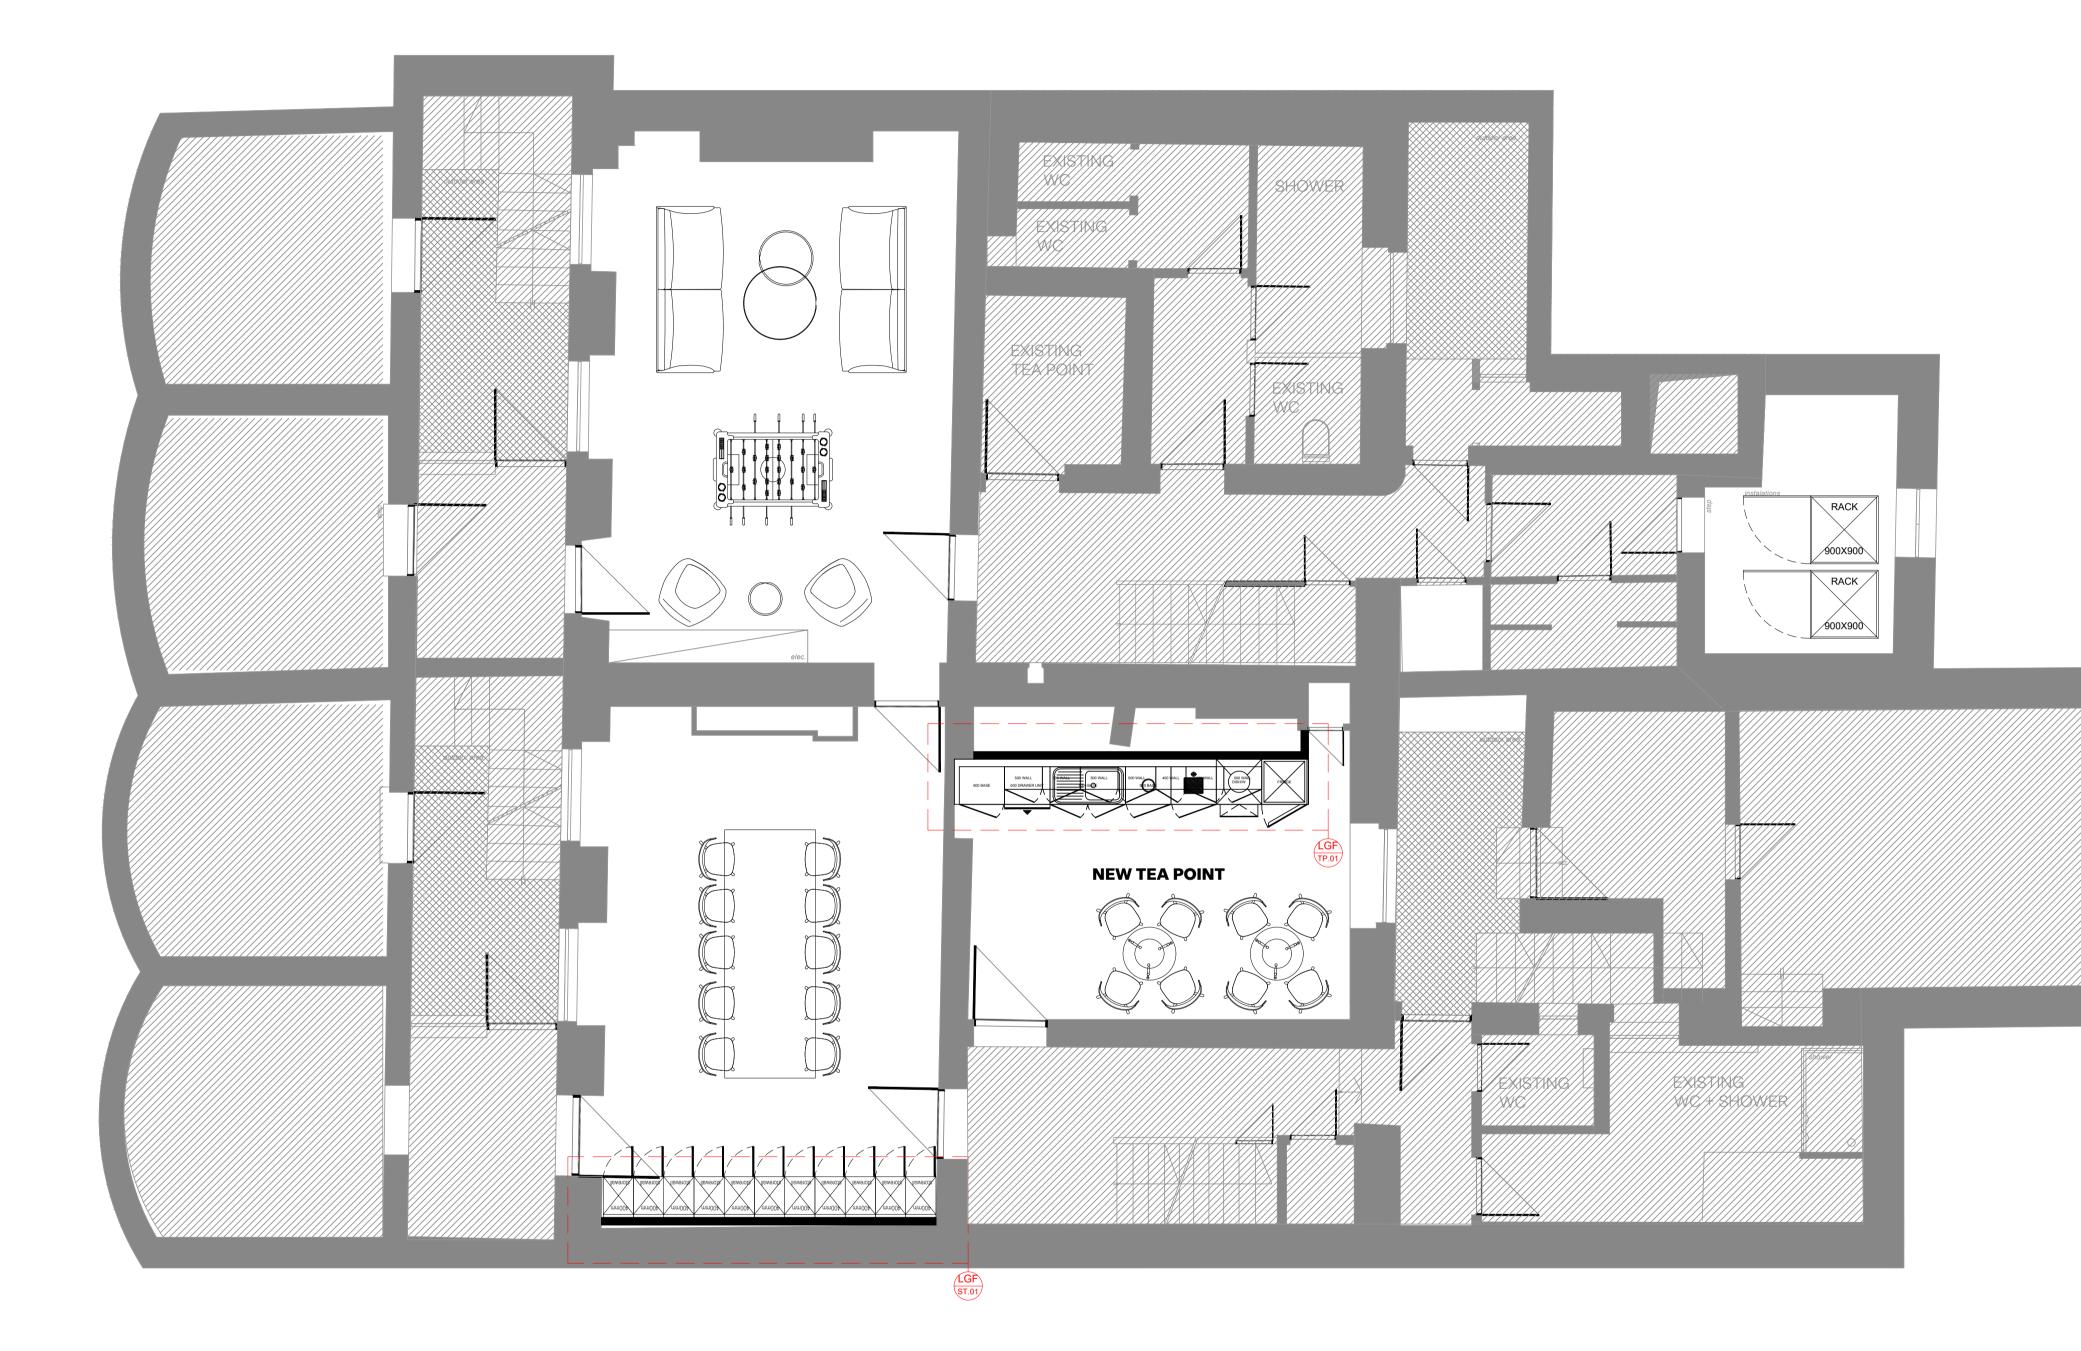

#### LOWER GROUND FLOOR **GENERAL ARRANGEMENT** FOR APPROVAL

| DWG NO:     | 41358    | B-LGF | -GA   |
|-------------|----------|-------|-------|
| REVISION:   | P4       |       |       |
| SCALE @A1:  | 1:50     | @ A3: | 1:100 |
| DATE:       | 08.09.22 |       |       |
| DRAWN BY:   | OE       |       |       |
| CHECKED BY: | FS       |       |       |