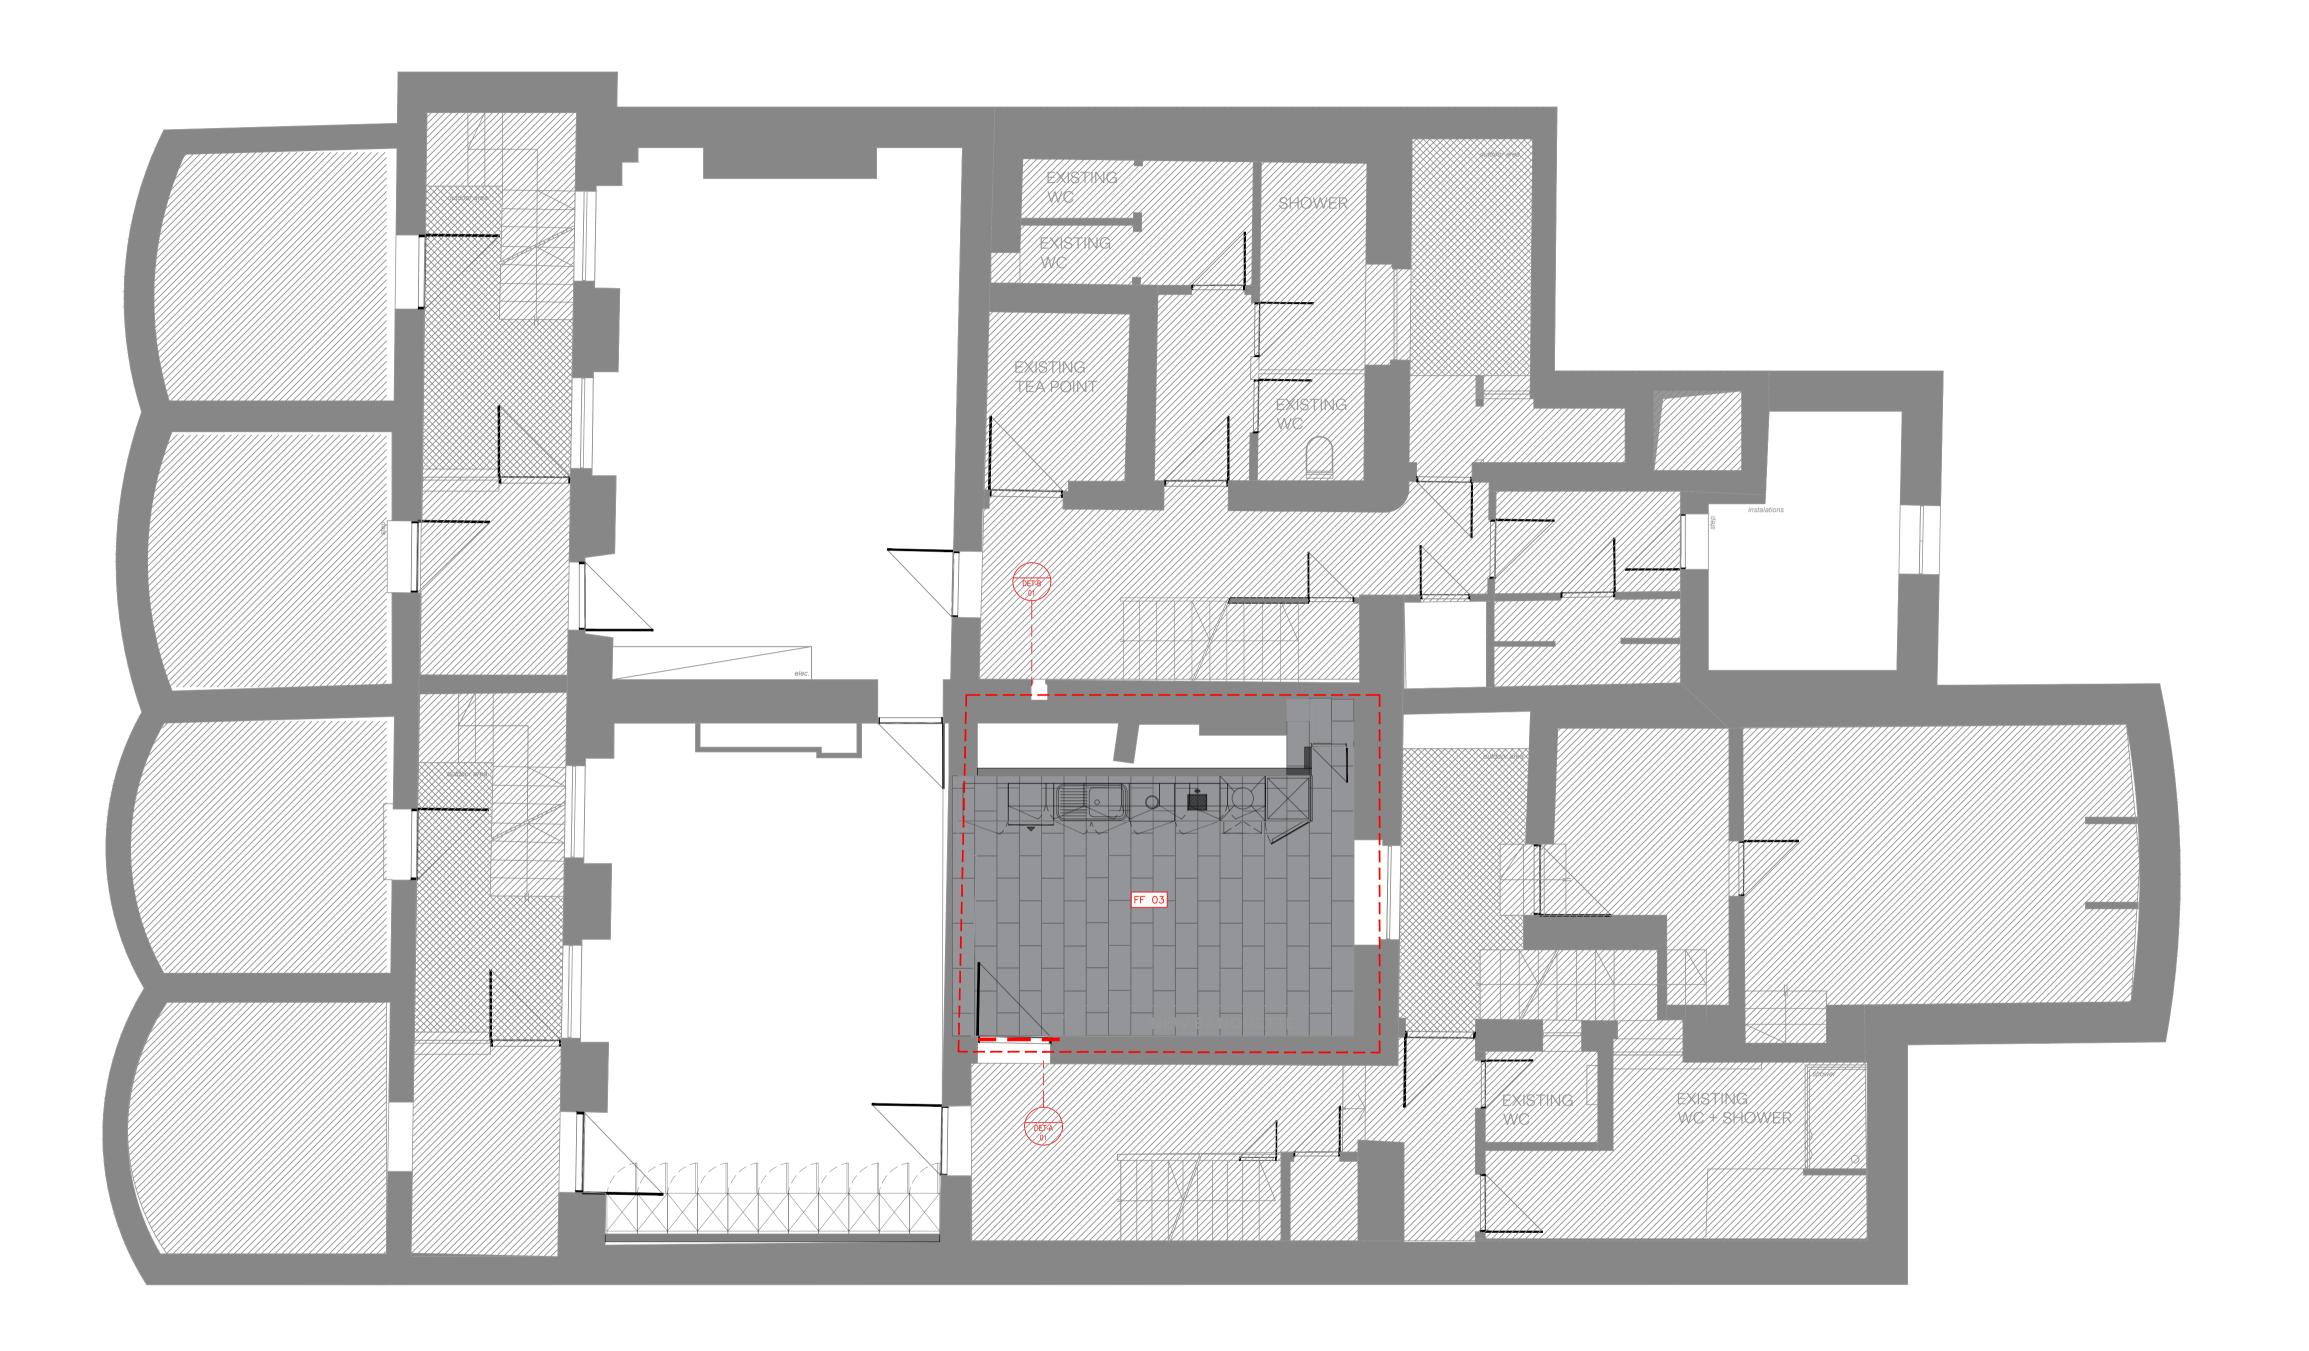

#### FLOOR FINISHES KEY:

FF. 03 - QUORN RIVERBANK GREY PORCELAIN 595X295X10MM

--- FLOOR TRANSITION TRIM

ALL NON HIGHLIGHTED AREAS - EXISTING FLOORING TO BE RETAINED

TRANSITION TRIM TO BE INSTALLED AT ALL CHANGES IN FLOOR FINISH

# LOWER GROUND FLOOR FLOOR FINISHES PLAN

FOR APPROVAL

DWG NO: 41358-LGF-FFIN

REVISION: P2

ALE @A1: **1:50** @ A3: **1:100** 

DRAWN BY: **OE** 

CHECKED BY: **FS** 

**THIRDWAY**