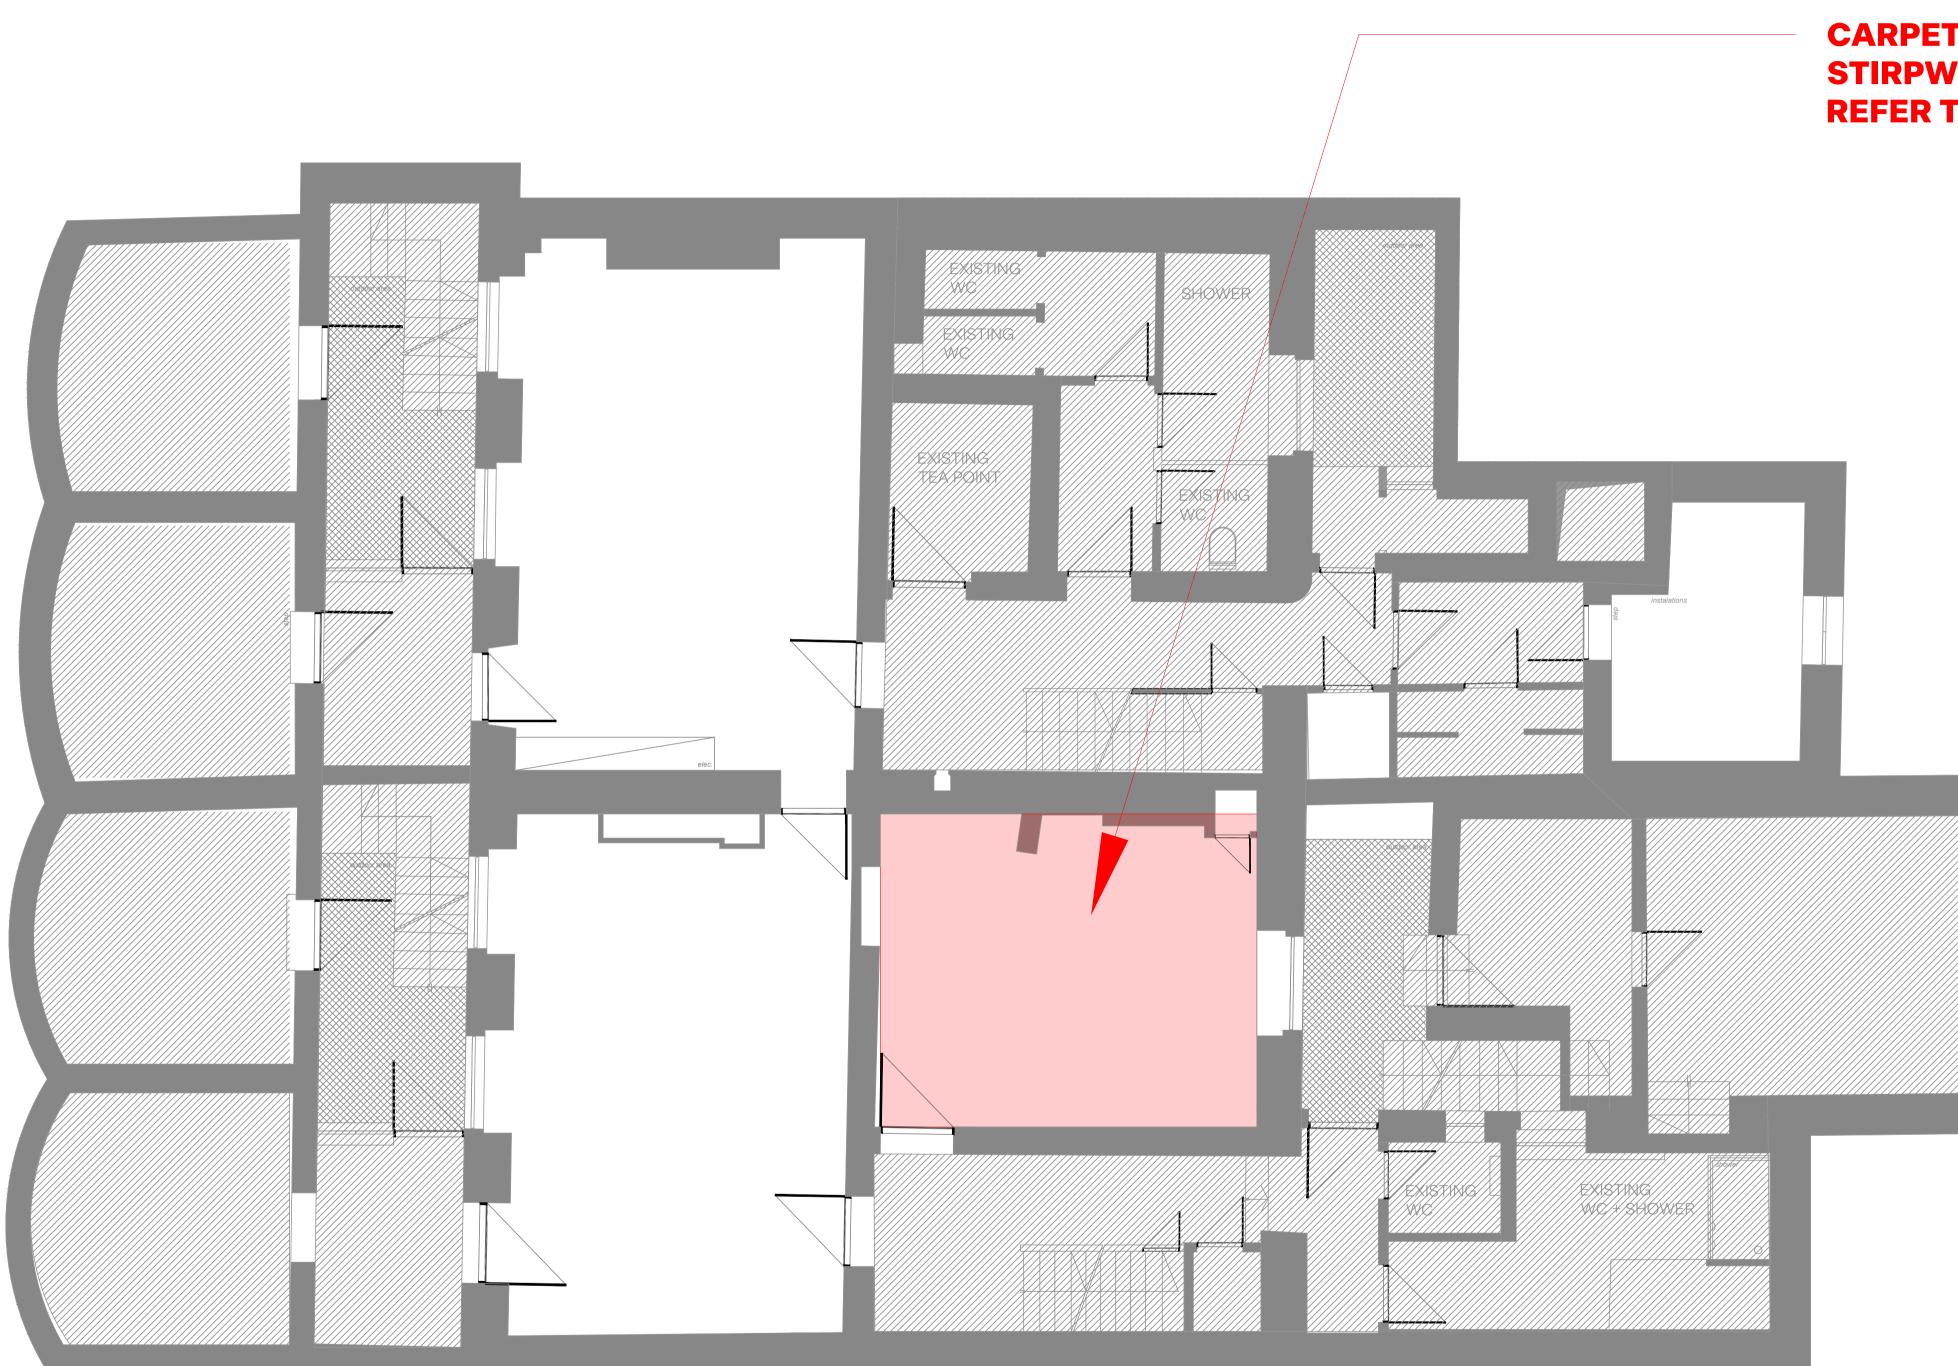

# **CARPET TO BE REMOVED STIRPWORKS TO BE MAD REFER TO DET.01**

#### **DEMOLITION KEY:**

ITEMS TO BE REMOVED

# DRAWING TITLE

LOWER GROUND FLOOR **EXISTING + DEMOLITION PLAN** FOR APPROVAL

| 41358    | B-LGF                     | -EX+DE                       |
|----------|---------------------------|------------------------------|
| P3       |                           |                              |
| 1:50     | @ A3:                     | 1:100                        |
| 08.09.22 |                           |                              |
| OE       |                           |                              |
| FS       |                           |                              |
|          | P3<br>1:50<br>08.09<br>OE | 1:50 @ A3:<br>08.09.22<br>OE |