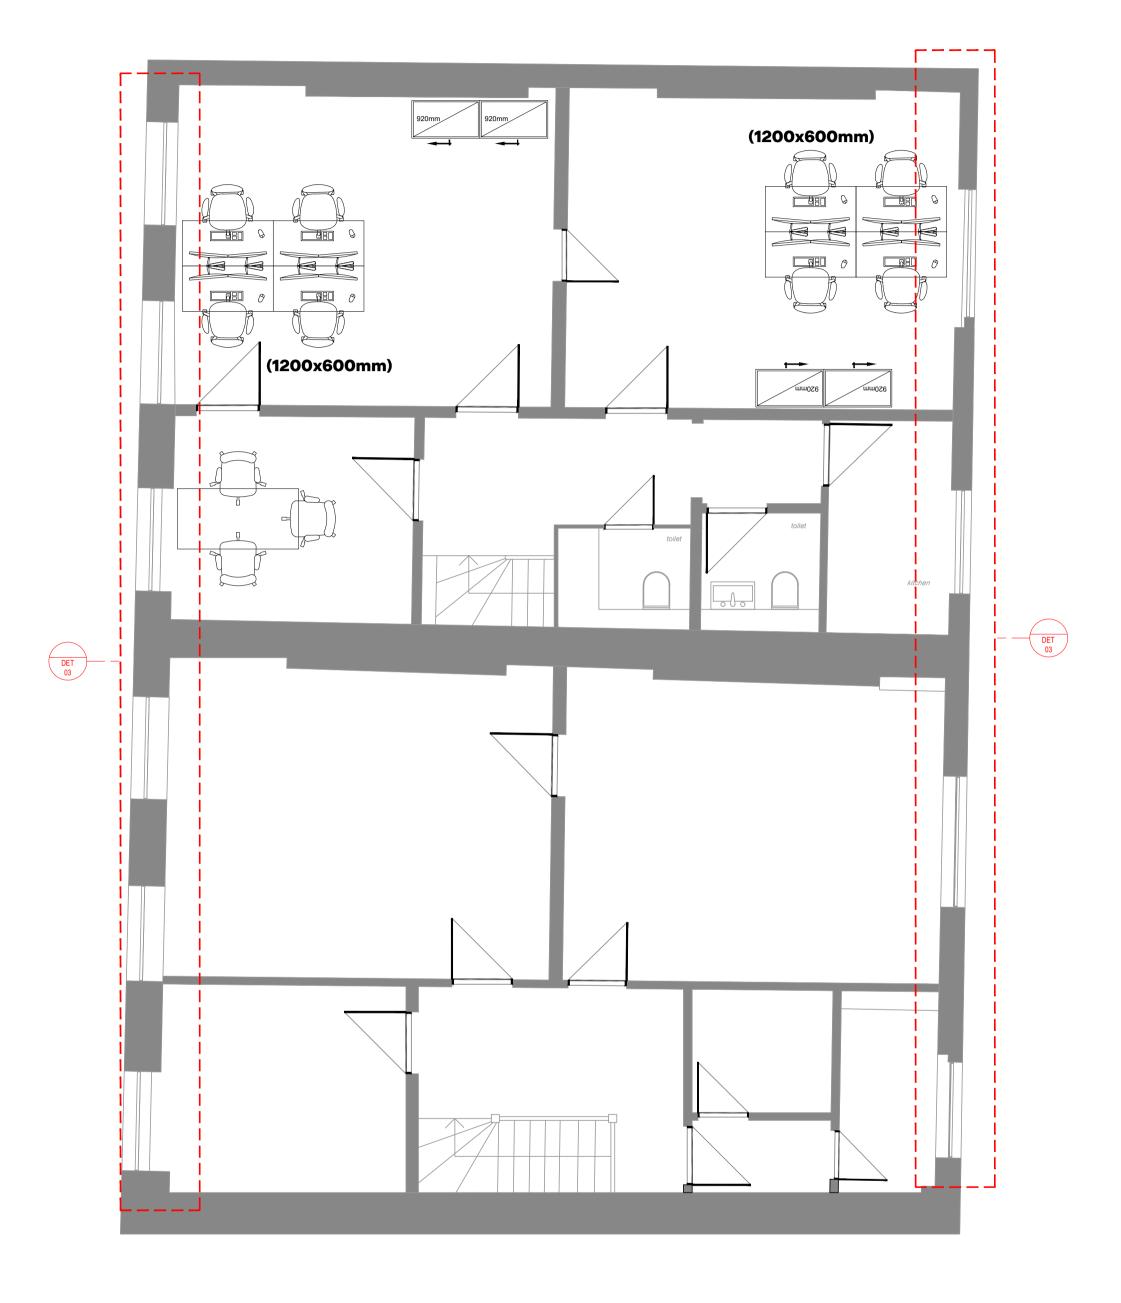

# **MENZIES AVIATION**

PROJECT ADDRESS

### 21-22 BLOOMSBURY SQUARE

LONDON

DRAWING TITLE

## **THIRD FLOOR GENERAL ARRANGEMENT**

**FOR APPROVAL** 

41358-03-GA

**P1** REVISION: SCALE @A1: 1:50 @ A3: 1:100

08.09.22

DRAWN BY: **OE** 

CHECKED BY: **FS** 

**THIRDWAY**