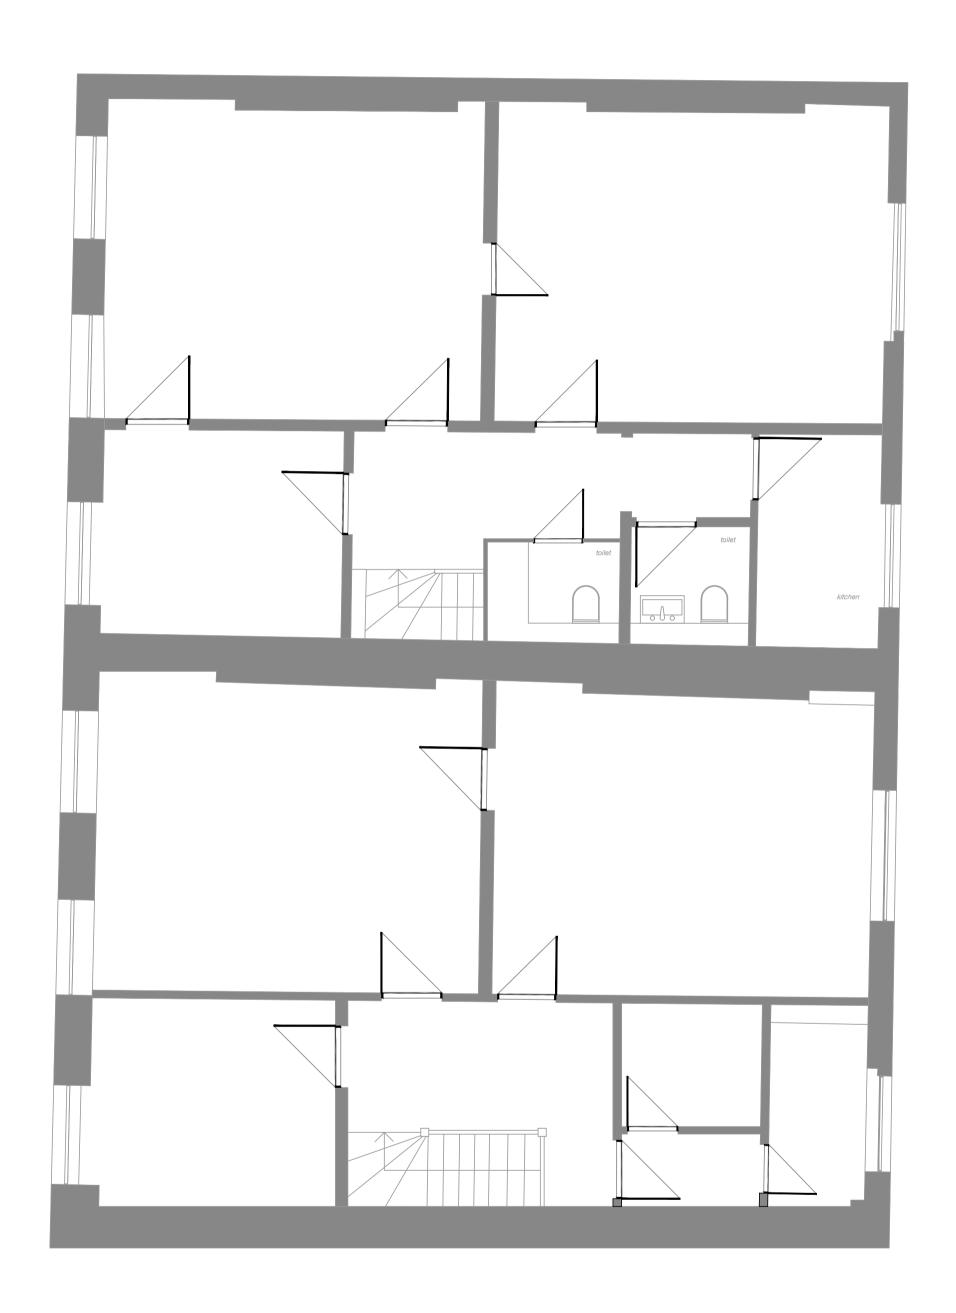

#### **DEMOLITION KEY:**

ITEMS TO BE REMOVED

STATUS

Approval / Comment
Information Only

Building ControlContract

Construction

As-Built

REVISION DETAIL

## 21-22 BLOOMSBURY SQUARE

LONDON

-

DRAWING TITLE

# THIRD FLOOR EXISTING + DEMOLITION PLAN

**FOR APPROVAL** 

DWG NO: **41358-03-EX+DE**REVISION: **P2** 

SCALE @A1: 1:100 @ A3: 1:200

DRAWN BY: **OE** 

CHECKED BY: **FS** 

**THIRDWAY**