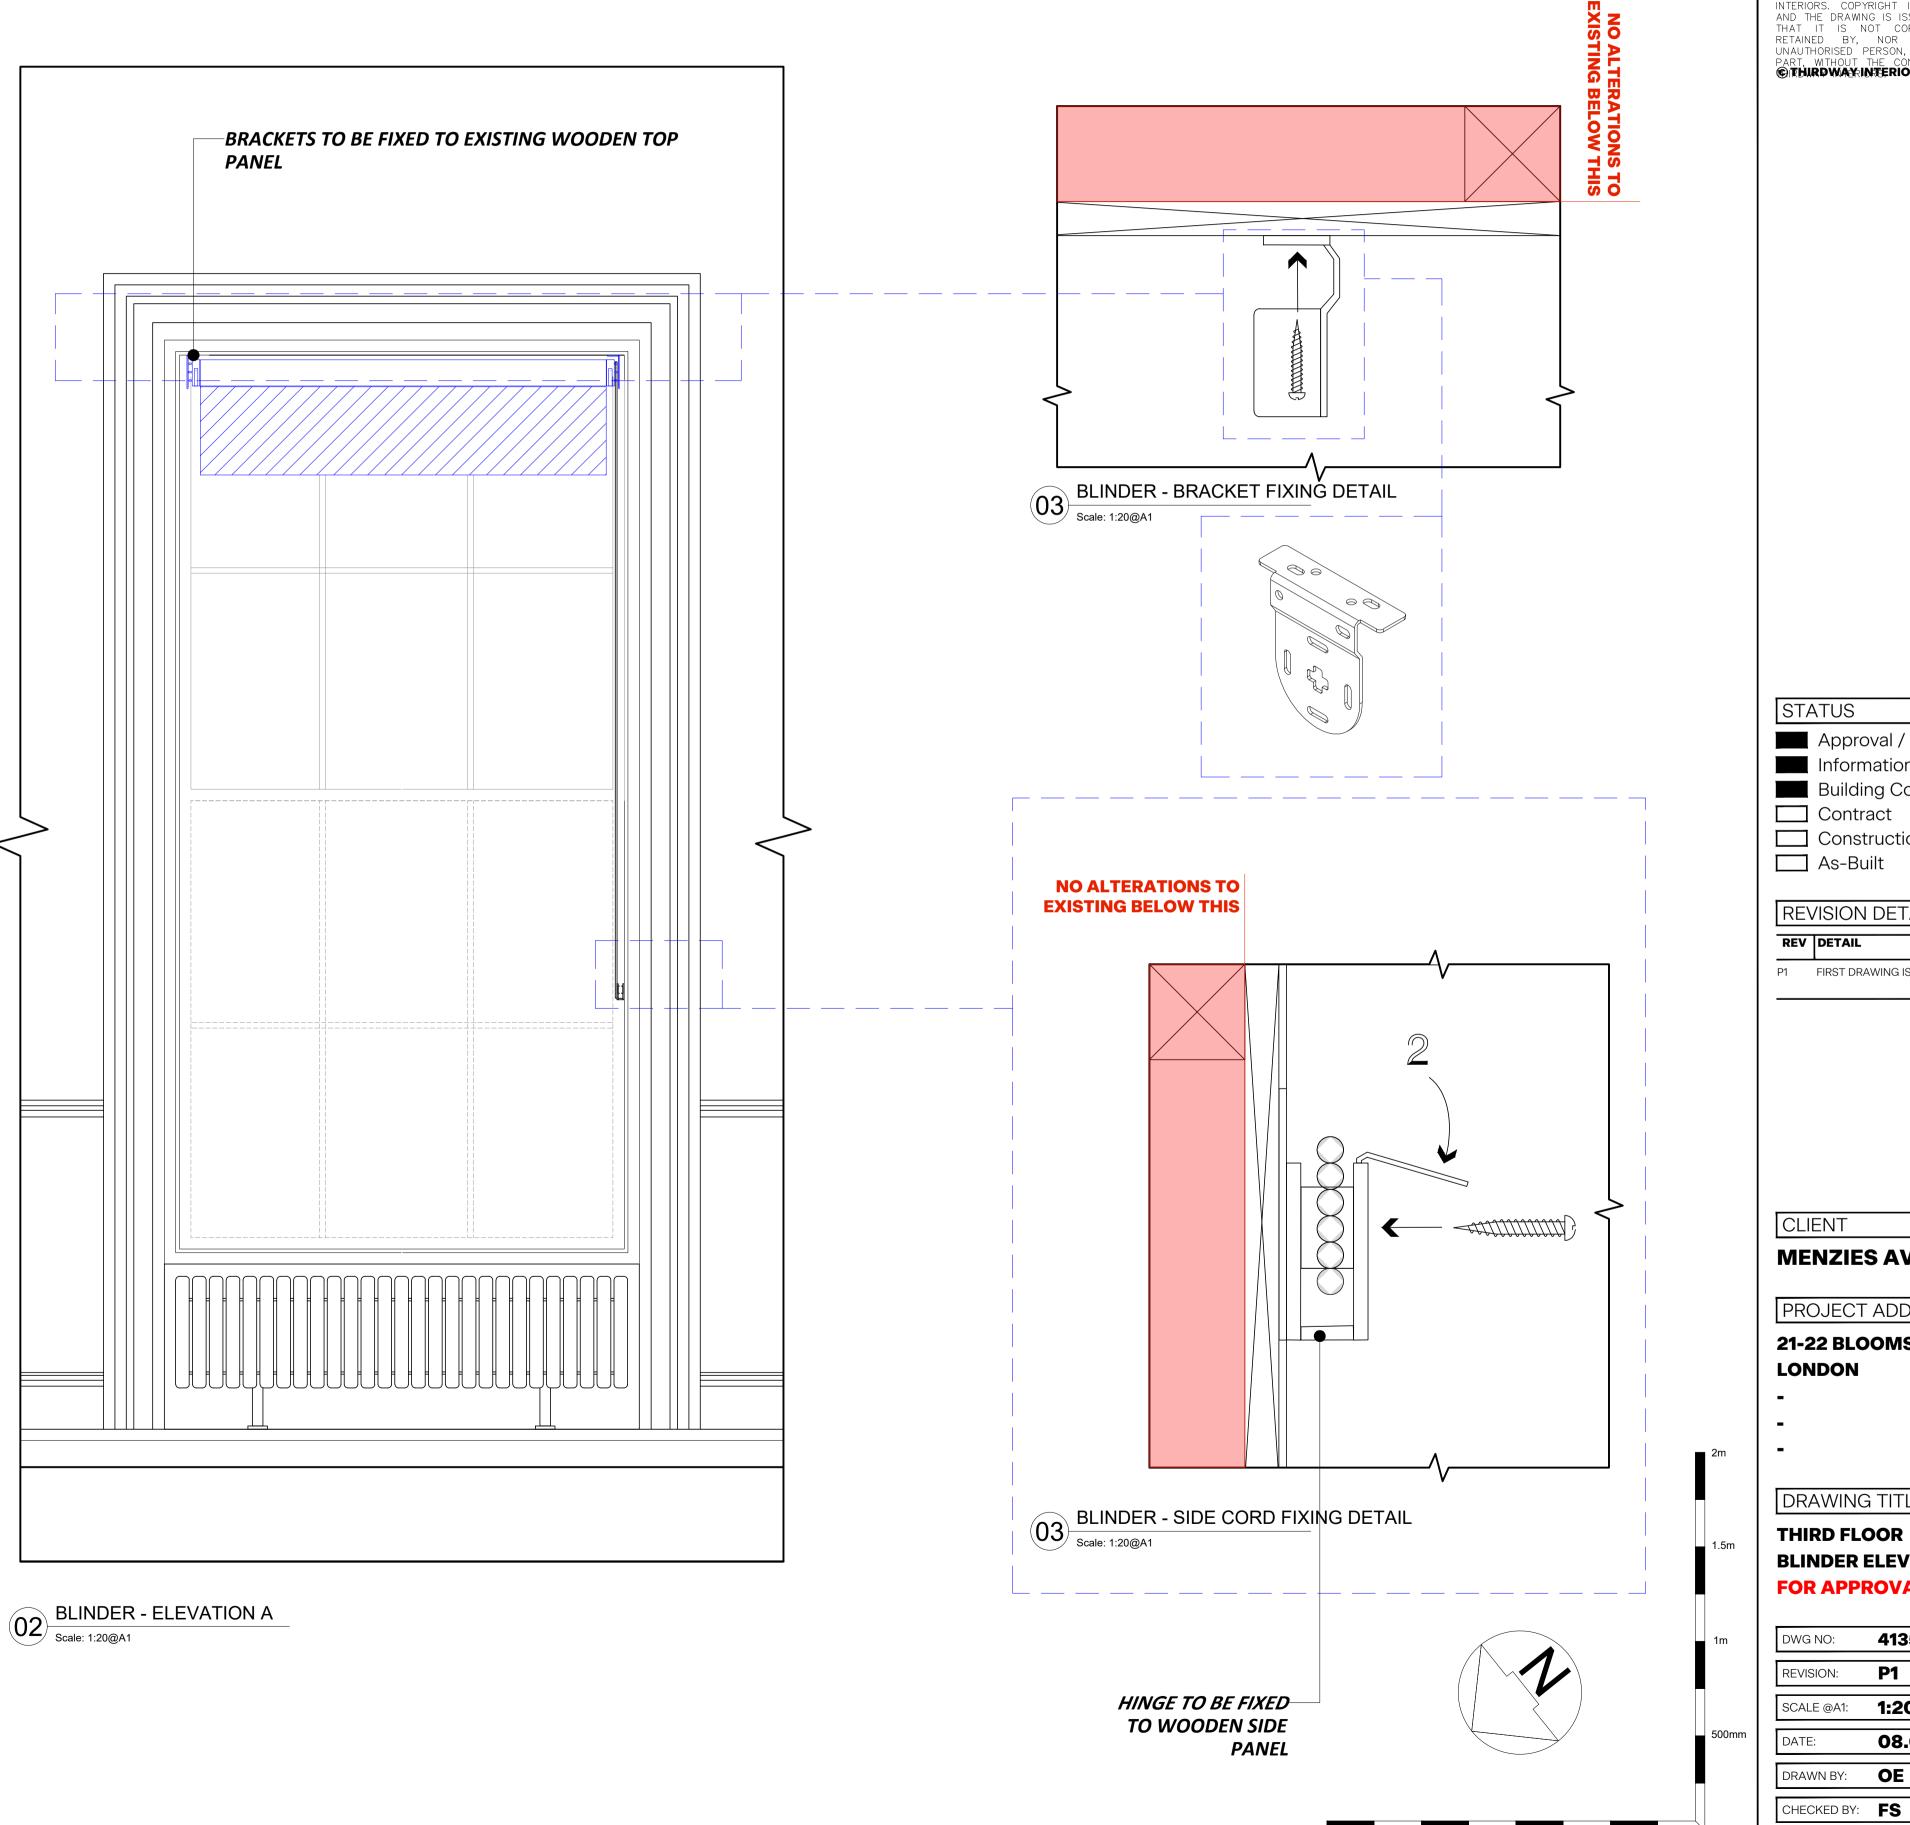

## FOR APPROVAL/COMMENT ONLY - DO NOT CONSTRUCT FROM THIS DRAWING MEETING ROOM - PLAN VIEW Scale: 1:40@A1

**THIRDWAY** 

NOTES THIRDWAY INTERIORS DO NOT ACCEPT LIABILITY FOR ANY ERRORS AND OMISSIONS ARISING FROM THE PREPARATION OF BASE BUILD DRAWINGS WHICH ARE DERIVED FROM ORIGINAL MATERIAL PROVIDED BY OTHERS. ALL DISCREPANCIES ARE TO BE REPORTED TO THIRDWAY INTERIORS. GRID LINES ARE FOR REFERENCE PURPOSES ONLY. ALL DIMENSIONS TO BE VERIFIED BY CONTRACTOR ON SITE PRIOR TO ANY WORKS COMMENCING. DO NOT SCALE FROM THIS DRAWING. THIS DOCUMENT IS THE PROPERTY OF THIRDWAY INTERIORS. COPYRIGHT IS RESERVED BY THEM, AND THE DRAWING IS ISSUED ON THE CONDITION THAT IT IS NOT COPIED, REPRODUCED OR RETAINED BY, NOR DISCLOSED TO ANY UNAUTHORISED PERSON, EITHER WHOLLY OR IN PART, WITHOUT THE CONSENT IN WRITING FROM CITHURD WAXINTERIORS STATUS Approval / Comment Information Only **Building Control** Contract Construction As-Built **REVISION DETAIL** REV DETAIL BY DATE P1 FIRST DRAWING ISSUE

**MENZIES AVIATION** 

PROJECT ADDRESS

21-22 BLOOMSBURY SQUARE

LONDON

DRAWING TITLE

**THIRD FLOOR BLINDER ELEVATION FOR APPROVAL** 

41358-03-DET.03 **P1** 1:20 @ A3: 1:40

08.09.22 DRAWN BY: **OE** 