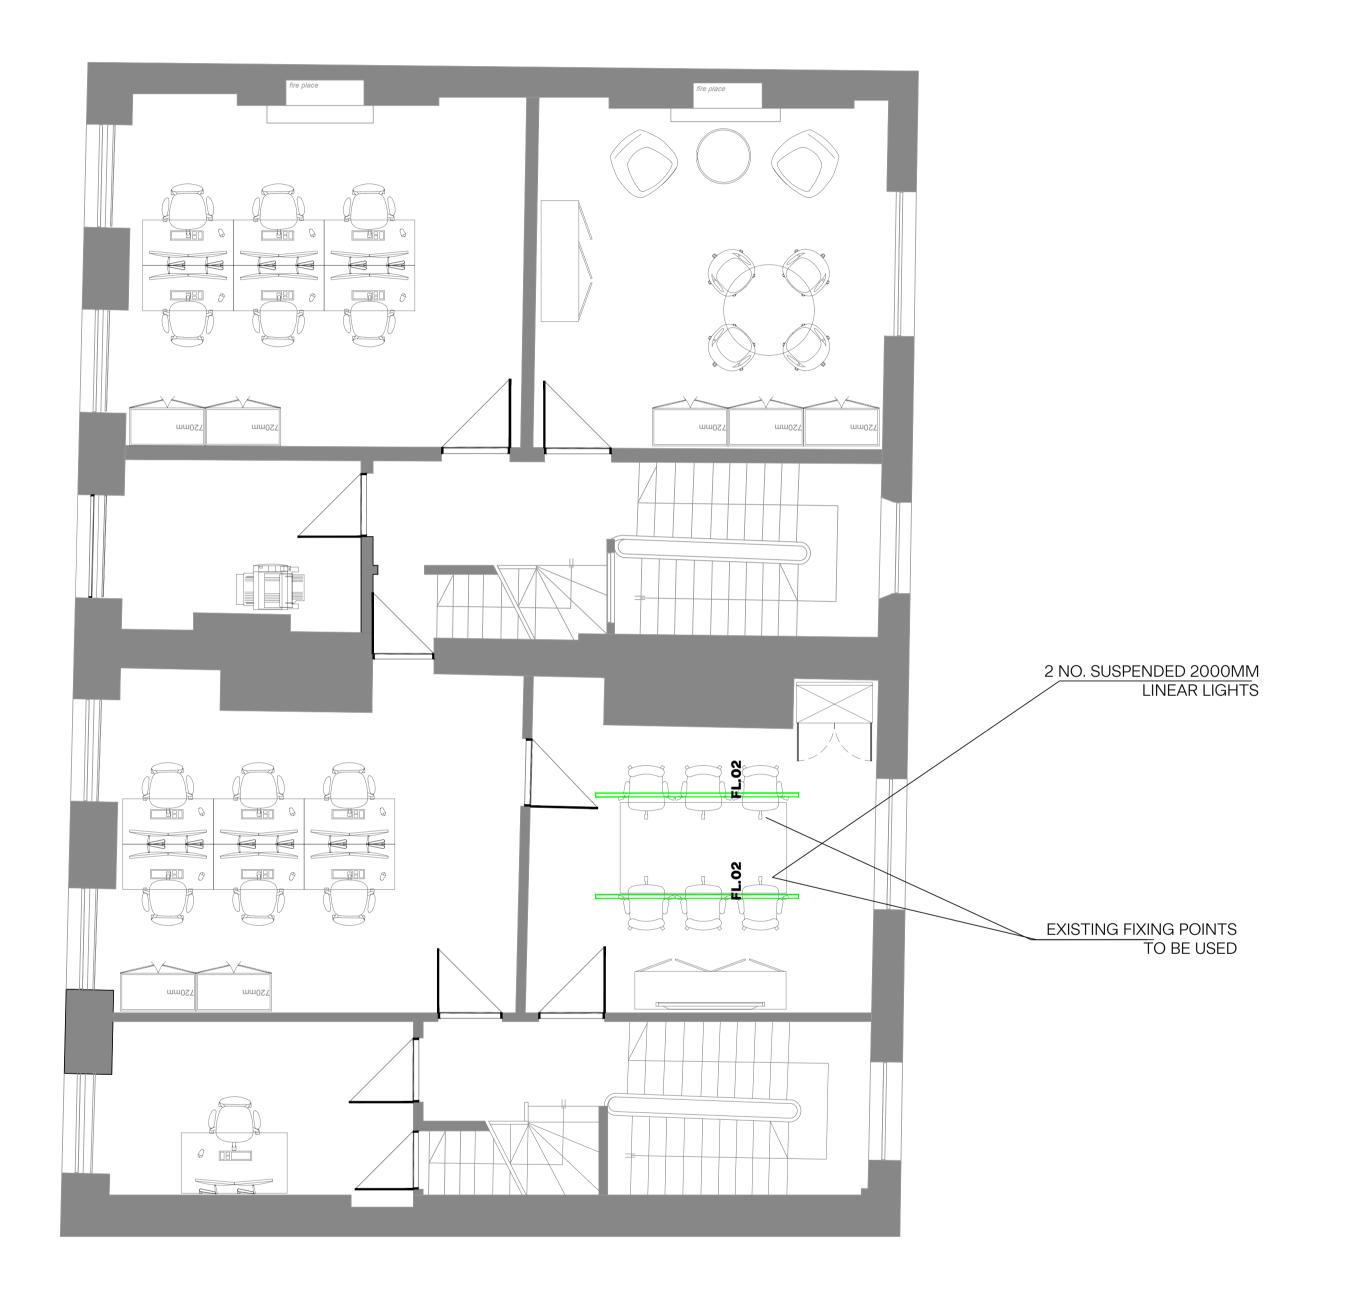

FEATURE LIGHTING KEY:

FL.02 - QUAD 55

COMPONENTSARCHITECTURAL
BRONZE

NEW LIGHTS TO USE EXISTING ELECTRICAL POINTS

STATUS

Approval / Comment Information Only

Building Control
Contract

Construction
As-Built

MENZIES AVIATION

PROJECT ADDRESS

21-22 BLOOMSBURY SQUARE

LONDON

DRAWING TITLE

SECOND FLOOR
FEATURE LIGHTING PLAN
FOR APPROVAL

REVISION: **P3**SCALE @A1: **1:100** @ A3: **1:200** 

41358-02-FL