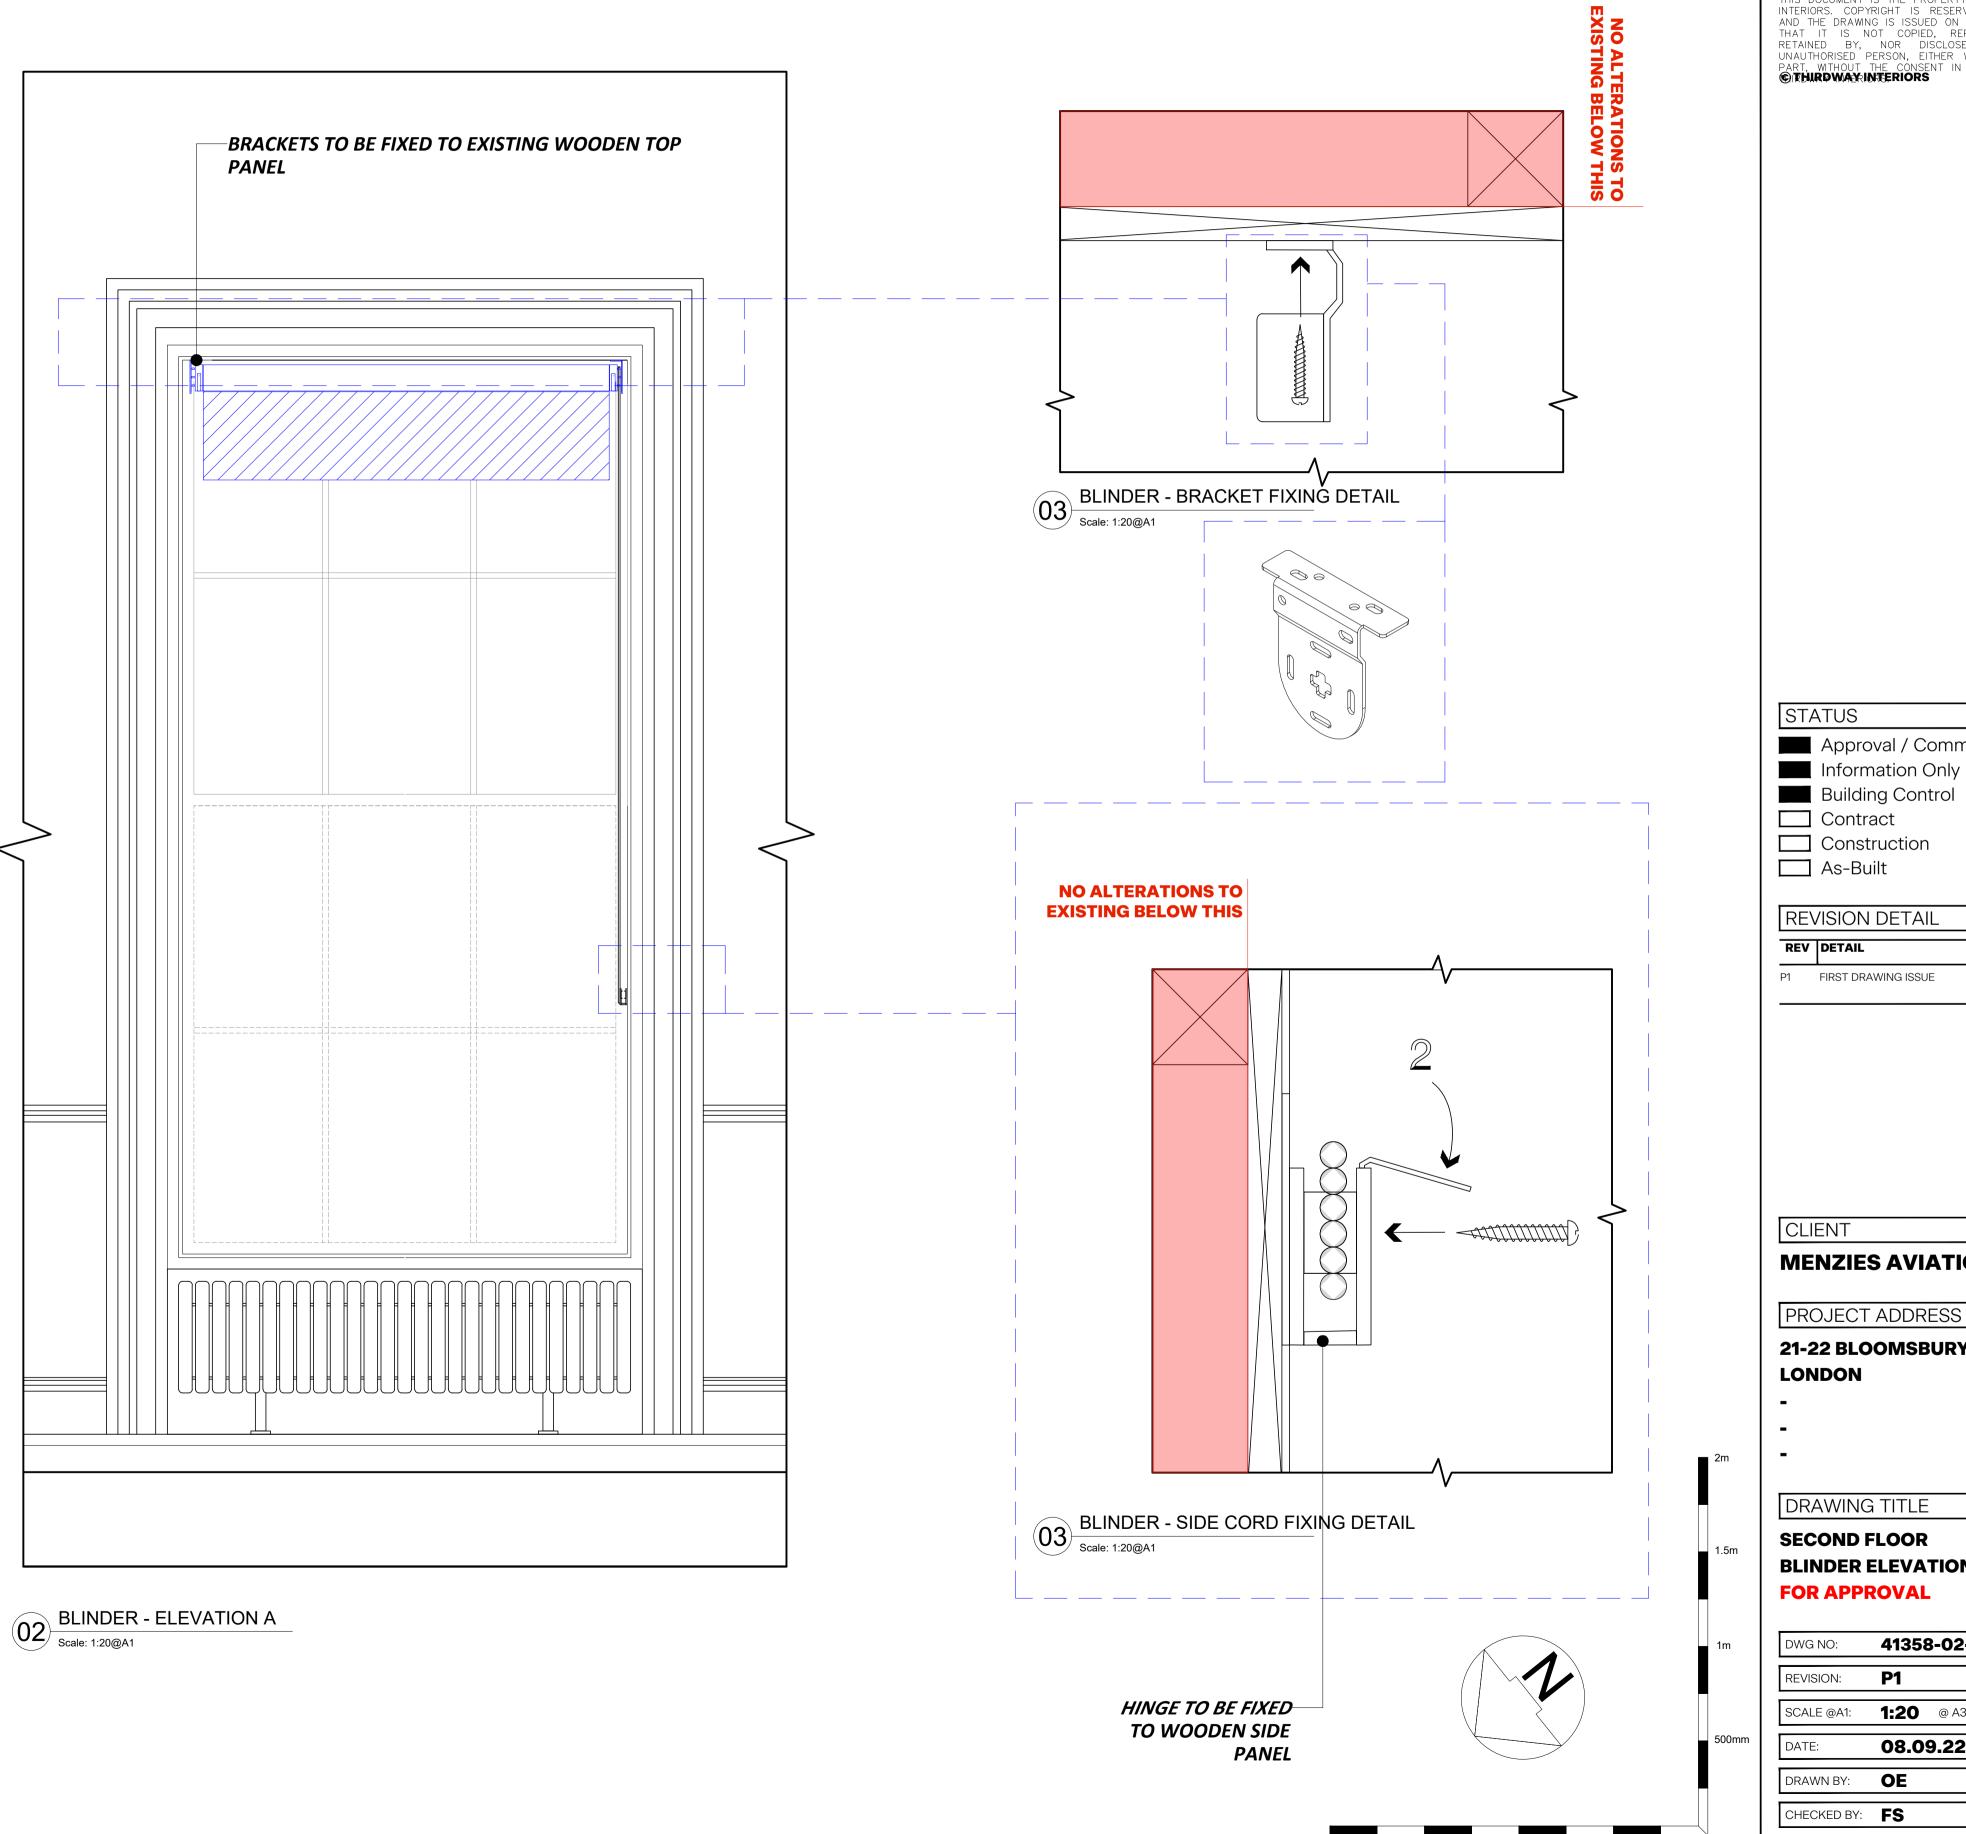

STATUS

Approval / Comment

**Building Control** 

Contract Construction

As-Built

**REVISION DETAIL** REV DETAIL P1 FIRST DRAWING ISSUE

**MENZIES AVIATION** 

PROJECT ADDRESS

21-22 BLOOMSBURY SQUARE

LONDON

DRAWING TITLE

**SECOND FLOOR BLINDER ELEVATION FOR APPROVAL** 

41358-02-DET.03 **P1** 1:20 @ A3: 1:40

08.09.22 DRAWN BY: **OE** 

CHECKED BY: **FS** 

**THIRDWAY**