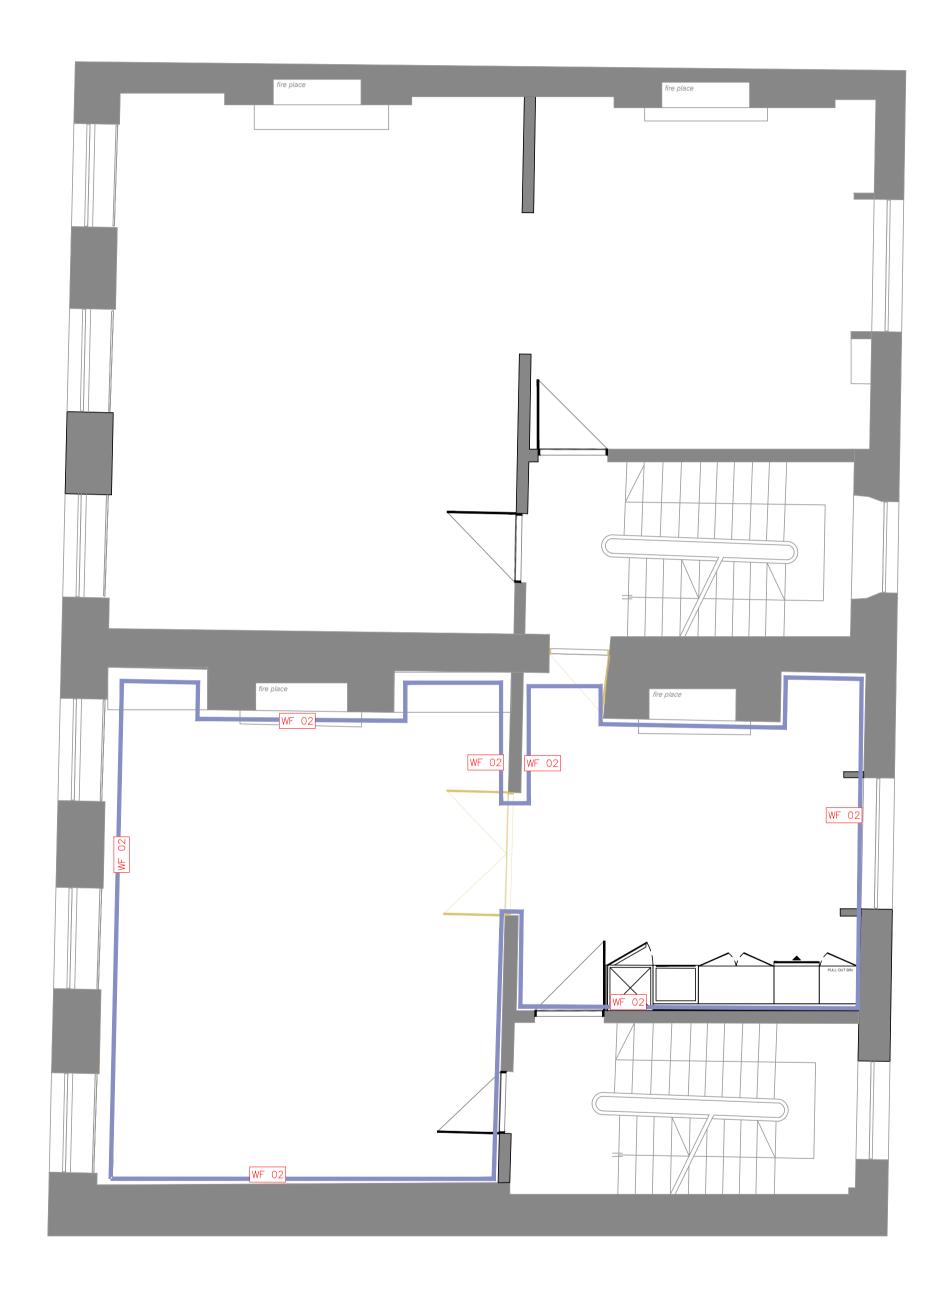

## **WALL FINISHES KEY:**

WF 01 WF01 - PAINT

WF 02 WF02 - PAINT

WF 03 WF03 -PLANTATION SHUTTERS
WF 04 WF04 -CURTAIN

WF 05 WF05 -BLIND

ALL WALLS, COLUMNS AND SKIRTING TO BE PAINTED IN SELECTED WHITE, UNLESS OTHERWISE STATED.

## **MENZIES AVIATION**

PROJECT ADDRESS

21-22 BLOOMSBURY SQUARE

LONDON

-

DRAWING TITLE

FIRST FLOOR
WALL FINISHES PLAN

FOR APPROVAL

REVISION: P1

SCALE @A1: 1:50 @ A3: 1:100

41358-01-WFIN

ATE: **08.09.22** 

DRAWN BY: **OE**CHECKED BY: **FS** 

**THIRDWAY**