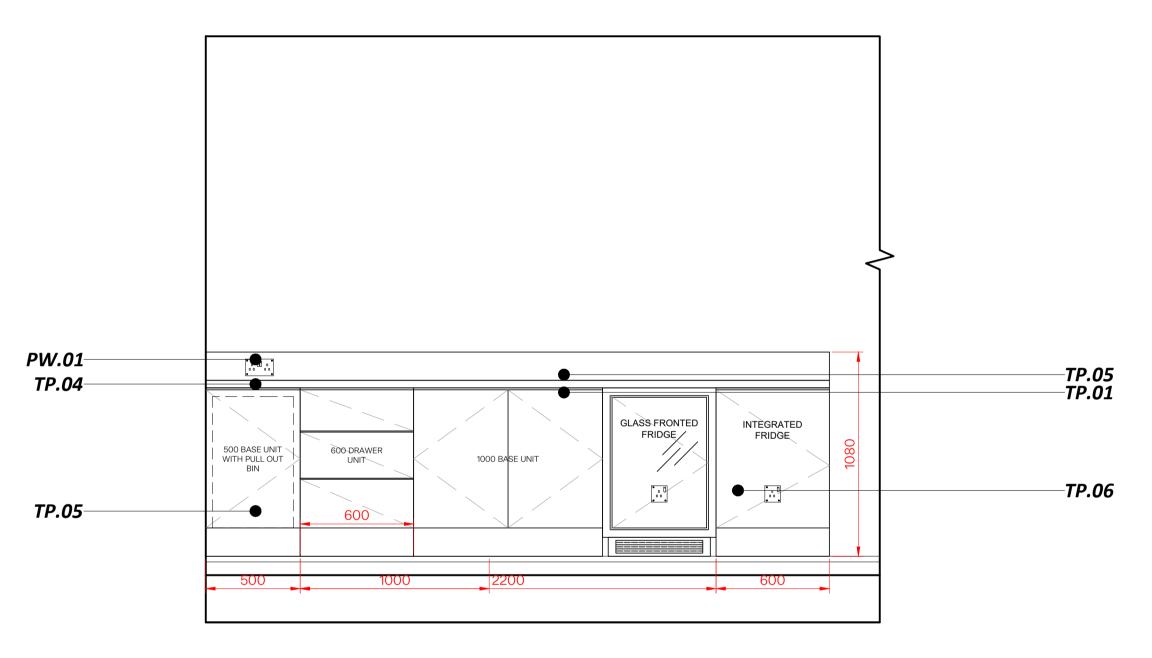

## FOR APPROVAL/COMMENT ONLY - DO NOT CONSTRUCT FROM THIS DRAWING

TEA POINT - PLAN VIEW

Scale: 1:20@A1

TEA POINT FINISHES & FITTINGS.

REFER TO FINISHES SCHEDULE FOR FURTHER DETAILS.

- TP.01 CARCASS GREY OAK
- TP.02 BASE UNITS ELMBRIDGE DOVE GREY KICKPLATE TO MATCH BASE UNITS
- TP.03 HANDLES TO MATCH EXISTING
- TP.04 WORKTOP DEKTON ONIRIKA DAZE 2CM
- **TP-05** INTEGRATED BIN -SOFT CLOSE
- TP.06 INTEGRATED FRIDGE LOW LEVEL FRIDGE
- **PW.01** DECK MOUNTED POWER SOCKET BLACK

ADDITIONAL NOTES:

GLASS FRONTED FRIDGE - TBC

TEA POINT - ELEVATION A

Scale: 1:20@A1

NOTES

THIRDWAY INTERIORS DO NOT ACCEPT LIABILITY FOR ANY ERRORS AND OMISSIONS ARISING FROM THE PREPARATION OF BASE BUILD DRAWINGS WHICH ARE DERIVED FROM ORIGINAL MATERIAL PROVIDED BY OTHERS.