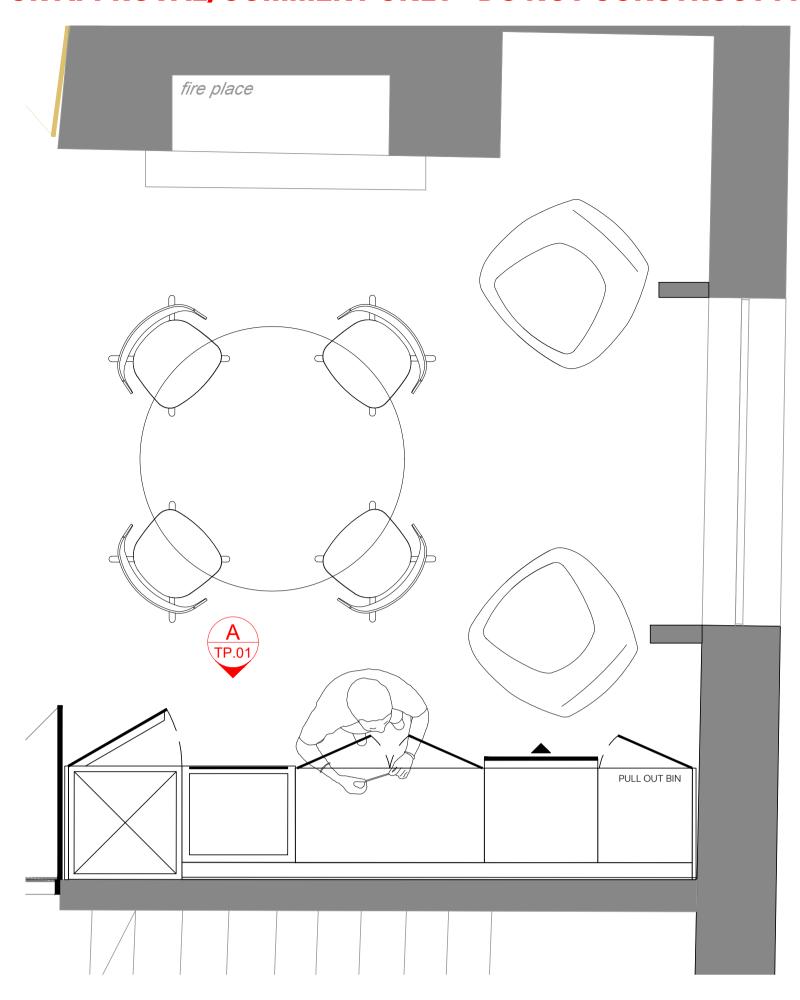

## FOR APPROVAL/COMMENT ONLY - DO NOT CONSTRUCT FROM THIS DRAWING

TEA POINT - PLAN VIEW

Scale: 1:20@A1

TEA POINT FINISHES & FITTINGS.

REFER TO FINISHES SCHEDULE FOR FURTHER DETAILS.

- TP.01 CARCASS GREY OAK
- TP.02 BASE UNITS ELMBRIDGE DOVE GREY KICKPLATE TO MATCH BASE UNITS
- TP.03 HANDLES TO MATCH EXISTING
- TP.04 WORKTOP DEKTON ONIRIKA DAZE 2CM
- **TP-05** INTEGRATED BIN -SOFT CLOSE
- TP.06 INTEGRATED FRIDGE LOW LEVEL FRIDGE
- **PW.01** DECK MOUNTED POWER SOCKET BLACK