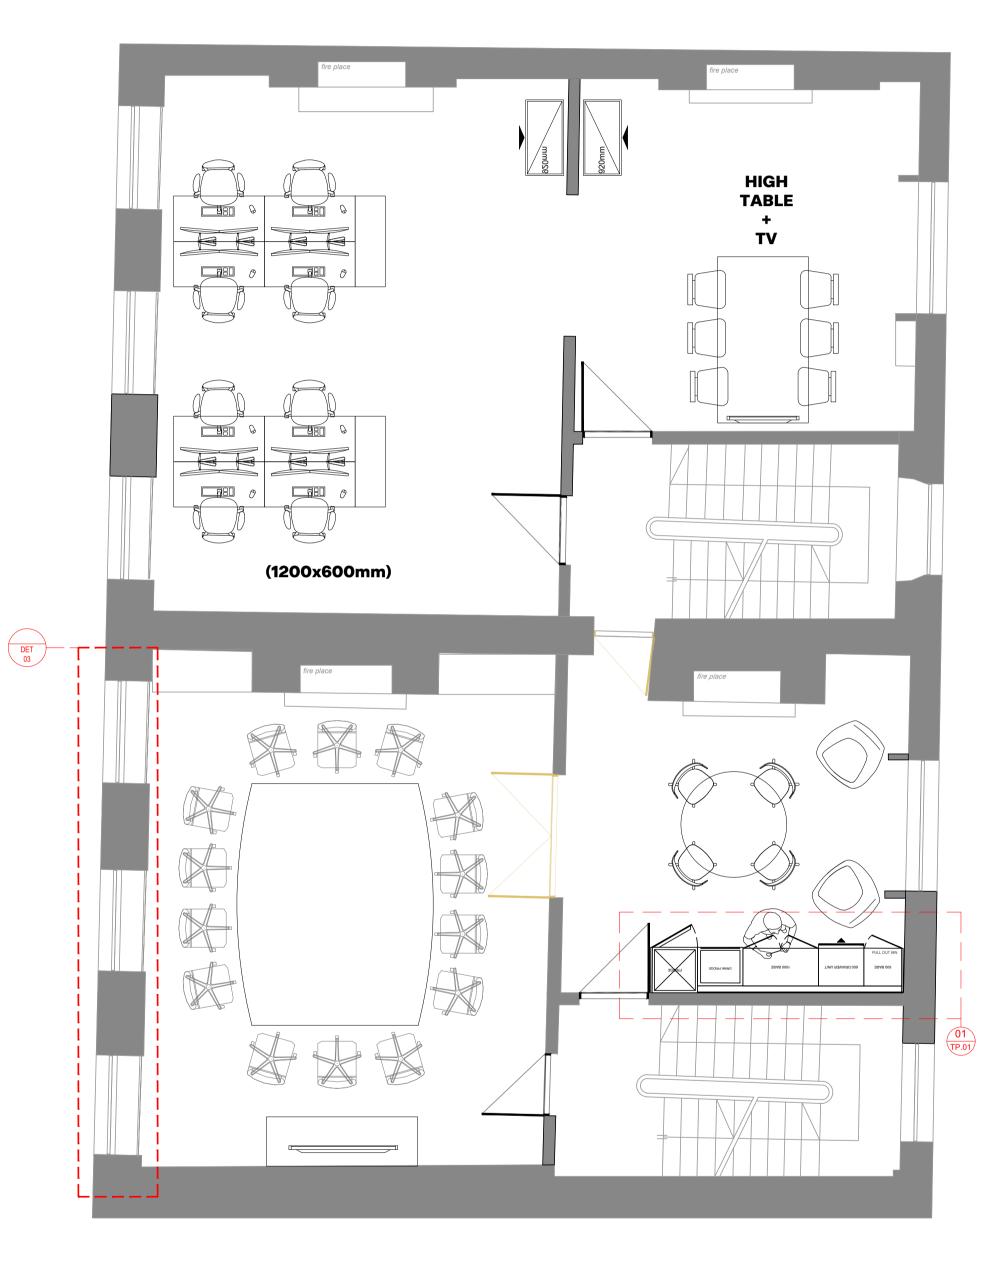

### **FIRST FLOOR**

GENERAL ARRANGEMENT FOR APPROVAL

| DWG NO:     | 41358-01-GA |       |       |
|-------------|-------------|-------|-------|
| REVISION:   | P2          |       |       |
| SCALE @A1:  | 1:50        | @ A3: | 1:100 |
| DATE:       | 08.0        | 9.22  |       |
| DRAWN BY:   | OE          |       |       |
| CHECKED BY: | FS          |       |       |