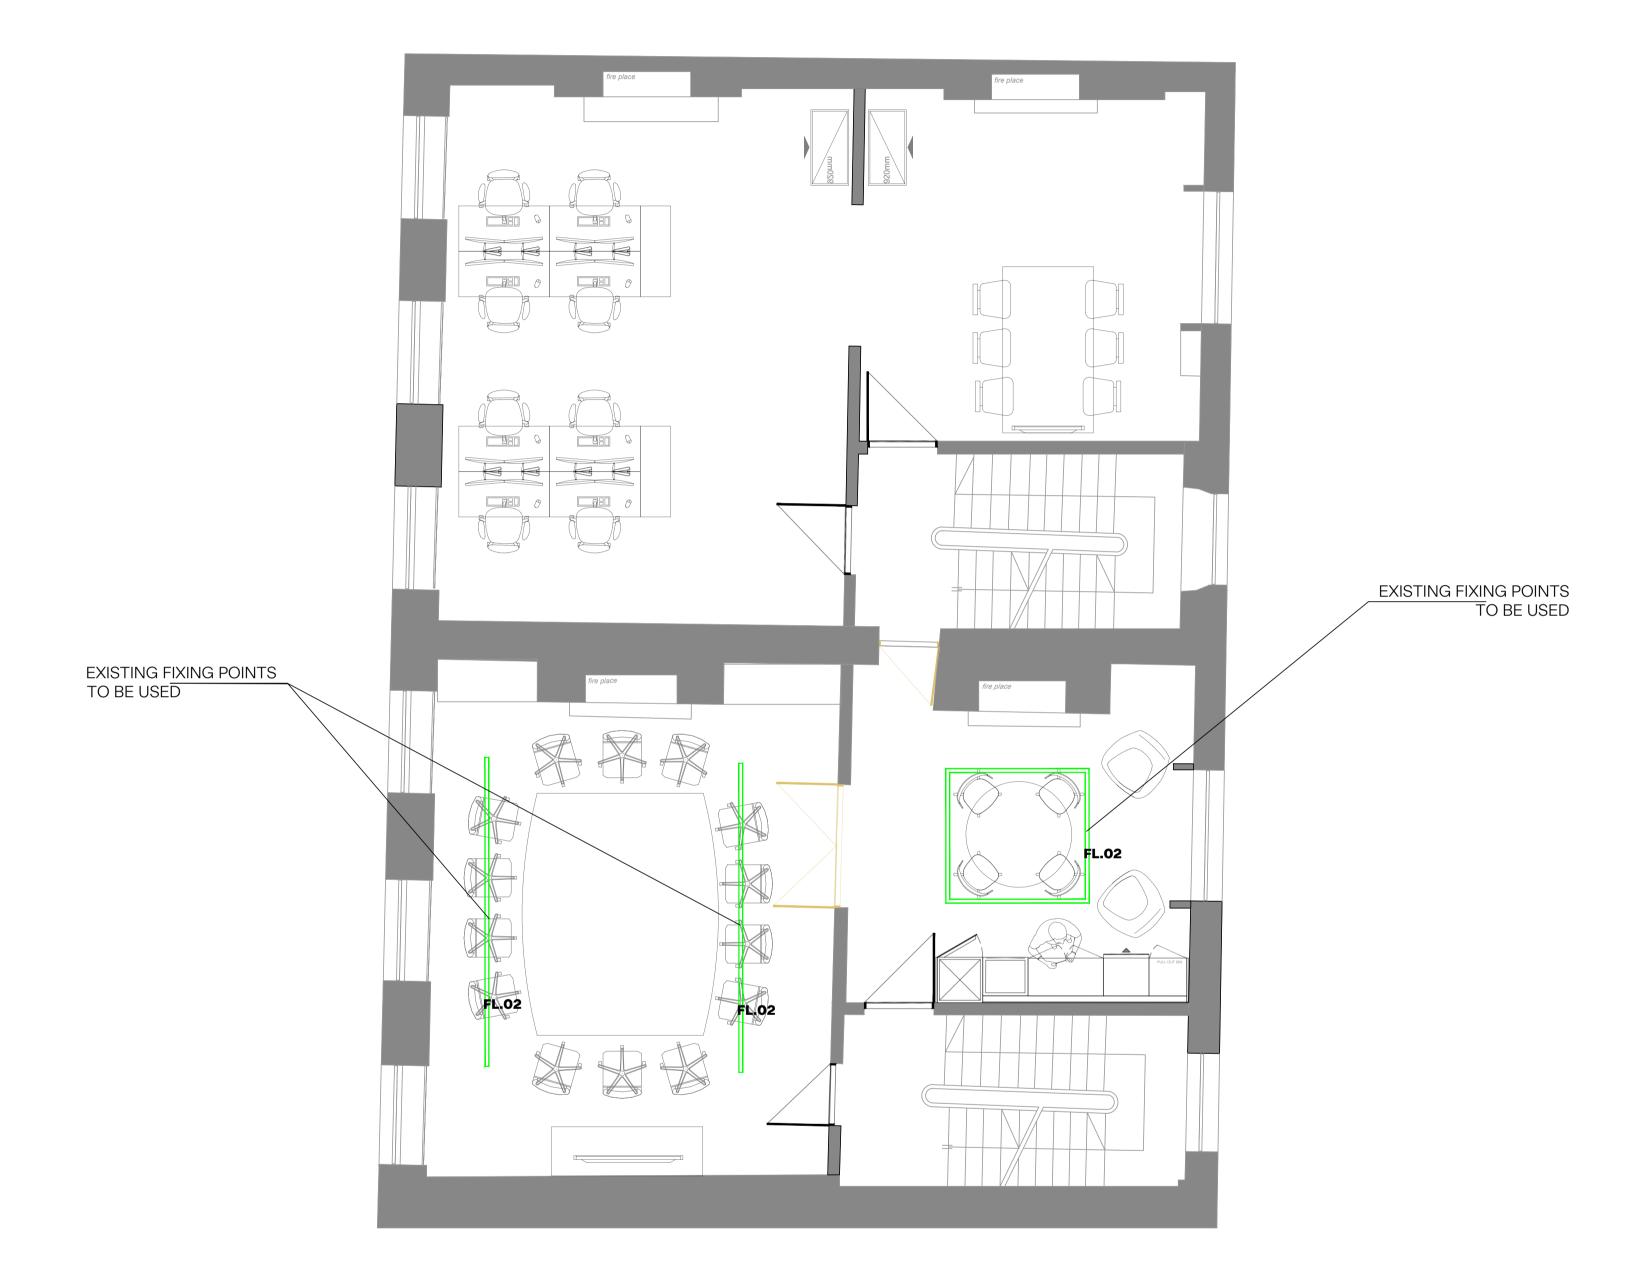

FEATURE LIGHTING KEY:

FL.02 - QUAD 55
COMPONENTSARCHITECTURAL
BRONZE

**NEW LIGHTS TO USE EXISTING ELECTRICAL POINTS** 

STATUS

Approval / Comment

Information Only **Building Control** Contract

Construction

As-Built

LONDON

DRAWING TITLE

**FIRST FLOOR FEATURE LIGHTING PLAN FOR APPROVAL** 

41358-01-FL Р4 REVISION:

1:50 @ A3: 1:100 08.09.22

DRAWN BY: **OE** 

CHECKED BY: **FS** 

**THIRDWAY**