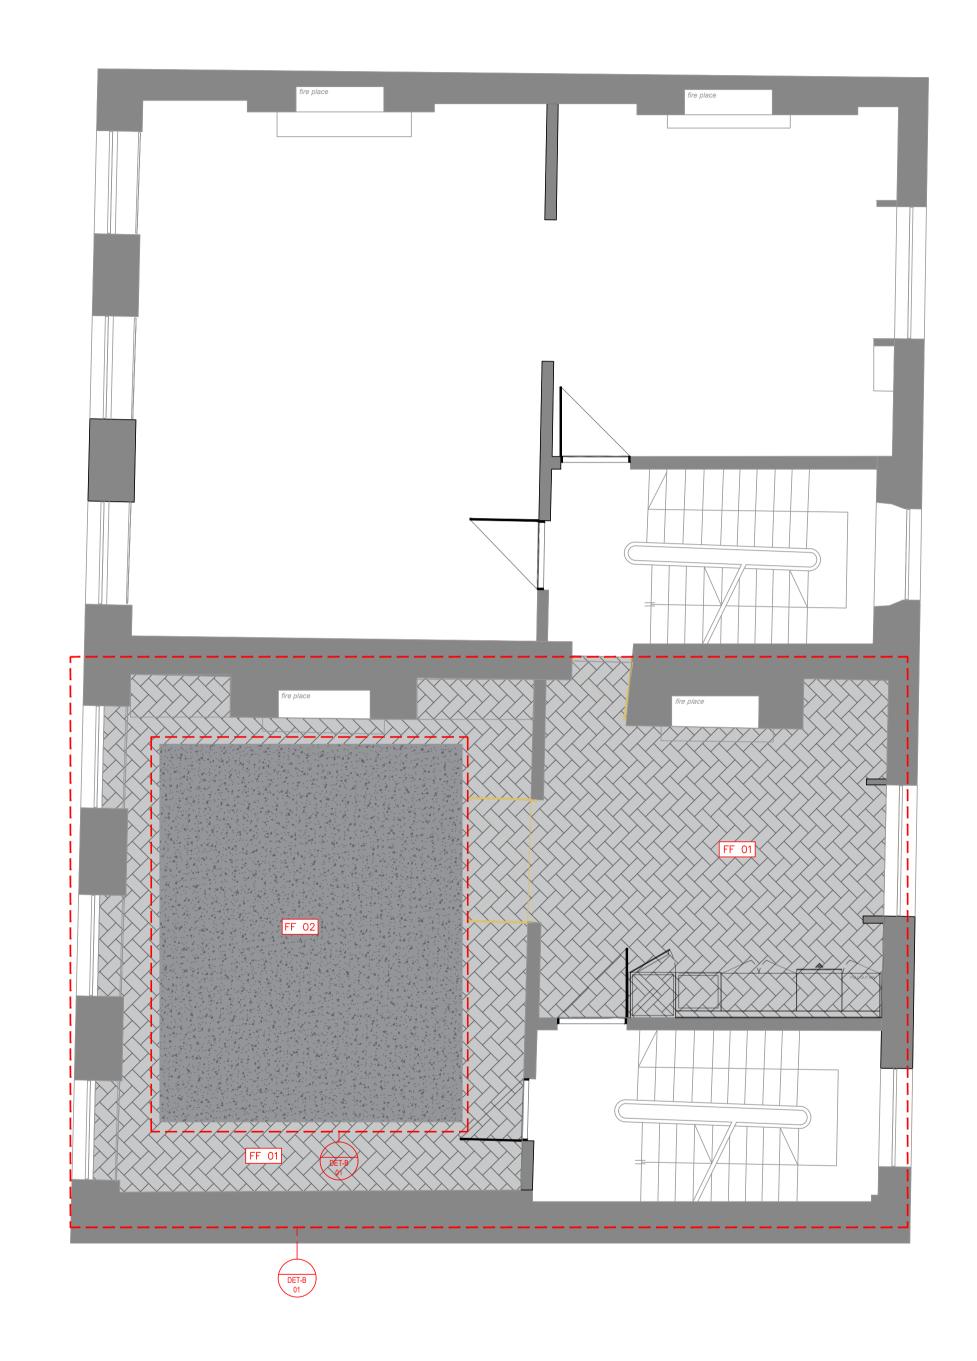

#### **FLOOR FINISHES KEY:**

FF. 01 - TEDD TODD DOWNHAM PARQUETRY 15MM - CHEVRON

FF.02 -SHAW BROADLOOM INLAID

CHANGES IN FLOOR FINISH

--- FLOOR TRANSITION TRIM

ALL NON HIGHLIGHTED AREAS - EXISTING FLOORING TO BE RETAINED TRANSITION TRIM TO BE INSTALLED AT ALL

#### **FIRST FLOOR FLOOR FINISHES PLAN FOR APPROVAL**

41358-01-FFIN **P2** REVISION:

1:50 @ A3: 1:100 08.09.22

DRAWN BY: **OE** 

CHECKED BY: **FS** 

**THIRDWAY**