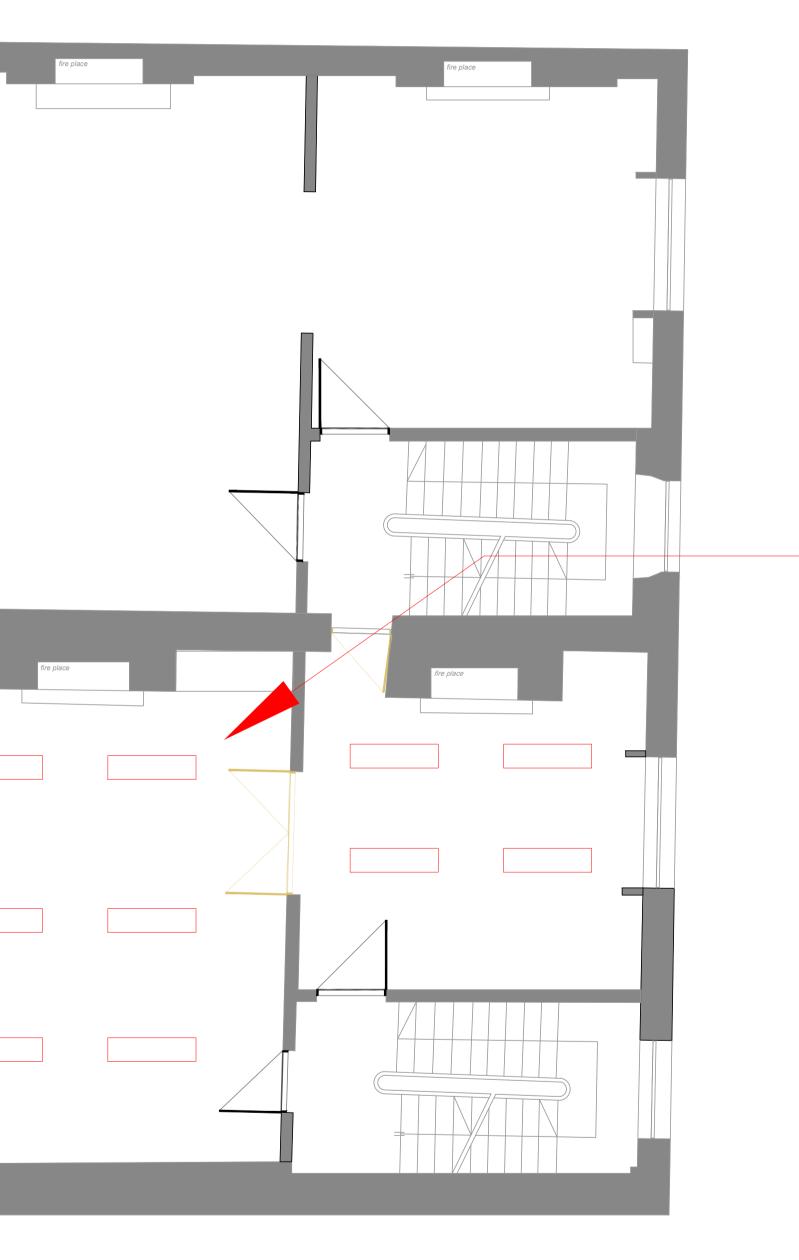

## **CARPET TO BE REMOVED STIRPWORKS TO BE MADE REFER TO DET.01**

## ALL DISCREPANCIES ARE TO BE REPORTED TO THIRDWAY INTERIORS. GRID LINES ARE FOR REFERENCE PURPOSES ONLY. ALL DIMENSIONS TO BE VERIFIED BY CONTRACTOR ON SITE PRIOR TO ANY WORKS COMMENCING. DO NOT SCALE FROM THIS DRAWING. THIS DOCUMENT IS THE PROPERTY OF THIRDWAY INTERIORS. COPYRIGHT IS RESERVED BY THEM, AND THE DRAWING IS ISSUED ON THE CONDITION THAT IT IS NOT COPIED, REPRODUCED OR RETAINED BY, NOR DISCLOSED TO ANY UNAUTHORISED PERSON, EITHER WHOLLY OR IN PART, WITHOUT THE CONSENT IN WRITING FROM CIRCURDWAY: INTERIORS **DEMOLITION KEY:** ITEMS TO BE REMOVED STATUS Approval / Comment Information Only Building Control Contract Construction 🔲 As-Built **REVISION DETAIL** REV DETAIL BY DATE P1 FIRST DRAWING ISSUE OE 15.09.22 P2 ANNOTATIONS AMENDED OE 20.09.22 P3 ANNOTATIONS UPDATED OE 31.10.22 CLIENT **MENZIES AVIATION** PROJECT ADDRESS 21-22 BLOOMSBURY SQUARE LONDON DRAWING TITLE **FIRST FLOOR EXISTING + DEMOLITION PLAN** FOR APPROVAL 41358-01-EX+DE DWG NO: Р3 **REVISION:** 1:50 @ A3: 1:100 SCALE @A1: 08.09.22 DATE: DRAWN BY: **OE**