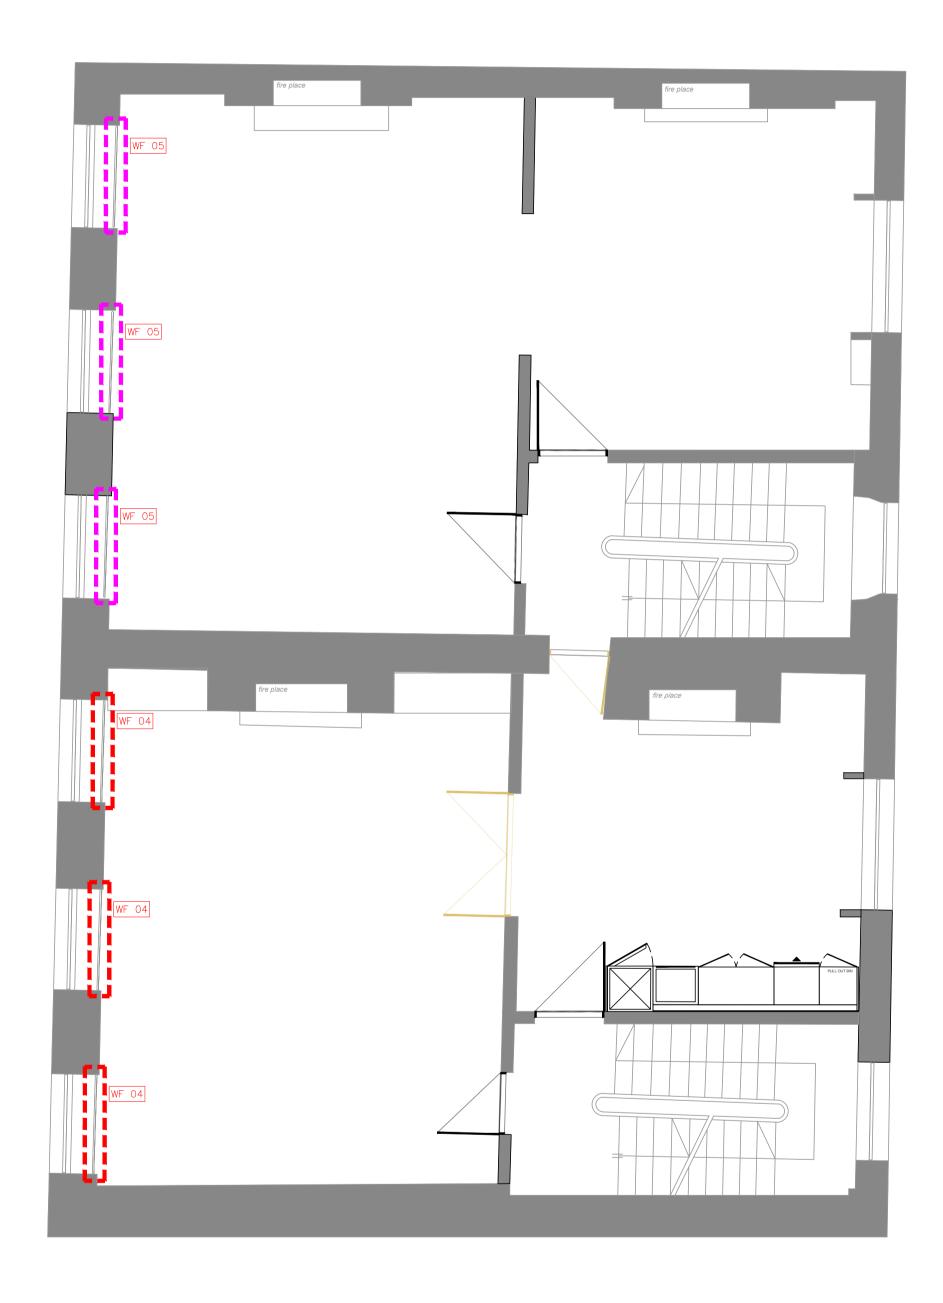

### FINISHES KEY:

WF 04 WF04 -CURTAIN

WF 05 WF05 -BLIND

REFER TO DETAIL PLAN FOR FIXING DETAILS

# FIRST FLOOR BLIND + CURTAIN LOC. PLAN FOR APPROVAL

 DWG NO:
 41358-01-BCL

 REVISION:
 P1

SCALE @A1: 1:50 @ A3: 1:100

DATE: 08.09.22

DRAWN BY: **OE** 

CHECKED BY: **FS** 

**THIRDWAY**