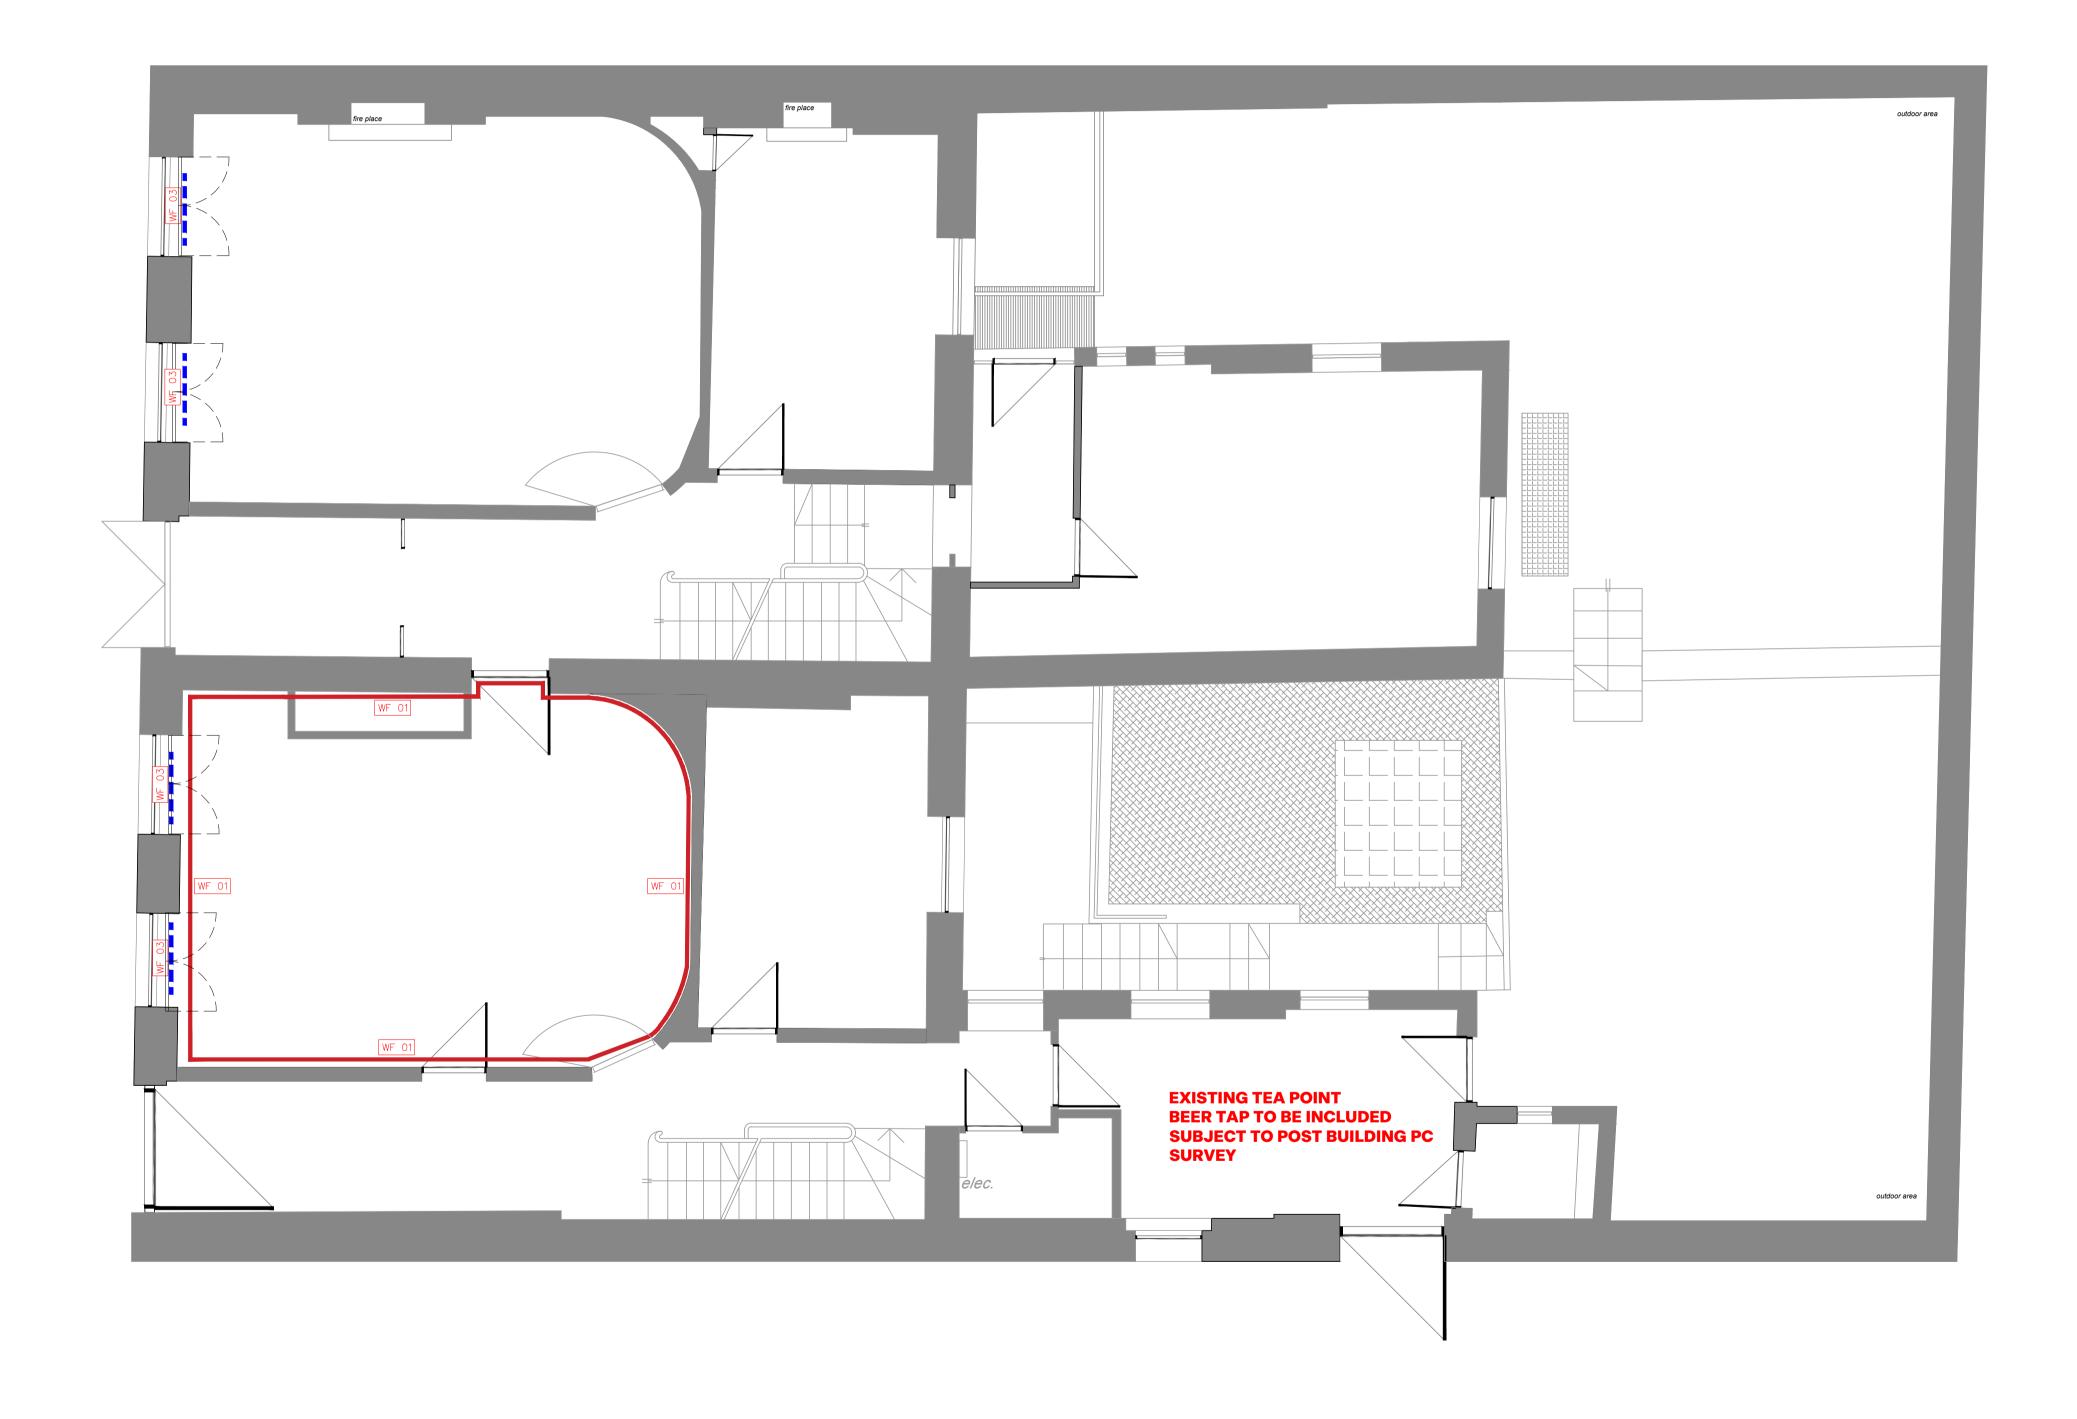

WF 02 WF02 - PAINT

WF 03 -PLANTATION SHUTTERS

WF 04 WF04 -CURTAIN

WF 05 WF05 -BLIND

ALL WALLS, COLUMNS AND SKIRTING TO BE PAINTED IN SELECTED WHITE, UNLESS OTHERWISE STATED.

### **GROUND FLOOR WALL FINISHES PLAN FOR APPROVAL**

| Ι, |         |               |
|----|---------|---------------|
|    | DWG NO: | 41358-00-WFIN |

**P2** REVISION: SCALE @A1: **1:50** @ A3: **1:100** 