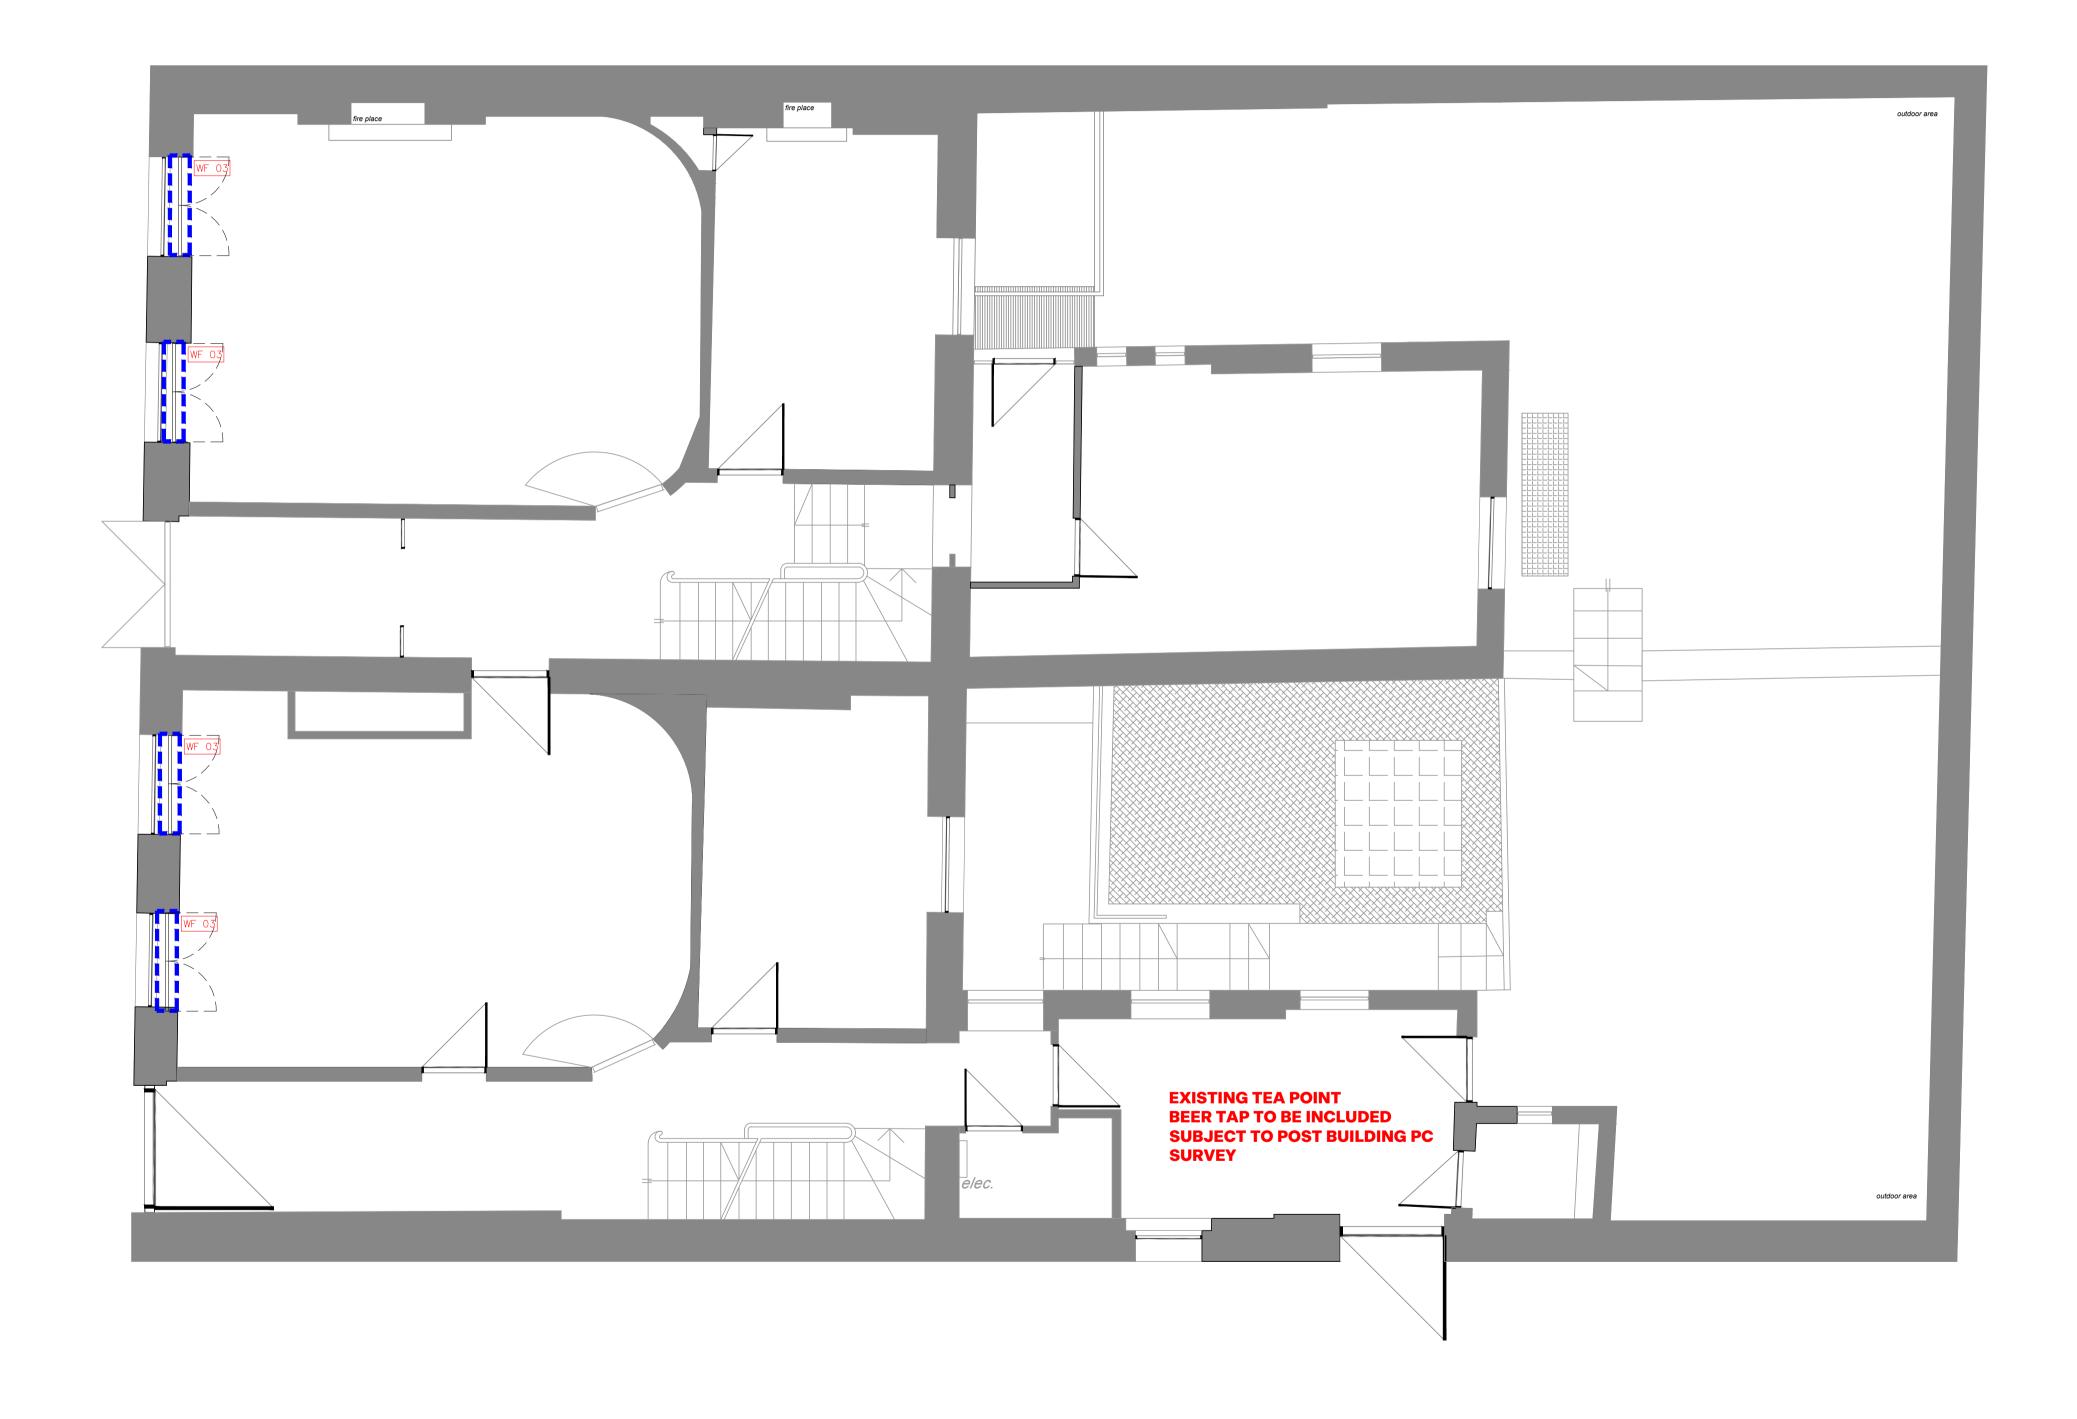

## FINISHES KEY:

03 WF03 -PLANTATION SHUTTERS

REFER TO DETAIL PLAN FOR FIXING DETAILS

## **MENZIES AVIATION**

PROJECT ADDRESS

21-22 BLOOMSBURY SQUARE

LONDON

•

.

DRAWING TITLE

GROUND FLOOR
SHUTTER LOCATION PLAN
FOR APPROVAL

DWG NO: 41358-00-SL

REVISION: **P1**SCALE @A1: **1:50** @ A3: **1:100** 

ATE: **08.09.22** 

DRAWN BY: **OE** 

CHECKED BY: **FS** 

**THIRDWAY**