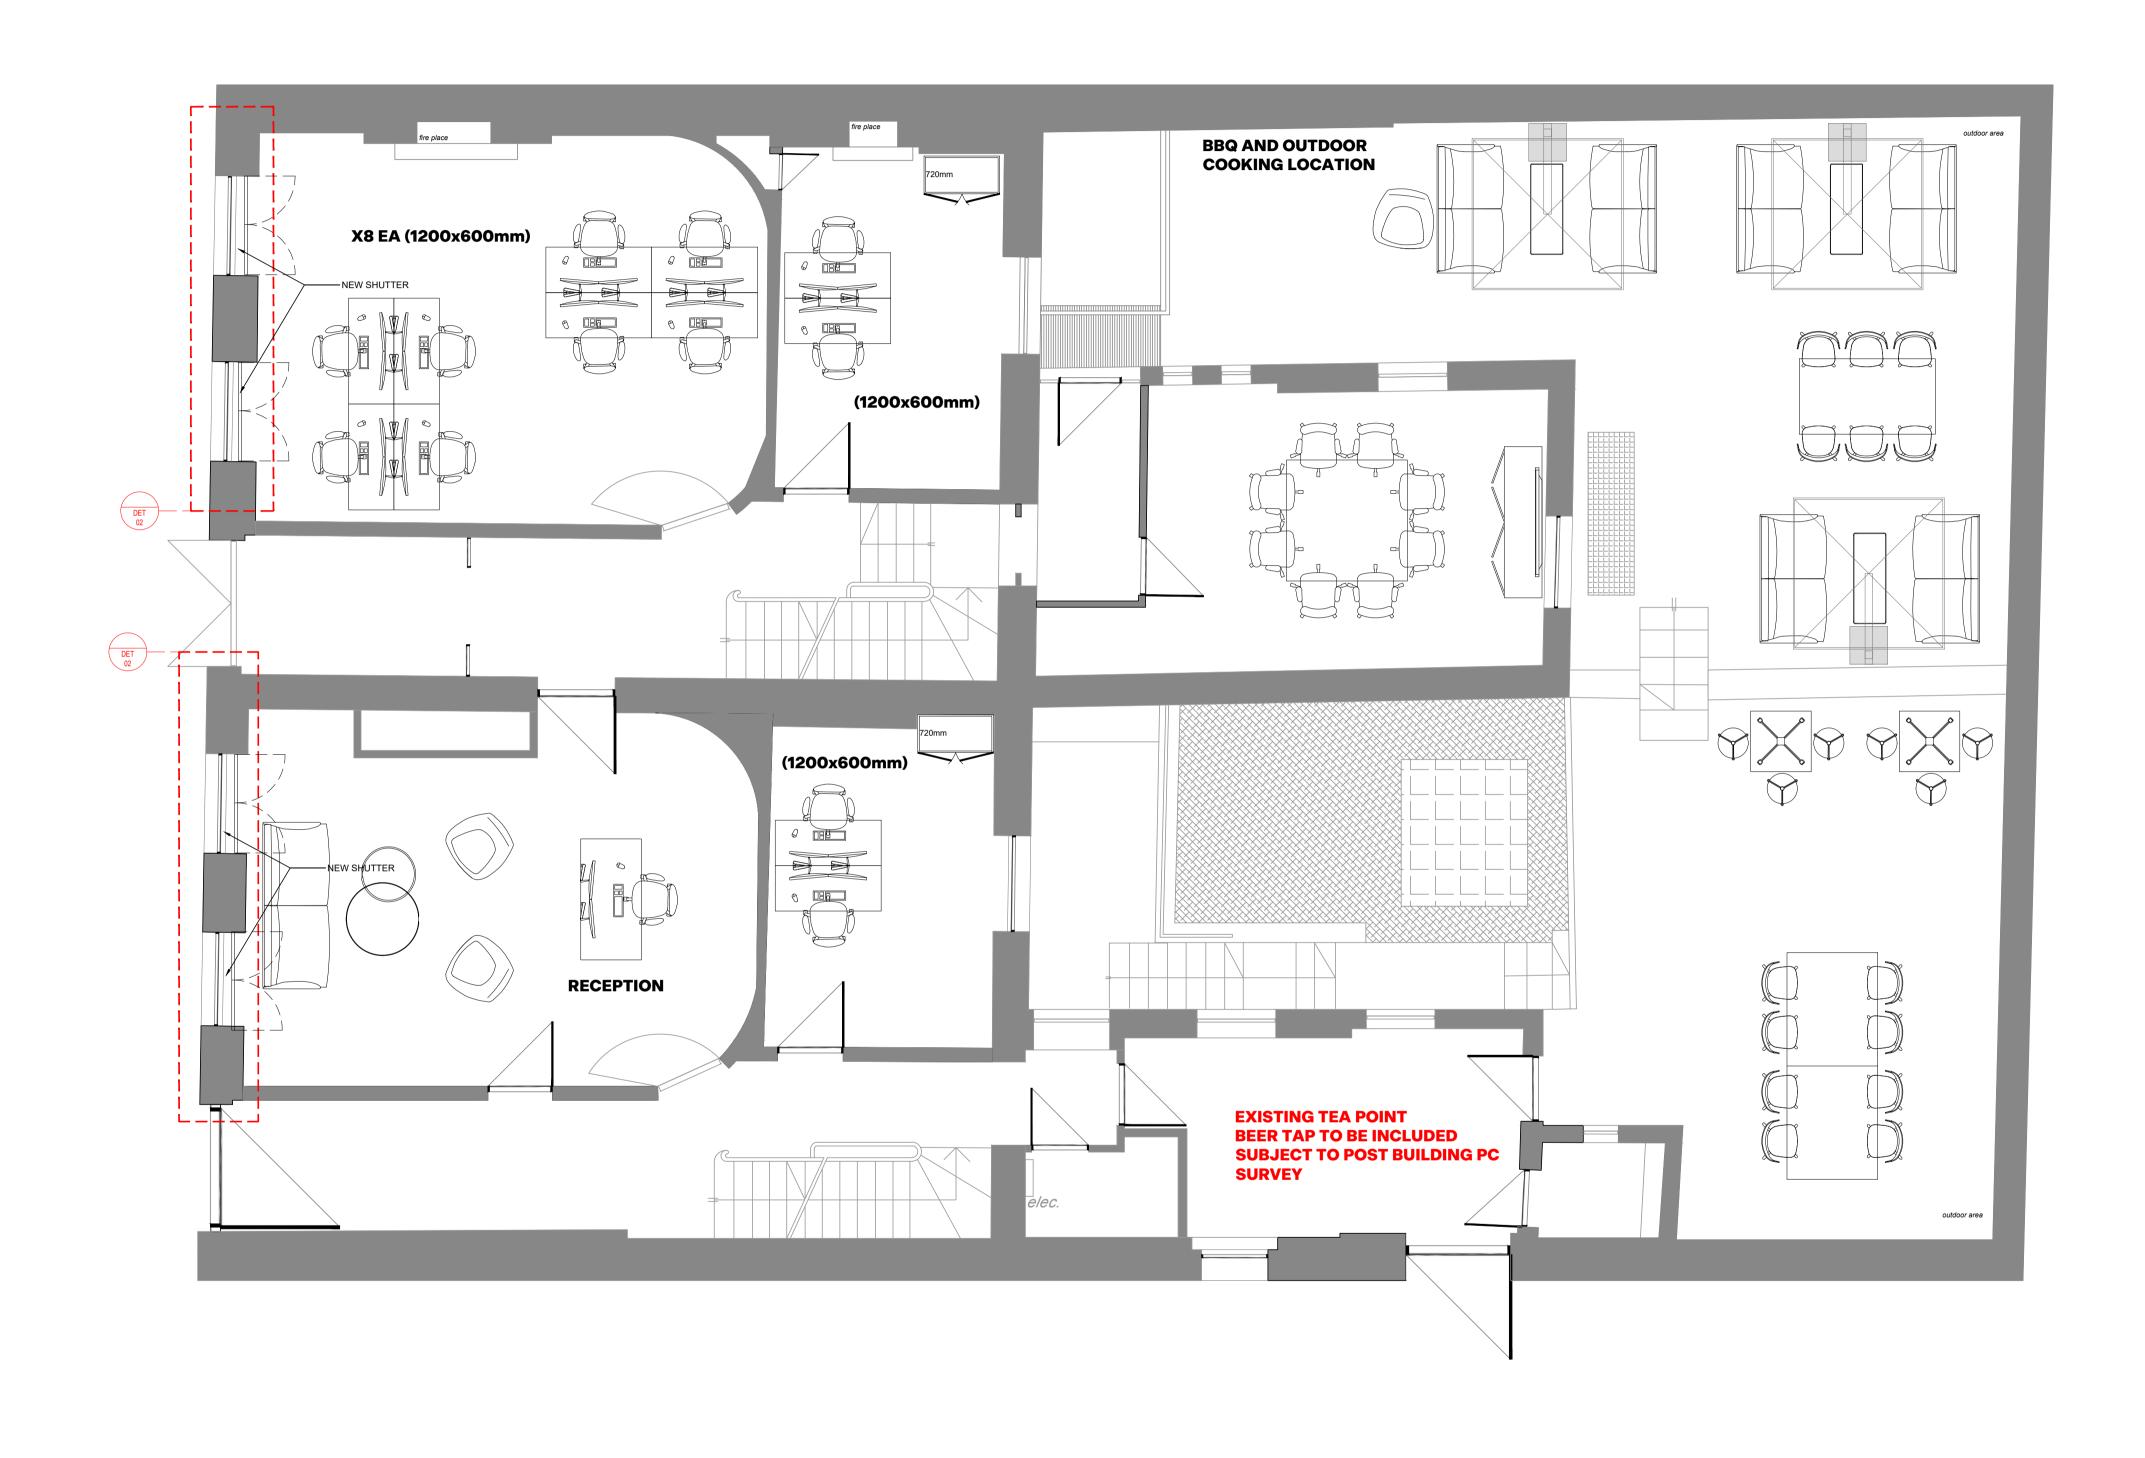

## **GENERAL KEY**

PLY LINED WALL

PT 1 NEW 100mm FULL HEIGHT PARTITION

EXISTING SOLID CORE TIMBER DOOR

# **MENZIES AVIATION**

PROJECT ADDRESS

#### 21-22 BLOOMSBURY SQUARE

LONDON

## DRAWING TITLE **GROUND FLOOR**

## **GENERAL ARRANGEMENT FOR APPROVAL**

41358-00-GA Р3 REVISION:

1:50 @ A3: 1:100 08.09.22

DRAWN BY: **OE** 

CHECKED BY: **FS** 

C:\Users\oytun\Box\01. All TWI Client Projects\MENZIES - 21-22 BLOOMSBURY SQUARE - CAT B - 41358\01. Design\01. Drawings\01. Preliminary\TWI-41358-00.dwg