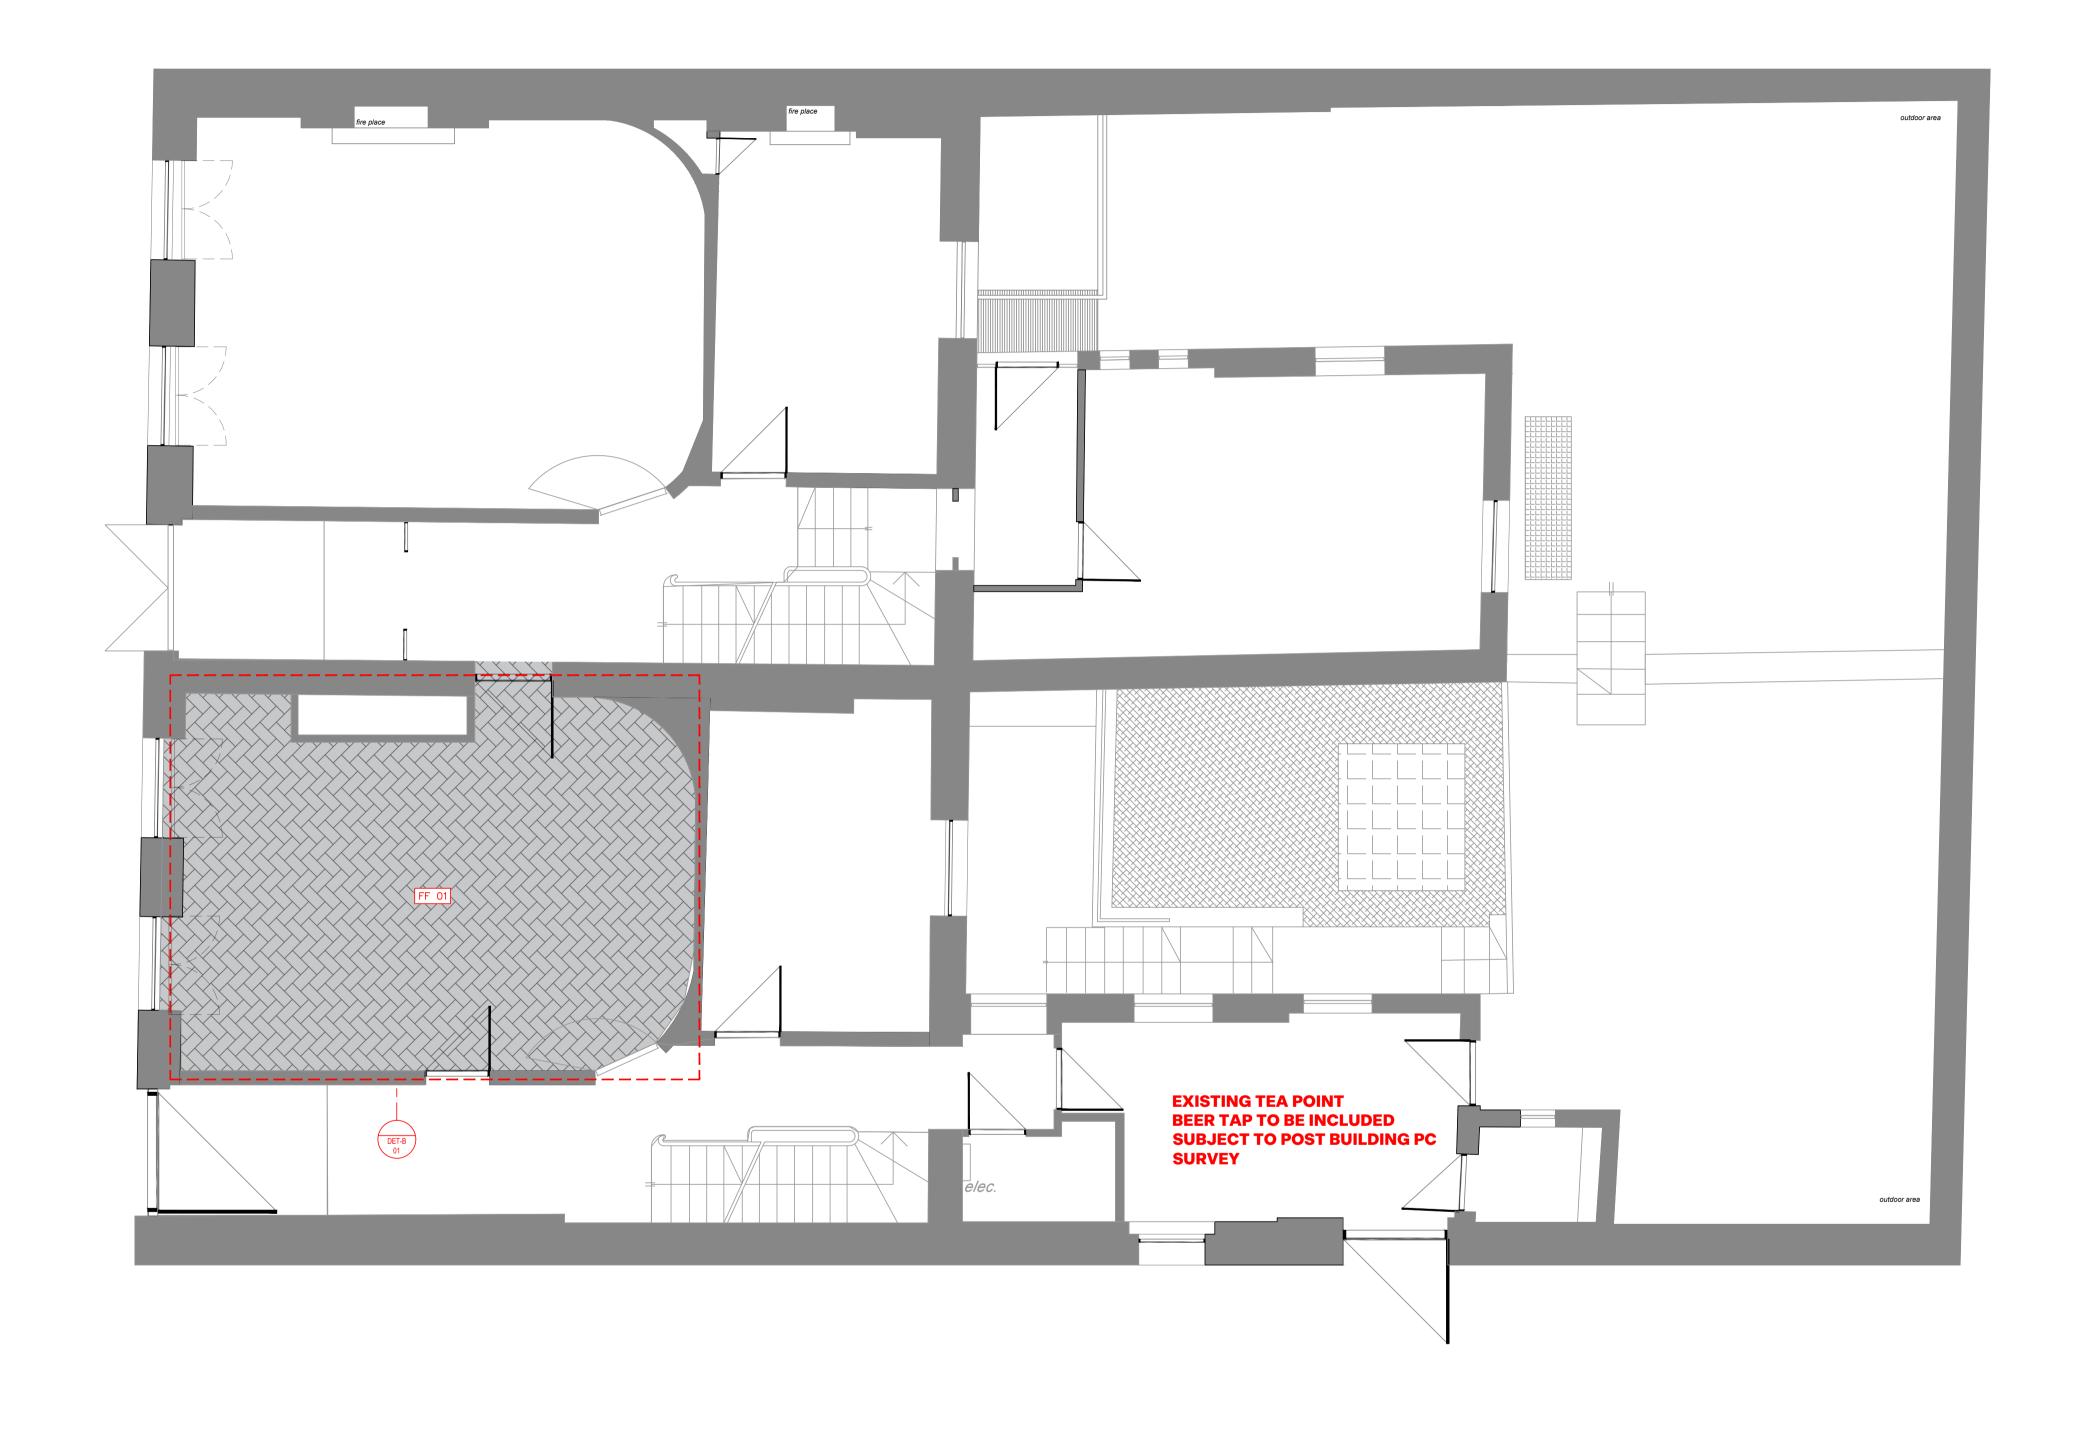

## FLOOR FINISHES KEY:

FF.01 - TEDD TODD DOWNHAM
PARQUETRY 15MM - CHEVRON

ALL NON HIGHLIGHTED AREAS - EXISTING FLOORING TO BE RETAINED

--- FLOOR TRANSITION TRIM

TRANSITION TRIM TO BE INSTALLED AT ALL

CHANGES IN FLOOR FINISH

# GROUND FLOOR FLOOR FINISHES PLAN FOR APPROVAL

DWG NO: **41358-00-FFIN**REVISION: **P1** 

SCALE @A1: 1:50 @ A3: 1:100

DATE: 08.09.22

DRAWN BY: **OE** 

CHECKED BY: **FS** 

**THIRDWAY**