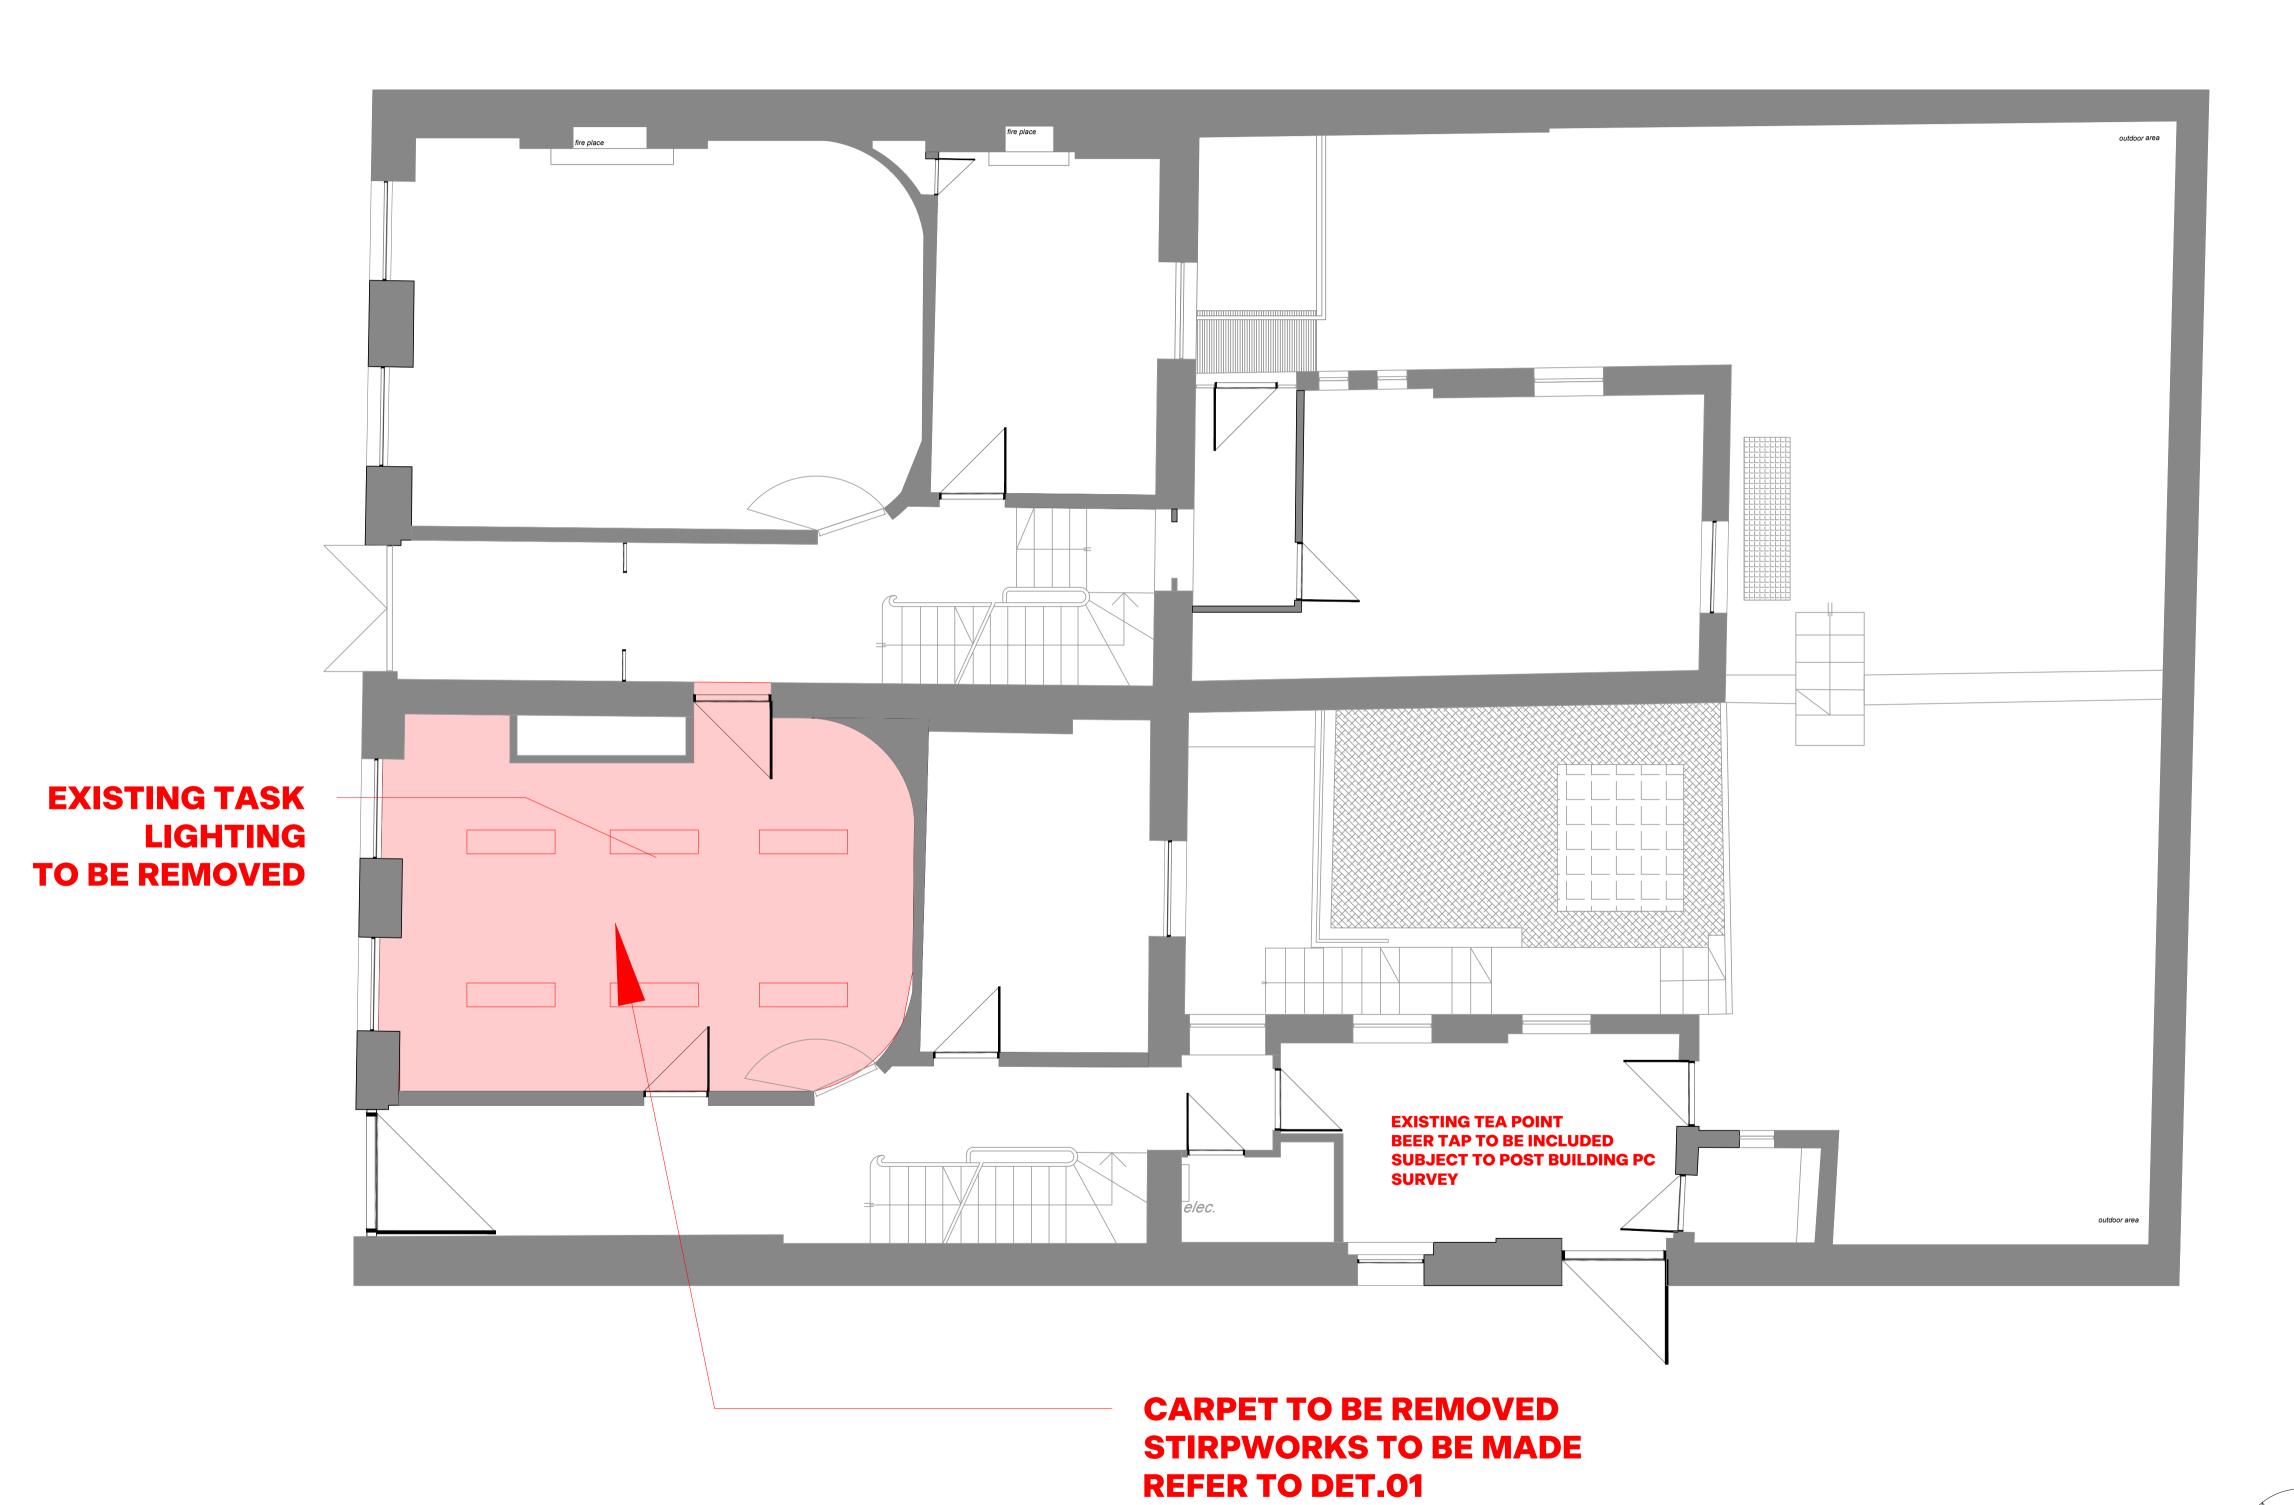

## **DEMOLITION KEY:**

ITEMS TO BE REMOVED

STATUS

Approval / Comment Information Only

**Building Control** Contract

Construction

As-Built

| REV | DETAIL              | ВУ      | DATE     |
|-----|---------------------|---------|----------|
|     | PETALE              | <u></u> |          |
| P1  | FIRST DRAWING ISSUE | OE      | 12.09.22 |
| P2  | ANNOTATIONS UPDATED | OE      | 21.09.22 |
| P3  | ANNOTATIONS UPDATED | OE      | 31.10.22 |

## **GROUND FLOOR EXISTING + DEMOLITION PLAN FOR APPROVAL**

41358-00-EX+DE

Р3

1:50 @ A3: 1:100 08.09.22

DRAWN BY: **OE** CHECKED BY: **FS** 

**THIRDWAY** 

C:\Users\oytun\Box\01. All TWI Client Projects\MENZIES - 21-22 BLOOMSBURY SQUARE - CAT B - 41358\01. Design\01. Drawings\01. Preliminary\TWI-41358-00.dwg