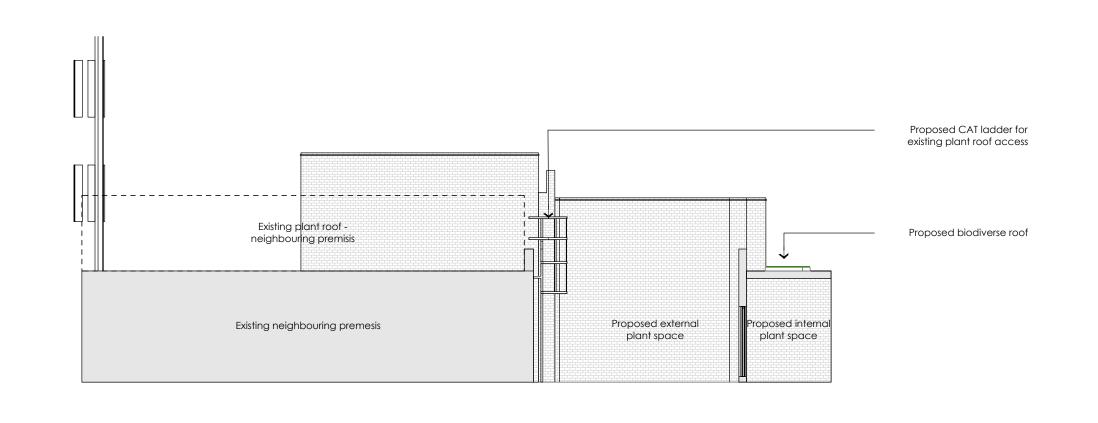

601/E/212 DRAWING NO

REVISION

PL2

Old Bank Court, Morocco Street, London SE1 3HB +44(0)20 7089 9134 studio@gravitydesign.uk.com

SECTION BB

Parapet roof level

Gate