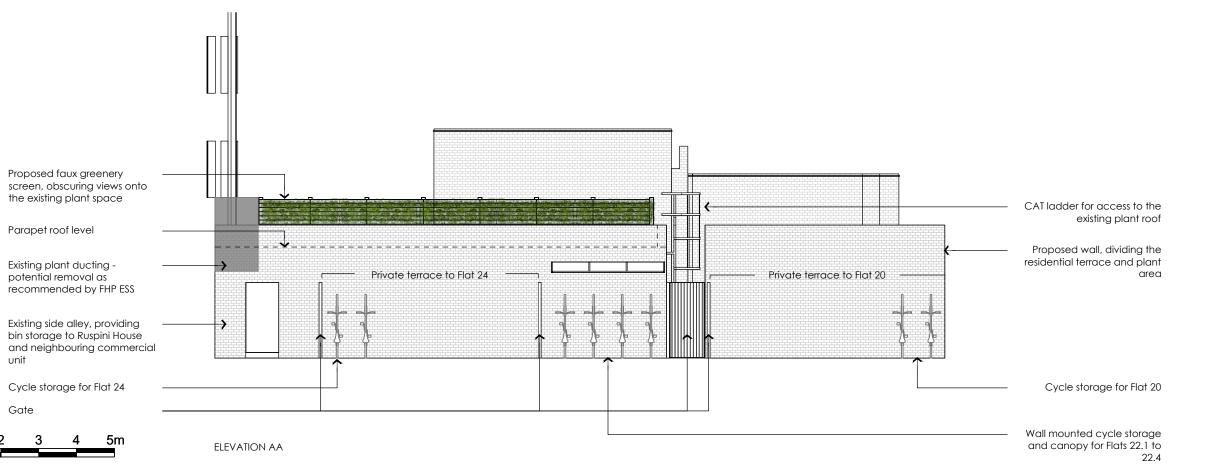

## **PLANNING**

PROJECT

RUSPINI

HOUSE

PROPOSED REAR TERRACE ELEVATION AA & SECTION BB

1:100 @ A3

DATE

24.06.22

601/E/212 DRAWING NO

REVISION

PL2

Old Bank Court, Morocco Street, London SE1 3HB +44(0)20 7089 9134 studio@gravitydesign.uk.com

SECTION BB

Parapet roof level

Gate