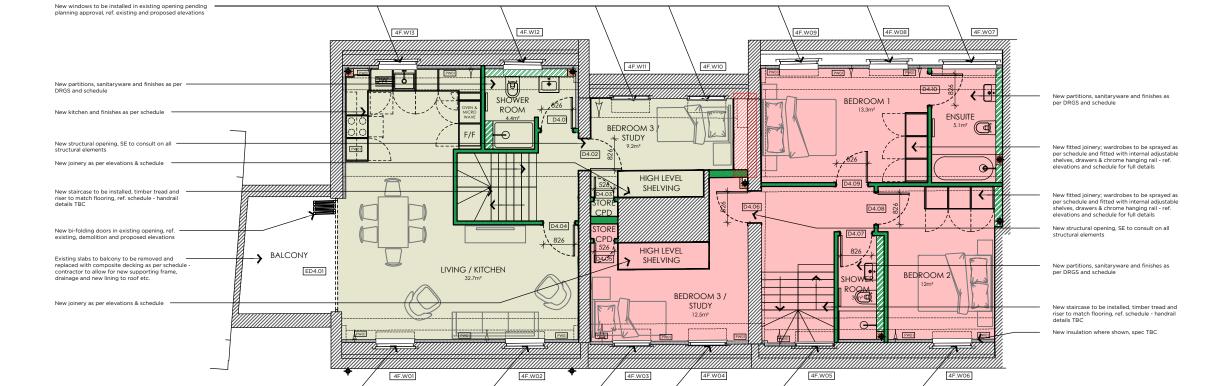

## NOTES:

- New floor finishes to be installed throughout, ref. floor finishes layout & schedule
  Walls and ceilings to be made good where being retained and prepared for decorating, walls to be decorated throughout, ref. finishes schedule for tiling, paint, doors, ironmongery specifications etc.
  New skirting to be installed throughout, ref. joinery schedule of finishes

NOTES

All setting out dimensions and points will be found on the construction issue drawings

All dimensions to be checked on site prior to commencement of works. Do not scale this drawing

## **PLANNING**

PROJECT

RUSPINI

HOUSE

PROPOSED FOURTH FLOOR

GA PLAN

1:100 @ A3

20.05.22