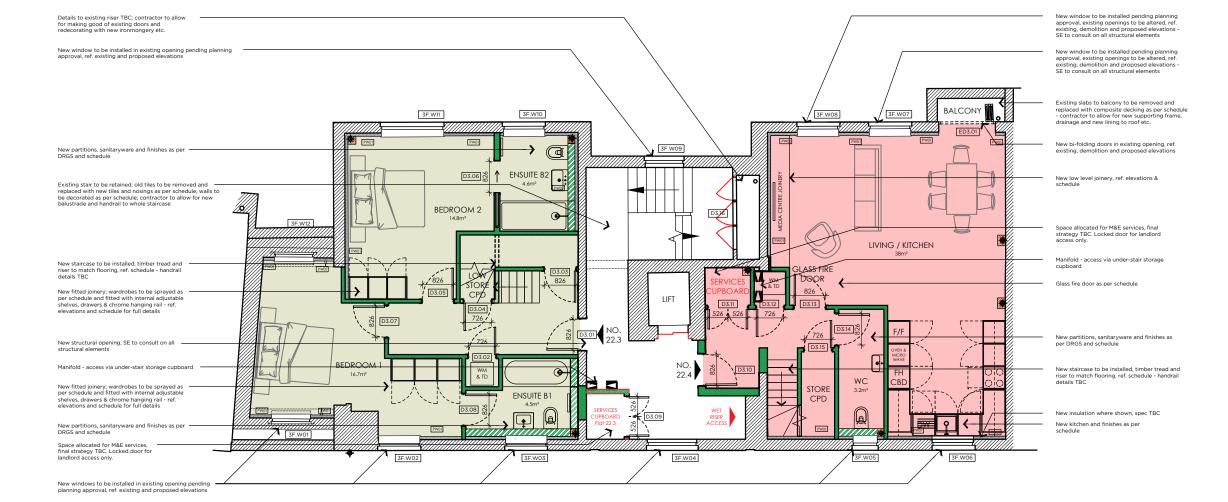

- New floor finishes to be installed throughout, ref. floor finishes layout & schedule
  Walls and ceilings to be made good where being retained and prepared for decorating, walls to be decorated throughout, ref. finishes schedule for tiling, paint, doors, ironmongery specifications etc.
  New skirting to be installed throughout, ref. joinery schedule of finishes