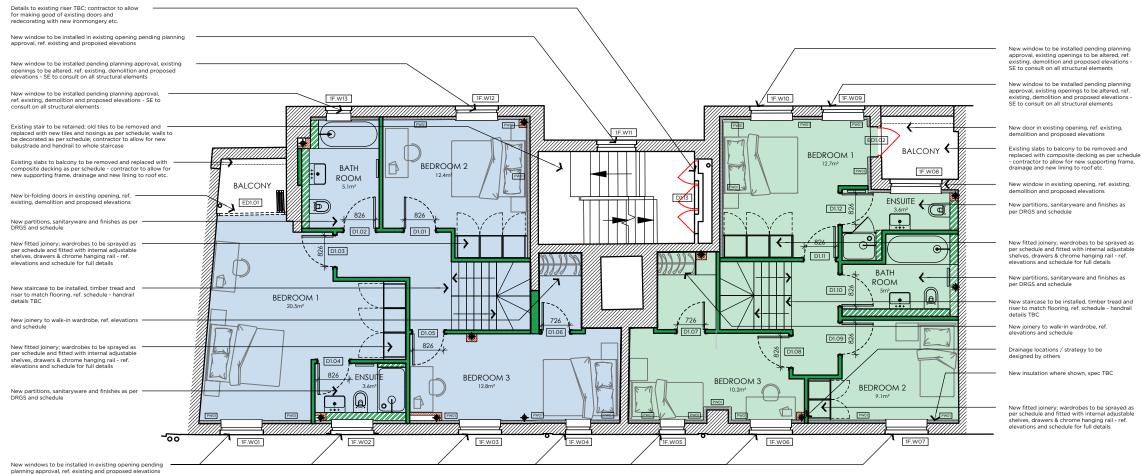

 $\sqrt{2}$ 

New floor finishes to be installed throughout, ref. floor finishes layout & schedule
Walls and ceilings to be made good where being retained and prepared for decorating; walls to be decorated throughout; ref. finishes schedule for tiling, paint, doors, ironmongery specifications etc.
New skirting to be installed throughout, ref. joinery schedule of finishes