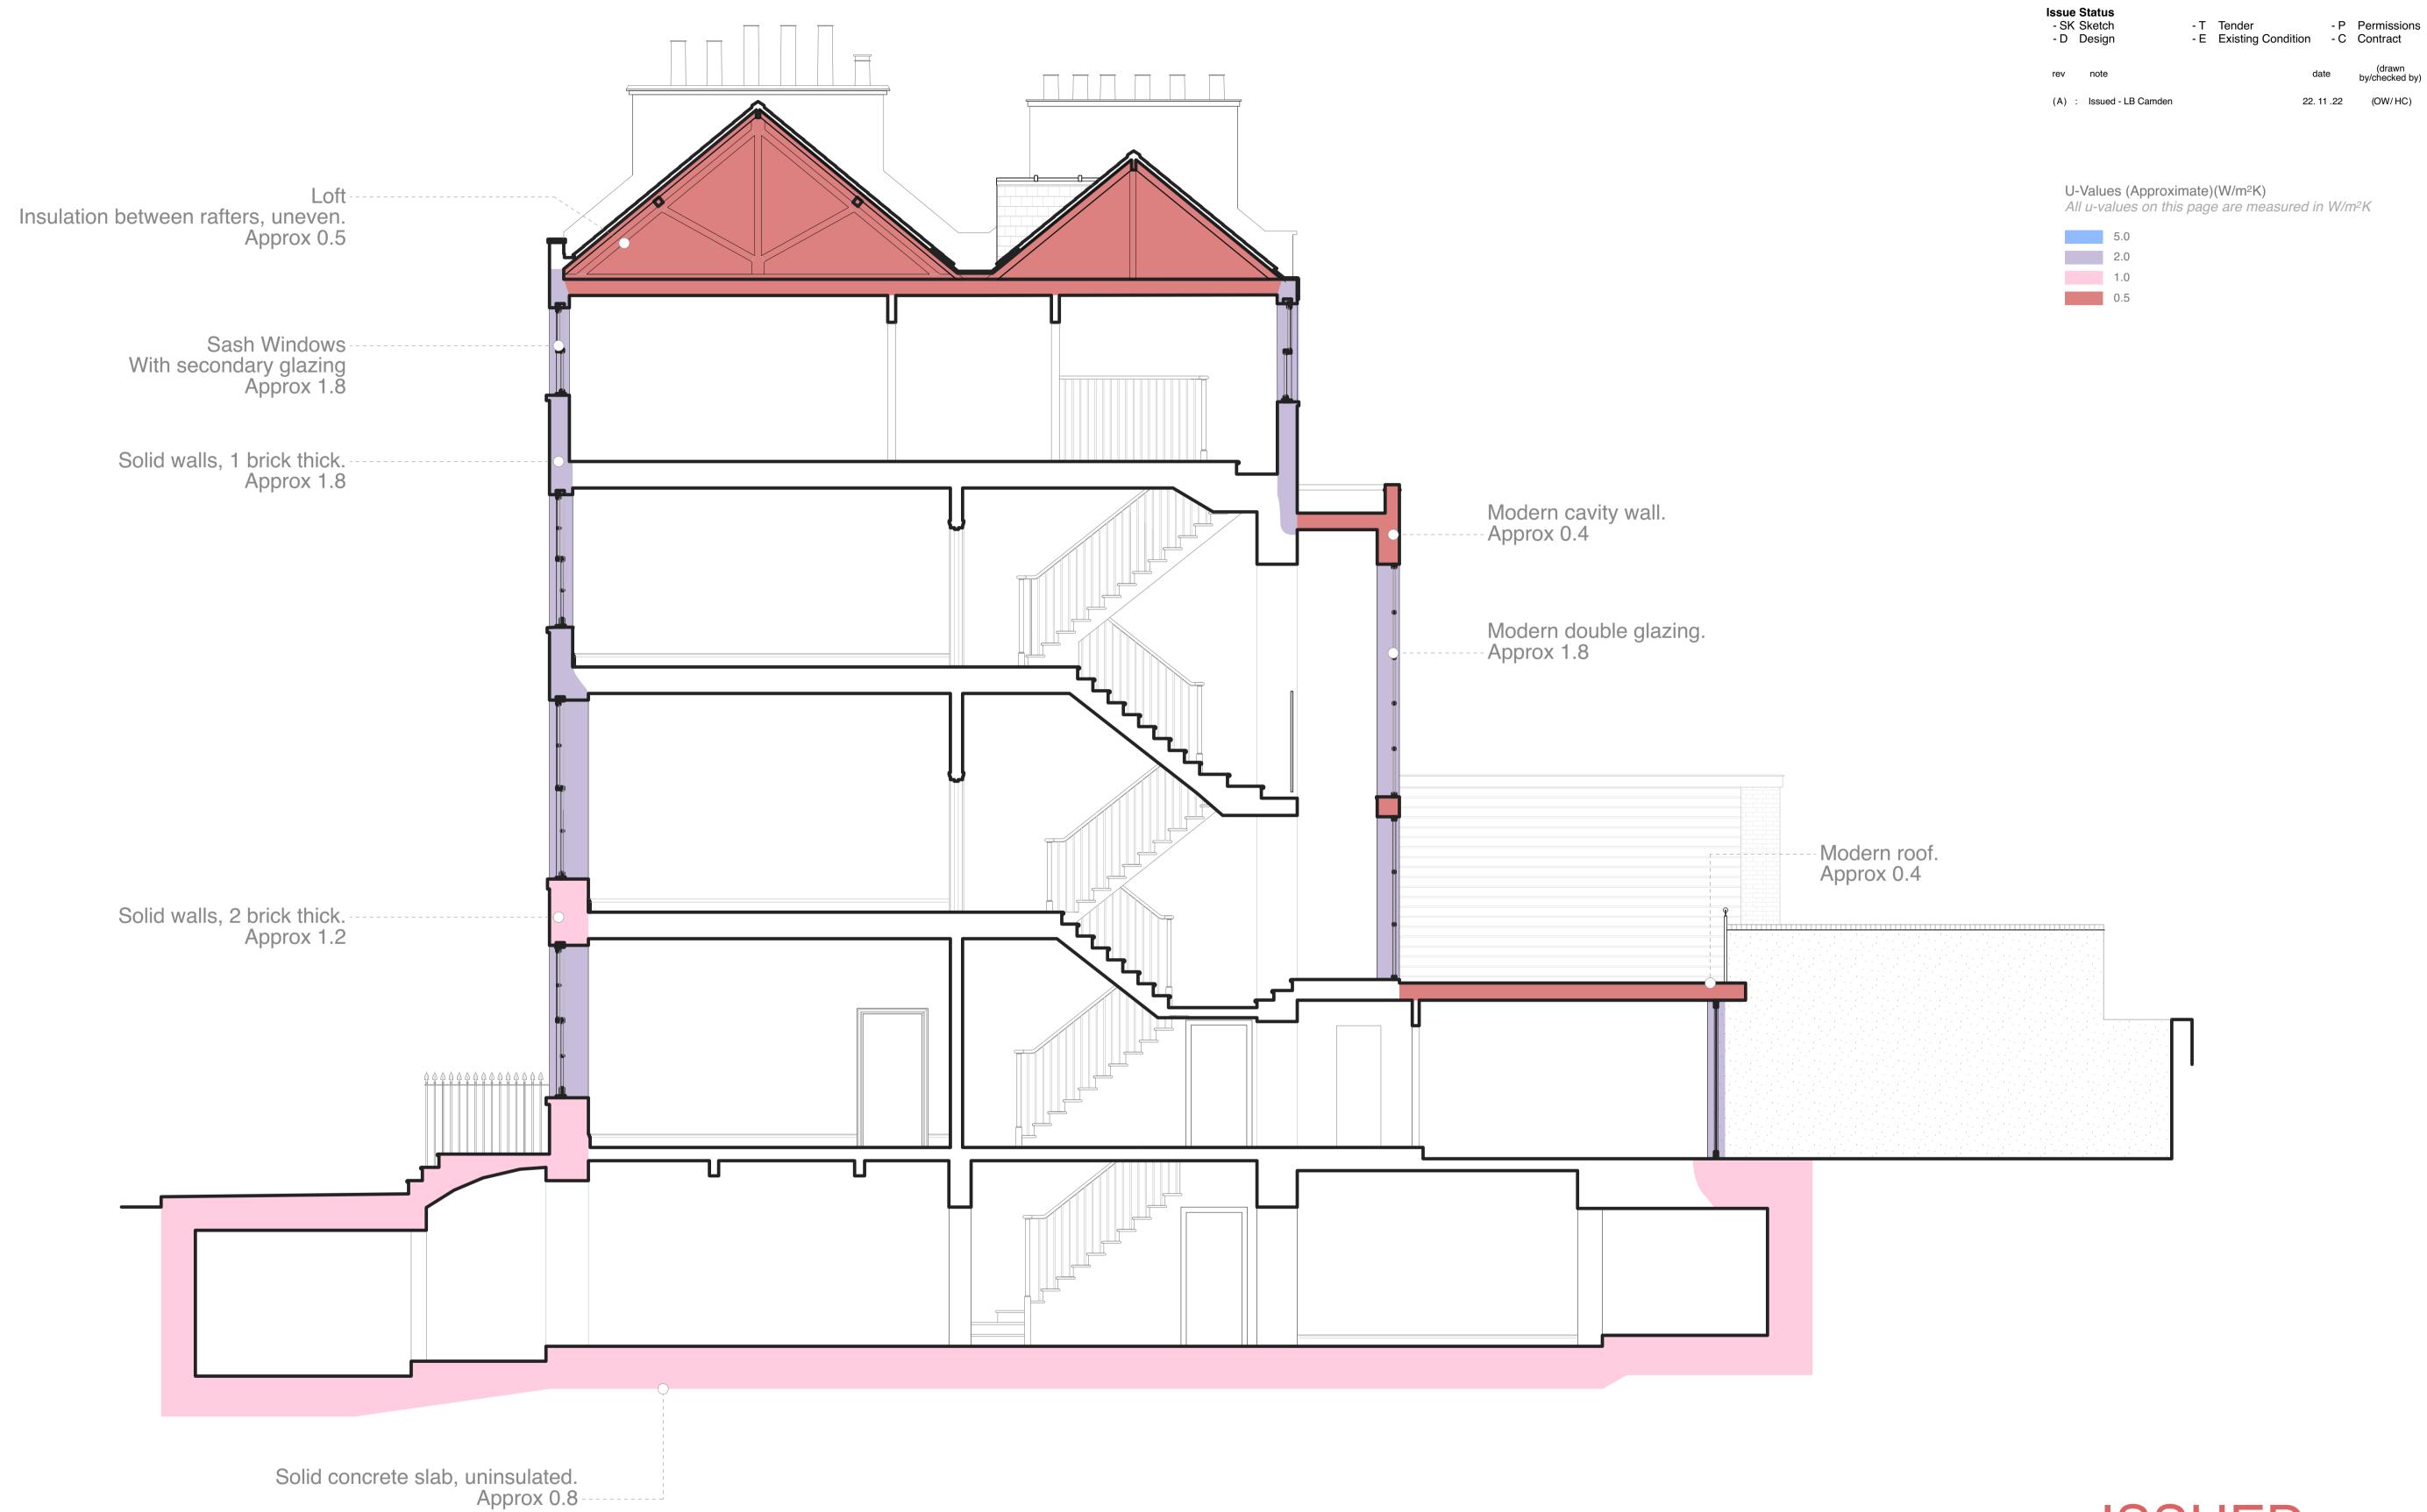

## ISSUED

**General Notes** 

All dimensions to be verified on site
To be read in conjunction with all relevant documents
In the event of discrepancy notify the Architect immediately
All steel structural elements to be finished with intumescent coating. 30 minutes fire resistance. For all structural elements and connection see SE drawings.

- This document is copyright of Hugh Cullum Architects Ltd

HUGHCULLUM

ARCHITECTS LTD

Bloomsbury Design
61b Judd Street

London WC1H9QT
t 02073837647
f 02073877645
mail@hughcullum.com

24 John Street

Proposed
General Arrangement
SEC -Typical (Fabric
Performance)
November 2022

JS024 - Pn300 (A)