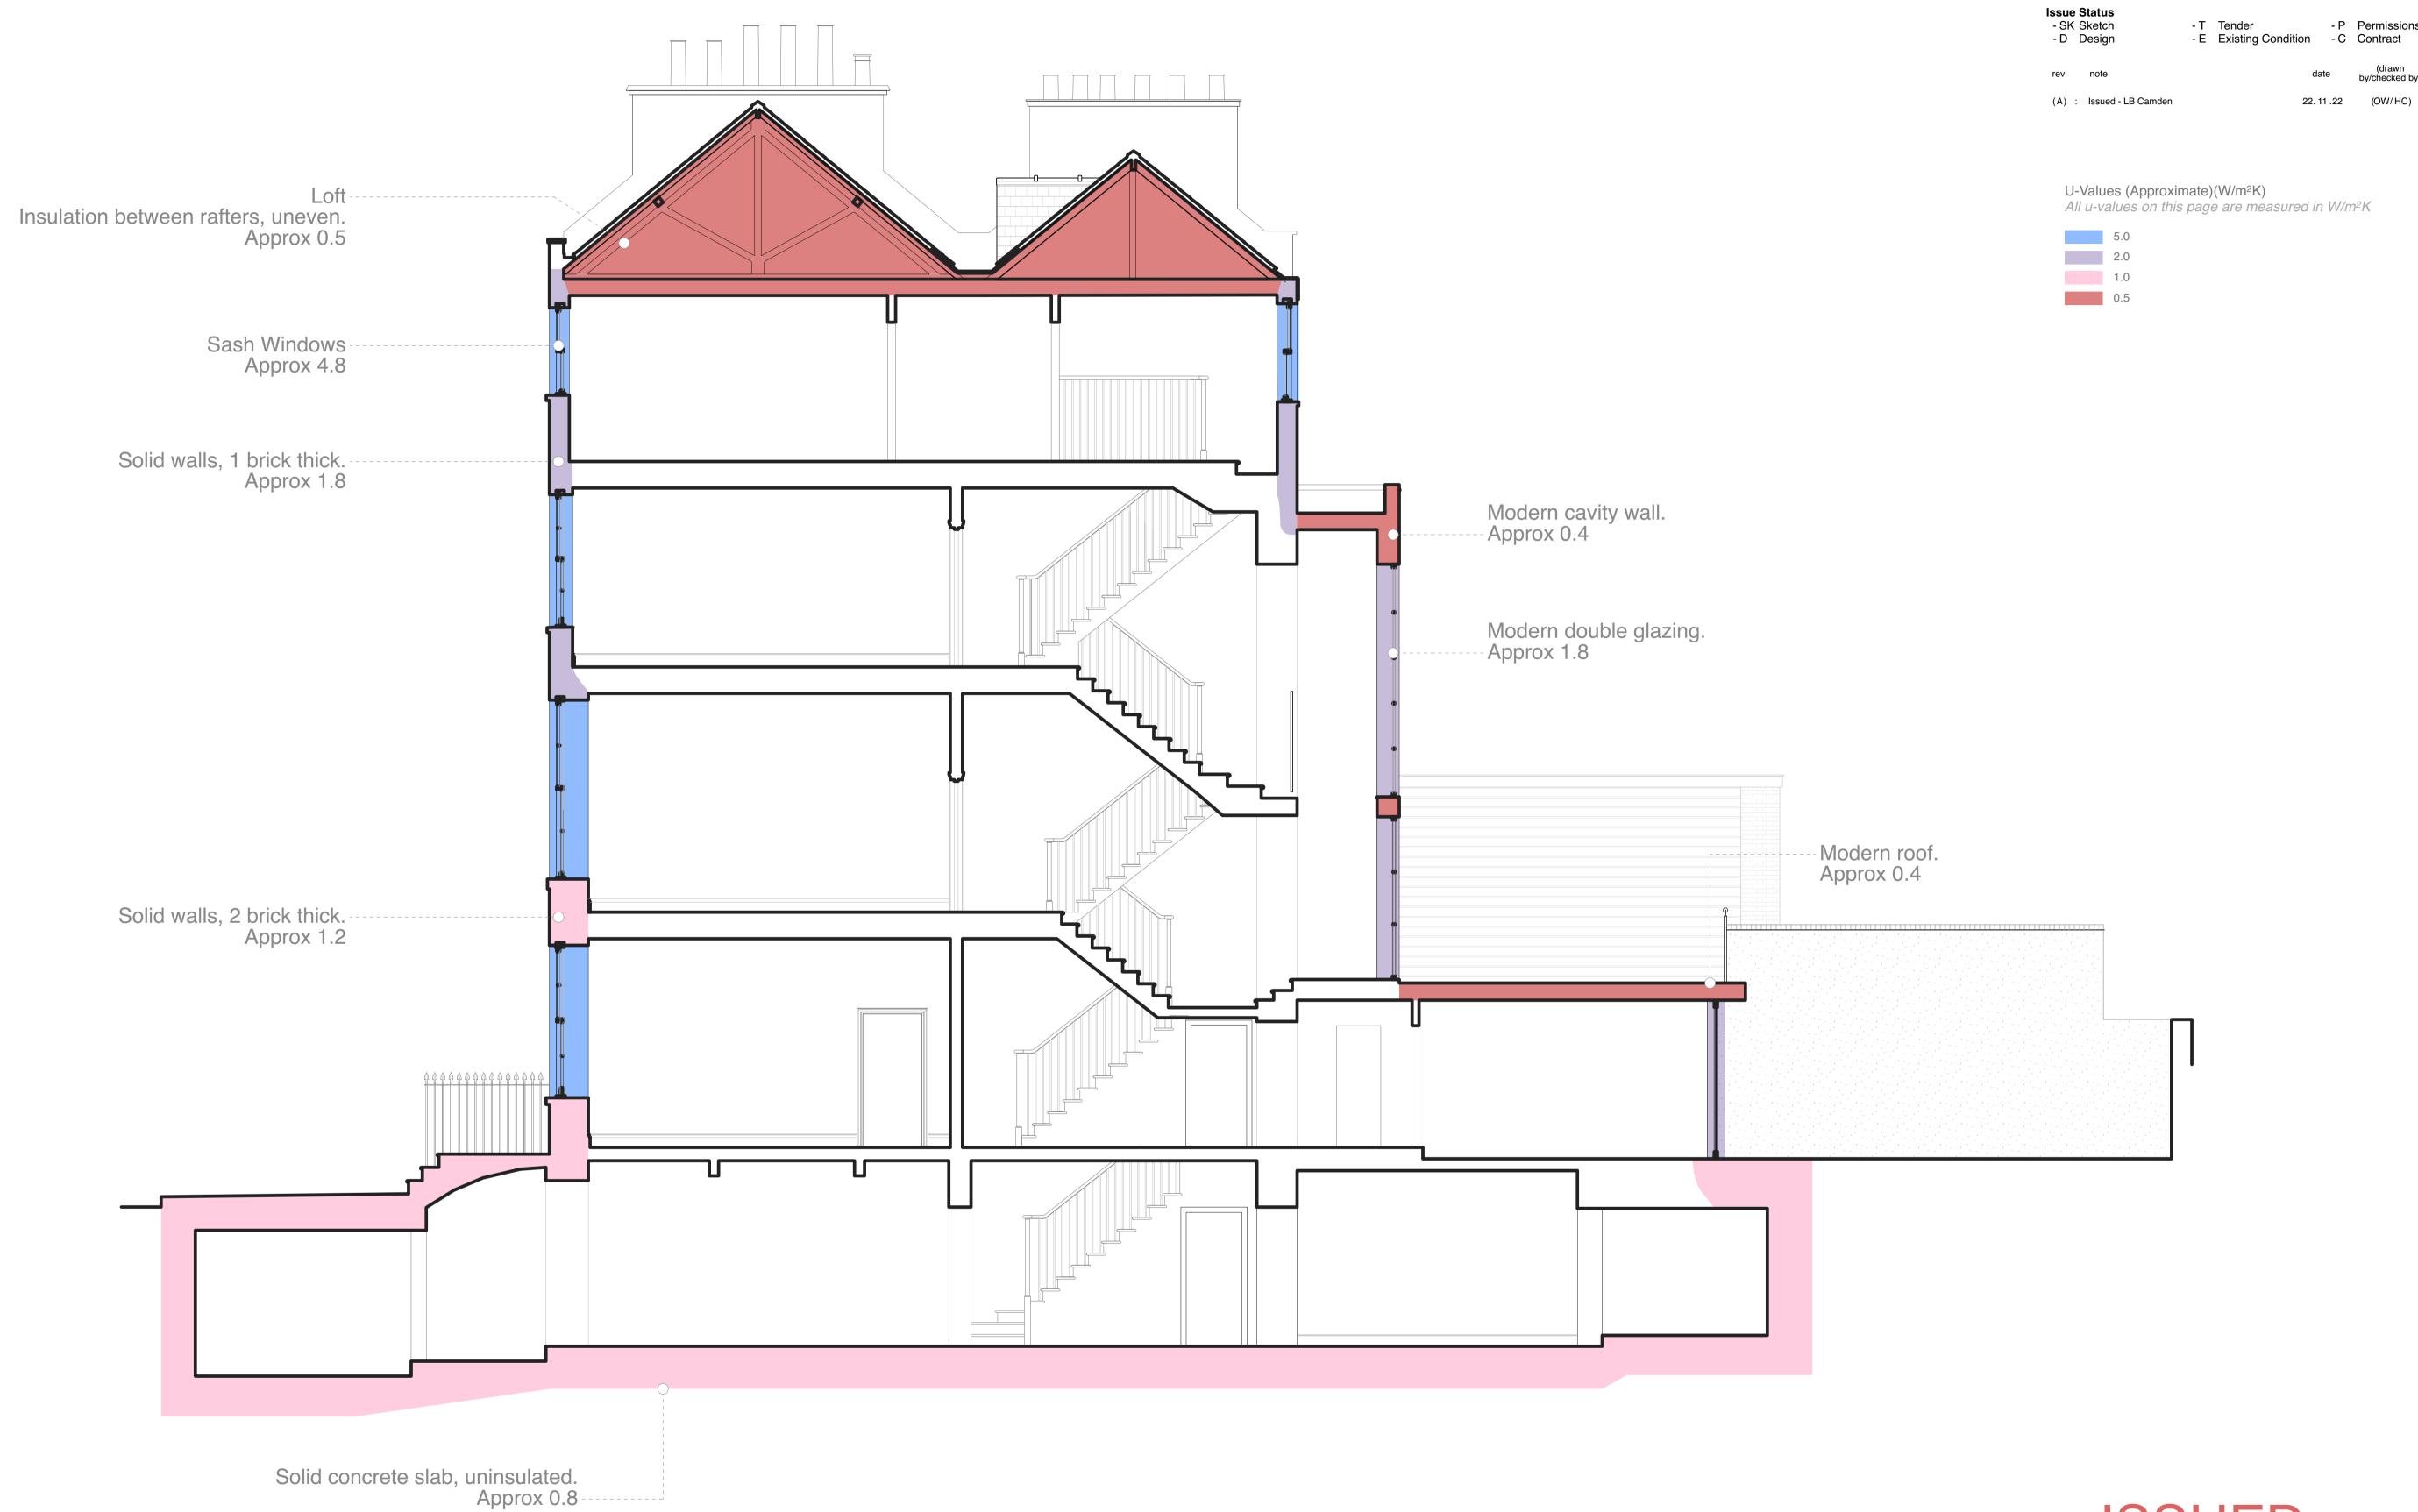

Existing
General Arrangement
SEC -Typical (Fabric
Performance)
November 2022

JS024 - En300 (A)