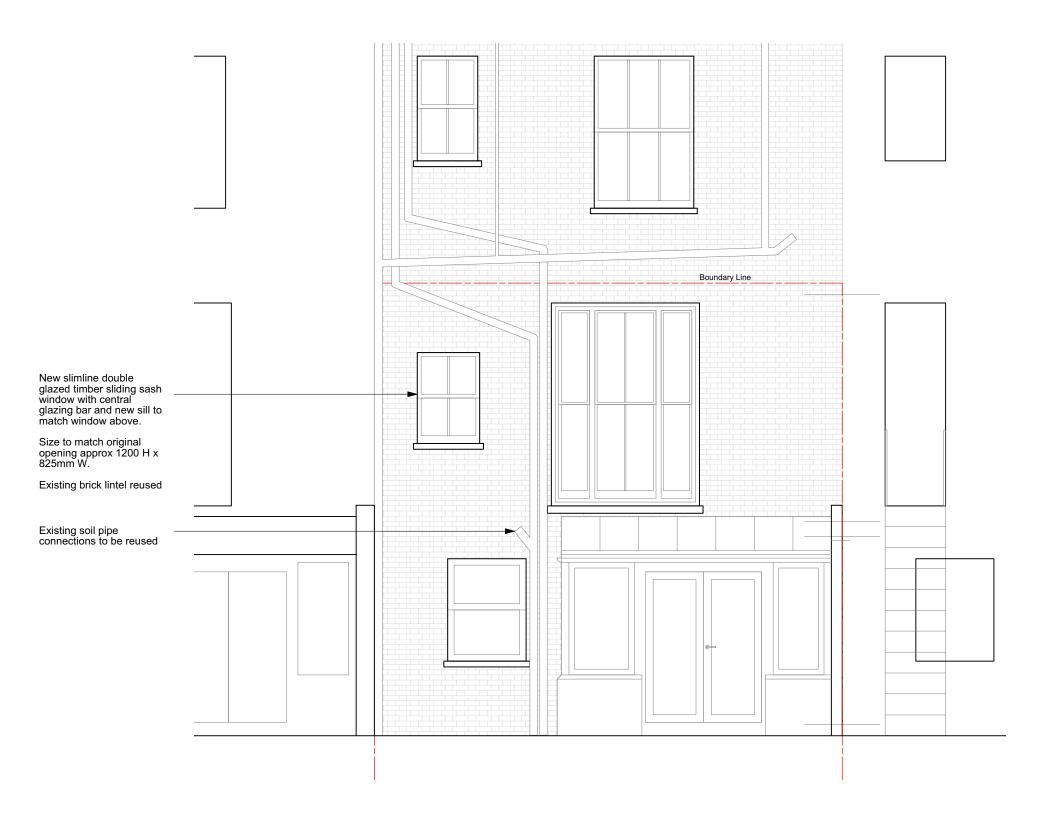

Elevation Proposed Scale: 1:50

Scale 1:50@A3 Drawn by

RJ

Drawing no. 432\_300\_02 Date

Oct 2022

Project

Client

Easton Design Office Limited Second Floor 23-24 Easton Street London WC1X 0DS +44 (0) 207 043 4614 eastondesignoffice.com

| Sca | ale (me | eters) |     |     |     |     |
|-----|---------|--------|-----|-----|-----|-----|
| )   | 0.5     | 1.0    | 1.5 | 2.0 | 2.5 | 3.0 |
|     |         |        |     |     |     |     |

Drawing title **Elevation Proposed** 156AB Belsize Road London NW6 4BJ PLANNING