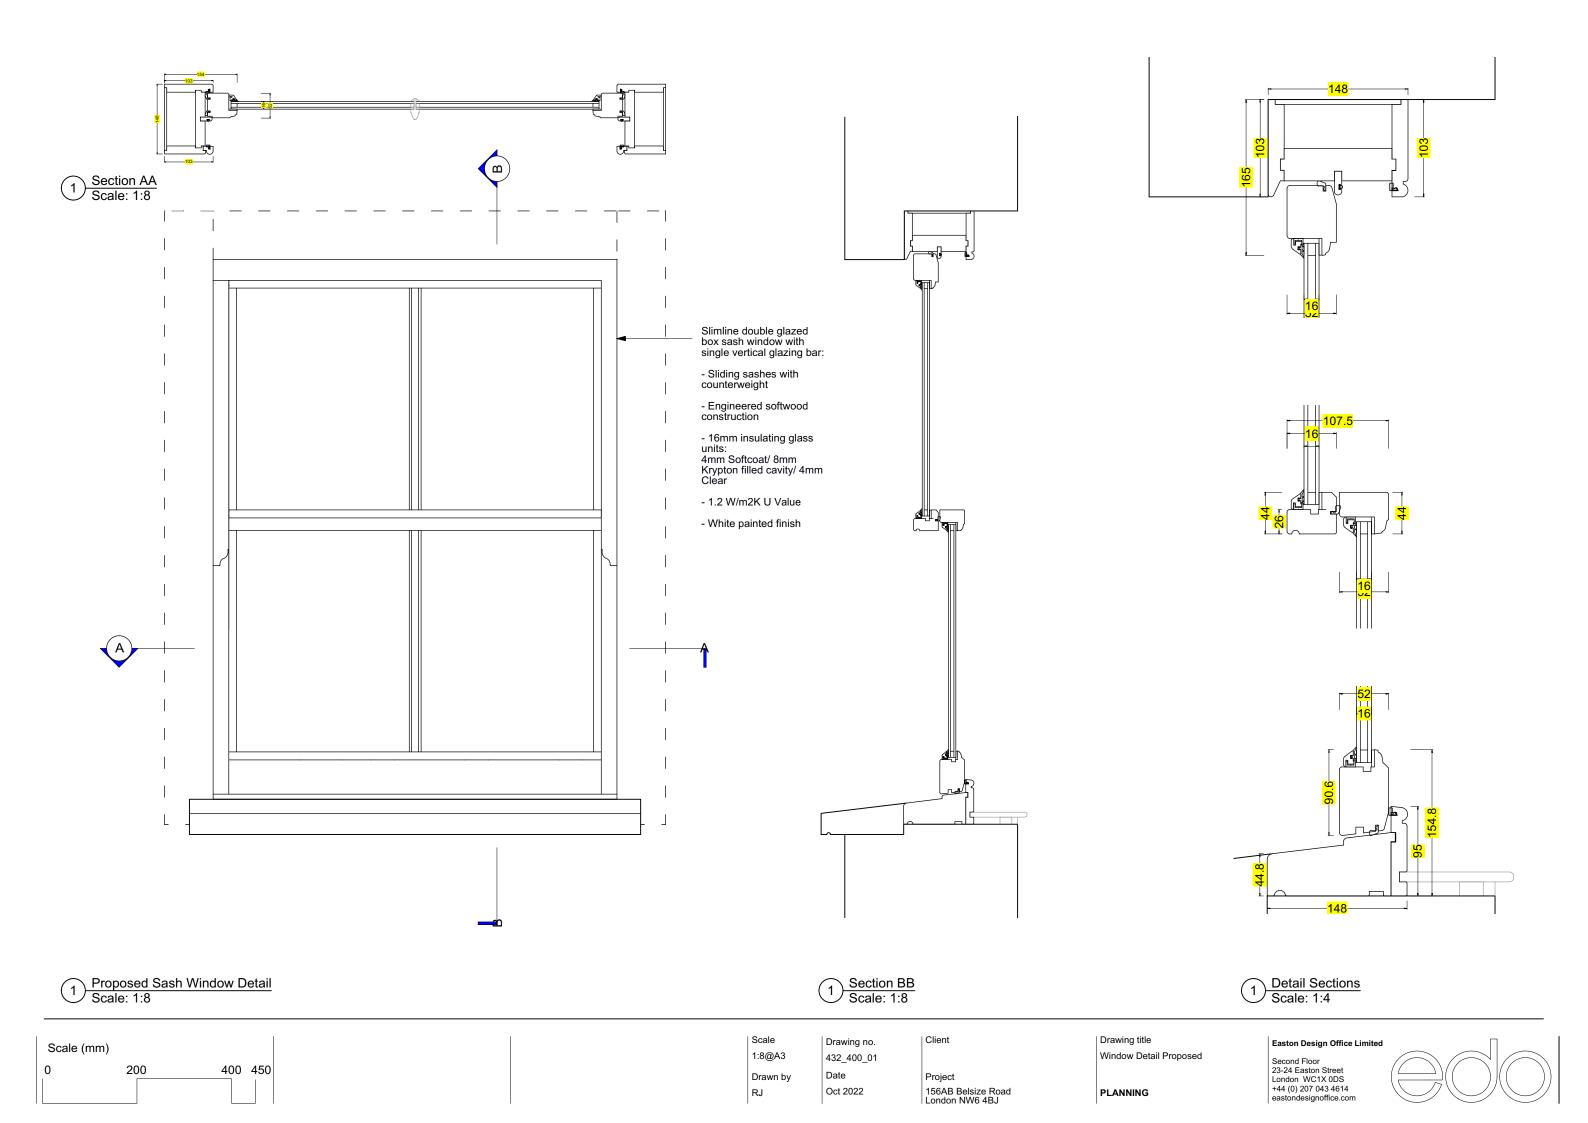

awing no.

432\_300\_01 Date Oct 2022

Client

Project 156AB Belsize Road London NW6 4BJ Drawing title Elevation Existing

PLANNING

Easton Design Office Limited

Second Floor 23-24 Easton Street London WC1X 0DS +44 (0) 207 043 4614







Elevation Proposed Scale: 1:150

Elevation Proposed Scale: 1:50

Scale 1:50@A3 Drawn by

RJ

Drawing no. 432\_300\_02 Date

Oct 2022

Project

Client

Easton Design Office Limited Second Floor 23-24 Easton Street London WC1X 0DS +44 (0) 207 043 4614 eastondesignoffice.com

| Sca | ale (me | eters) |     |     |     |     |
|-----|---------|--------|-----|-----|-----|-----|
| )   | 0.5     | 1.0    | 1.5 | 2.0 | 2.5 | 3.0 |
|     |         |        |     |     |     |     |

Drawing title **Elevation Proposed** 156AB Belsize Road London NW6 4BJ PLANNING