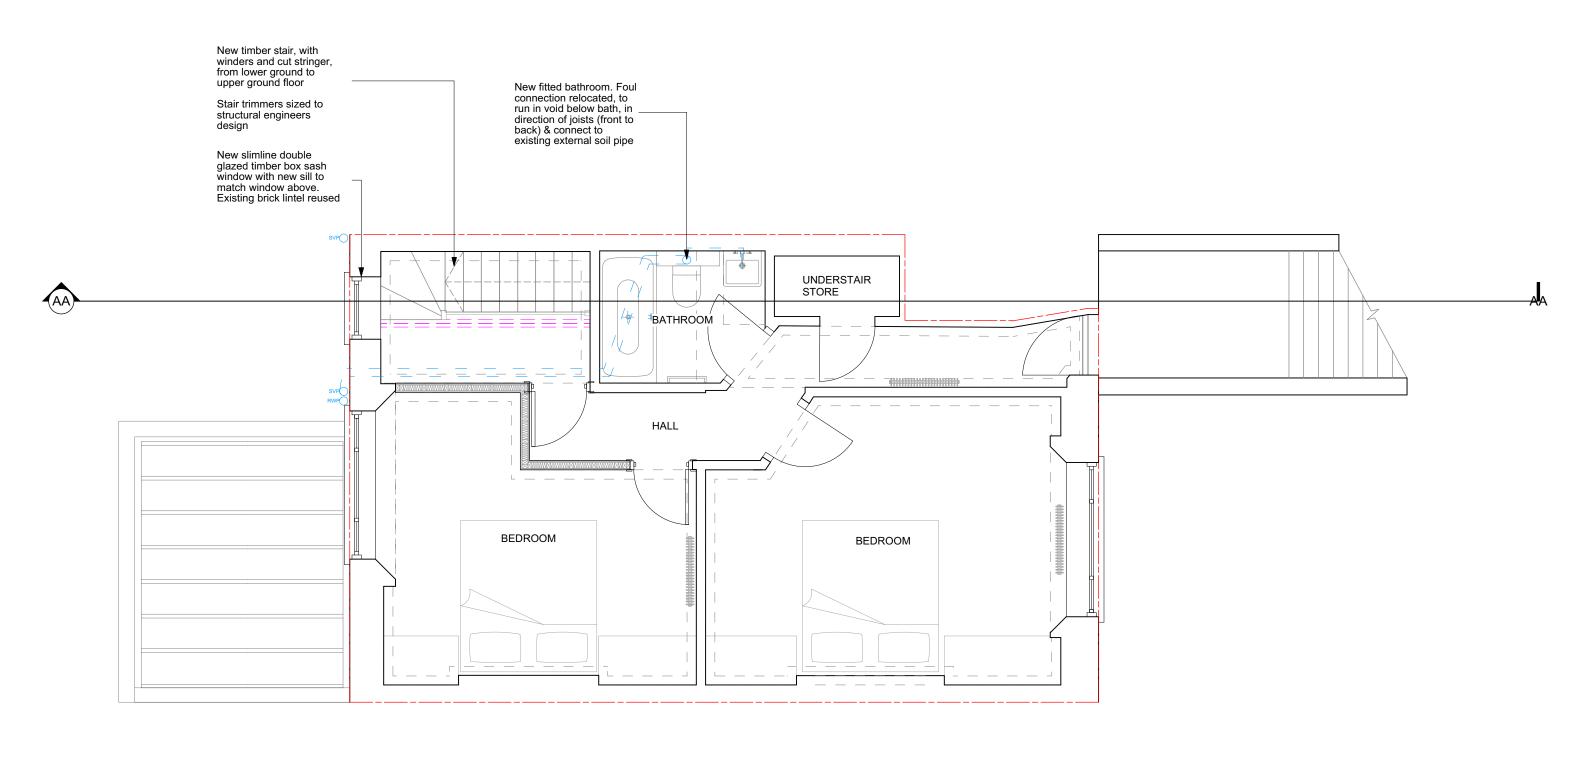

Easton Design Office Limited

Upper Ground Proposed Builders
Scale: 1:50

Scale (meters) 0.5 1.0 1.5 2.0 2.5 3.0

Scale Drawing no. 1:50@A3 Drawn by

RJ

432\_100\_03 Date Oct 2022

Client

Project

156AB Belsize Road London NW6 4BJ

Drawing title Upper Ground Proposed

**PLANNING** 

Easton Design Office Limited Second Floor 23-24 Easton Street London WC1X 0DS +44 (0) 207 043 4614