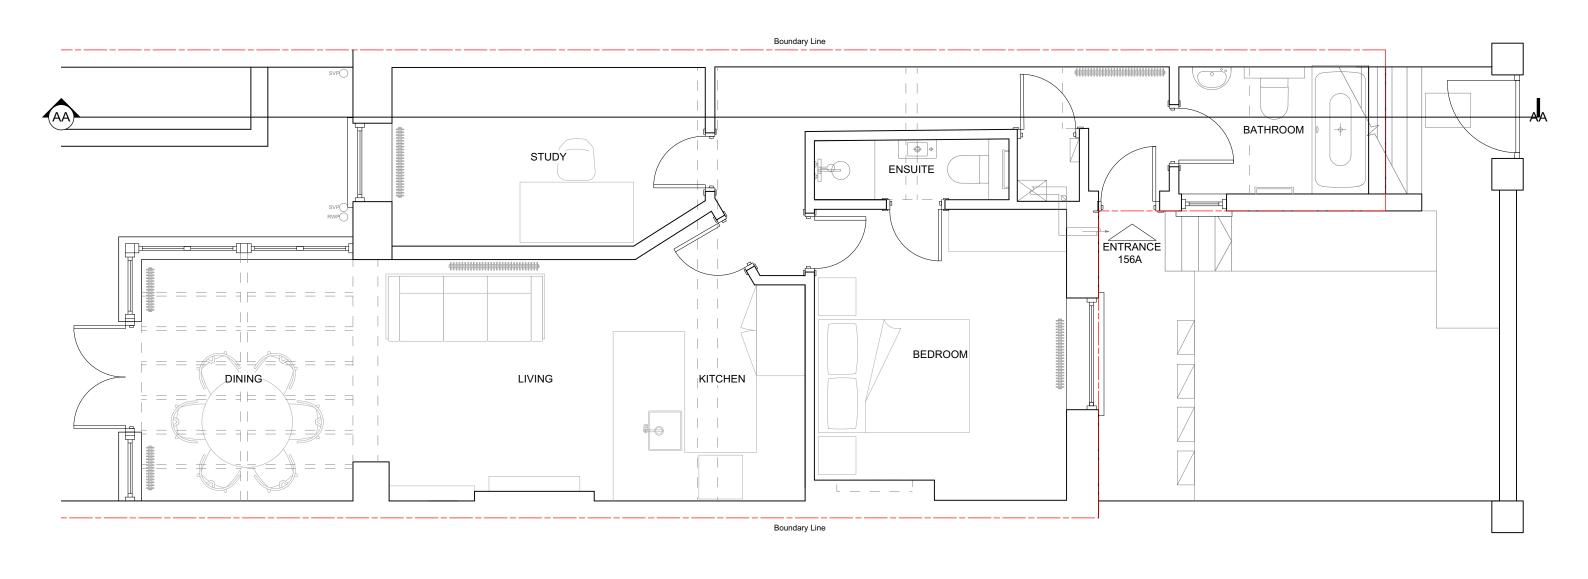

Flat 156A- Lower Ground Existing
Scale: 1:50

| Sc | ale (me | eters) |     |     |     |     |
|----|---------|--------|-----|-----|-----|-----|
| 0  | 0.5     | 1.0    | 1.5 | 2.0 | 2.5 | 3.0 |
|    |         |        |     |     |     |     |

RJ

Drawing no. 432\_000\_01
Date
Oct 2022

Client Project

156AB Belsize Road London NW6 4BJ Drawing title
Lower Ground Existing

**PLANNING** 

Easton Design Office Limited
Second Floor
23-24 Easton Street
London WC1X 0DS
+44 (0) 207 043 4614
eastondesignoffice.com