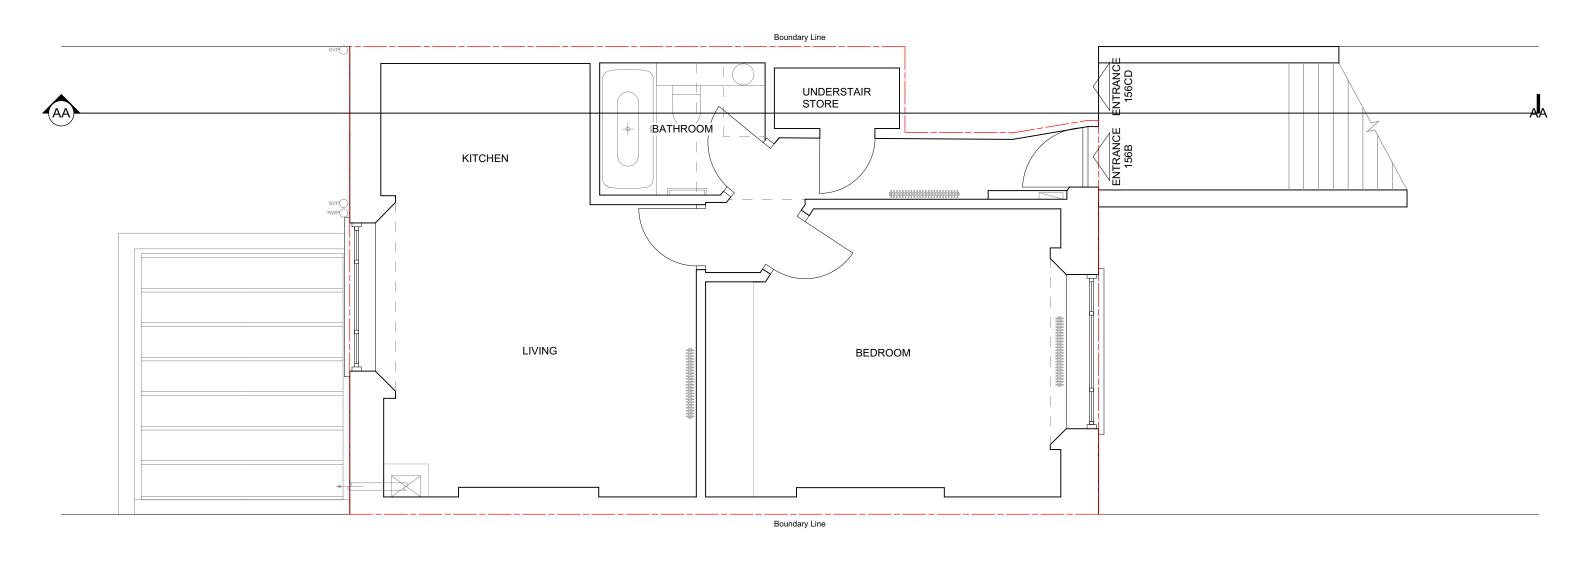

Flat 156A- Lower Ground Existing
Scale: 1:50

| Sc | ale (me | eters) |     |     |     |     |
|----|---------|--------|-----|-----|-----|-----|
| 0  | 0.5     | 1.0    | 1.5 | 2.0 | 2.5 | 3.0 |
|    |         |        |     |     |     |     |

RJ

Drawing no. 432\_000\_01
Date
Oct 2022

Client Project

156AB Belsize Road London NW6 4BJ Drawing title
Lower Ground Existing

**PLANNING** 

Easton Design Office Limited
Second Floor
23-24 Easton Street
London WC1X 0DS
+44 (0) 207 043 4614
eastondesignoffice.com