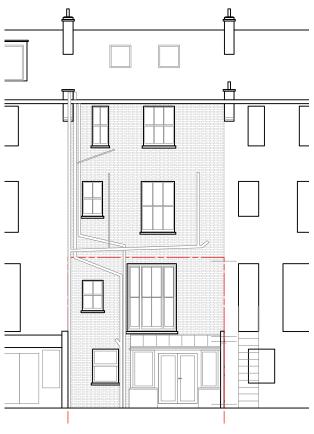

Elevation Proposed Scale: 1:50

Scale 1:50@A3 Drawn by

RJ

Drawing no. 432\_300\_02 Date

Oct 2022

Project

Client

Easton Design Office Limited Second Floor 23-24 Easton Street London WC1X 0DS +44 (0) 207 043 4614 eastondesignoffice.com

| Sca | ale (me | eters) |     |     |     |     |
|-----|---------|--------|-----|-----|-----|-----|
| )   | 0.5     | 1.0    | 1.5 | 2.0 | 2.5 | 3.0 |
|     |         |        |     |     |     |     |

Drawing title **Elevation Proposed** 156AB Belsize Road London NW6 4BJ PLANNING