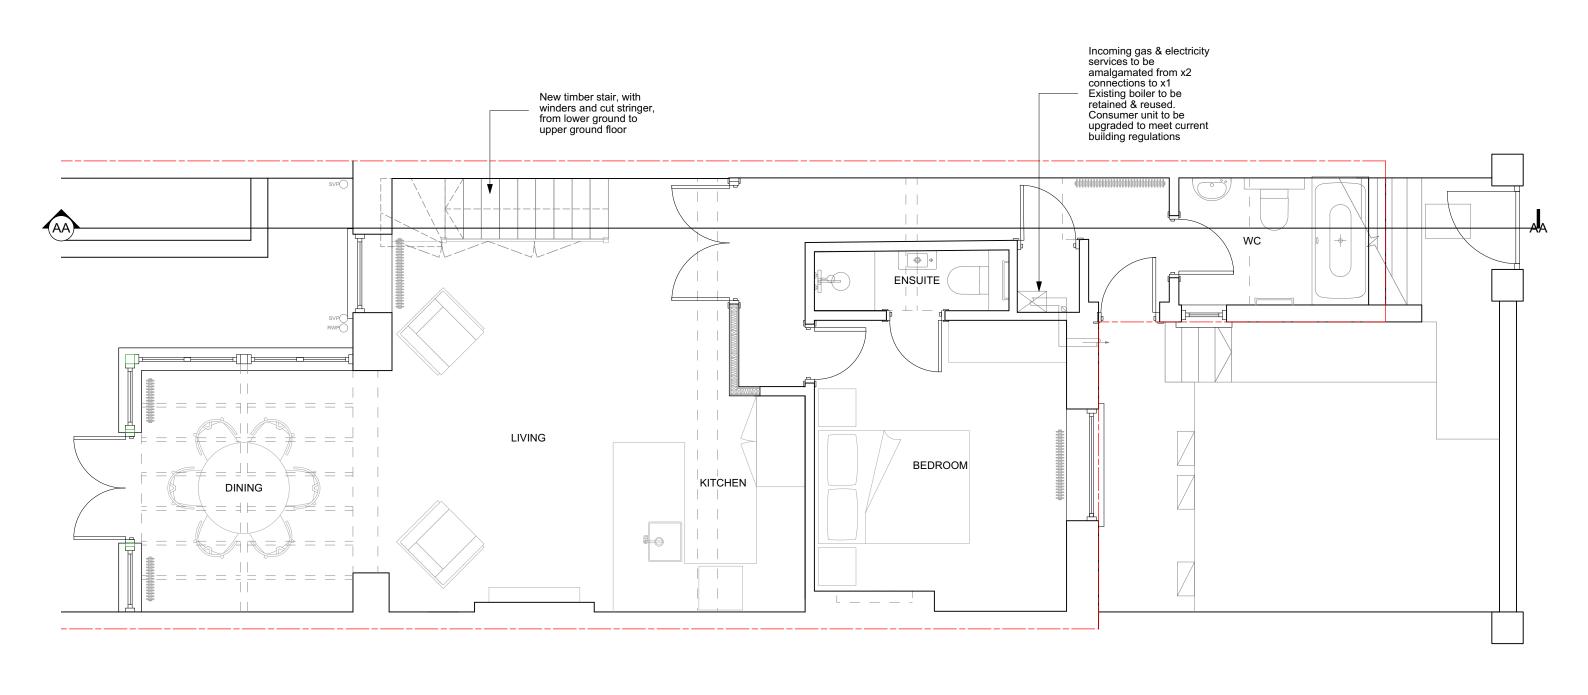

Flat 156B- Upper Ground Existing
Scale: 1:50

| Sc | ale (me | eters) |     |     |     |     |
|----|---------|--------|-----|-----|-----|-----|
| 0  | 0.5     | 1.0    | 1.5 | 2.0 | 2.5 | 3.0 |

RJ

Drawing no. 432\_100\_01
Date
Oct 2022

Client

156AB Belsize Road London NW6 4BJ Drawing title
Upper Ground Existing

PLANNING

Easton Design Office Limited Second Floor 23-24 Easton Street London WC1X 0DS +44 (0) 207 043 4614 eastondesignoffice.com