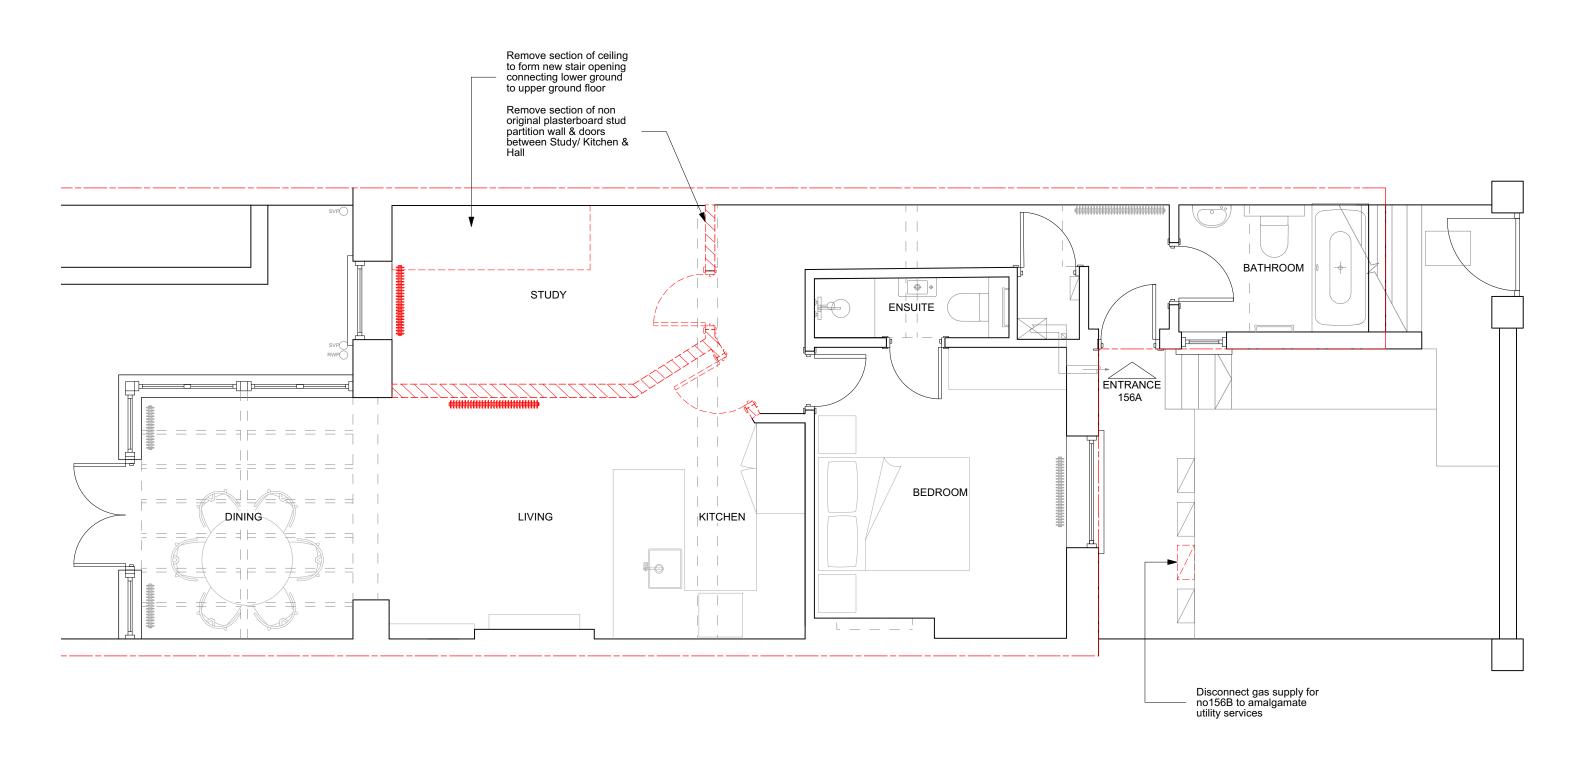

Flat 156A- Lower Ground Demolition
Scale: 1:50

Scale (meters)

0 0.5 1.0 1.5 2.0 2.5 3.0

RJ

Drawing no. 432\_000\_02 Date Oct 2022 Client

156AB Belsize Road London NW6 4BJ

Drawing title
Lower Ground Demolition

**PLANNING** 

Easton Design Office Limited

Second Floor
23-24 Easton Street
London WC1X 0DS
+44 (0) 207 043 4614

1 Lower Ground Proposed Builders
Scale: 1:50

Scale (meters) 0.5 1.0 1.5 2.0 2.5 3.0

Scale 1:50@A3 Drawn by