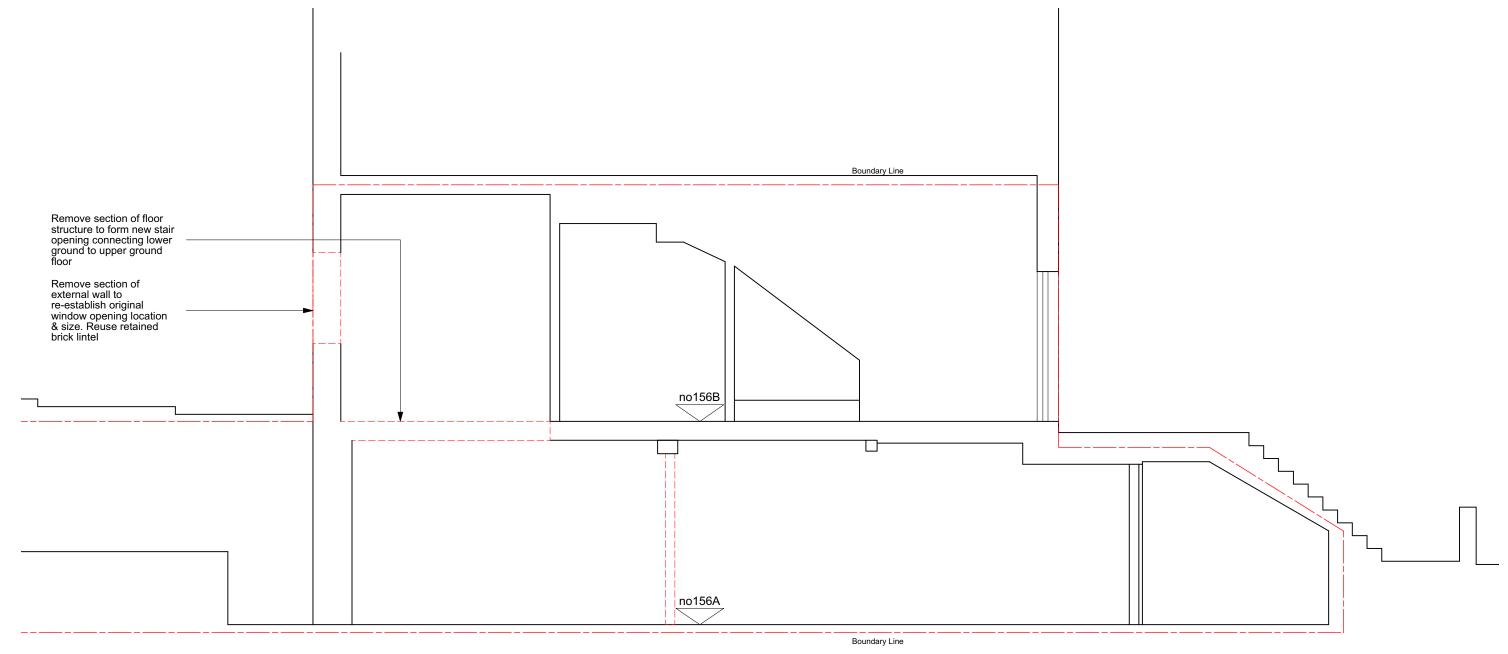

## Section AA Existing Scale: 1:50

| Scale (meters)            | Scale                     | Drawing no.                    | Client                                          | Drawing title                 | Easton Design Office Limited                                                                 |
|---------------------------|---------------------------|--------------------------------|-------------------------------------------------|-------------------------------|----------------------------------------------------------------------------------------------|
| 0 0.5 1.0 1.5 2.0 2.5 3.0 | 1:50@A3<br>Drawn by<br>RJ | 432_200_01<br>Date<br>Oct 2022 | Project<br>156AB Belsize Road<br>London NW6 4BJ | Section AA Existing  PLANNING | Second Floor 23-24 Easton Street London WC1X 0DS +44 (0) 207 043 4614 eastondesignoffice.com |

Section AA Proposed
Scale: 1:50

| neters)             | Scale    | Drawing no. | Client                               | Drawing title       | Easton Design Office Limited                     |
|---------------------|----------|-------------|--------------------------------------|---------------------|--------------------------------------------------|
| eters)              | 1:50@A3  | 432_200_02  |                                      | Section AA Existing | Second Floor                                     |
| 1.0 1.5 2.0 2.5 3.0 | Drawn by | Date        | Project                              |                     | Second Floor 23-24 Easton Street London WC1X 0DS |
|                     | RJ       | Oct 2022    | 156AB Belsize Road<br>London NW6 4BJ | PLANNING            | +44 (0) 207 043 4614<br>eastondesignoffice.com   |