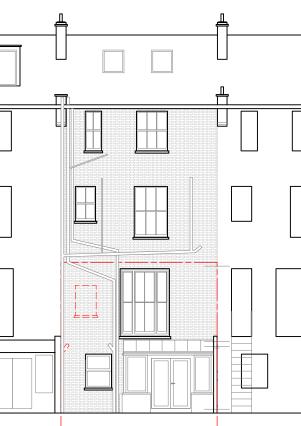

1 Elevation Existing Scale: 1:150

Photo- Rear Elevation

Elevation Existing
Scale: 1:50

Scale (meters) 0.5 1.0 1.5 2.0 2.5 3.0 Scale 1:50@A3 Drawn by

RJ

Drawing no.

432\_300\_01 Date Oct 2022

Client

Project 156AB Belsize Road London NW6 4BJ Drawing title Elevation Existing

PLANNING

Easton Design Office Limited

Second Floor 23-24 Easton Street London WC1X 0DS +44 (0) 207 043 4614

Elevation Proposed Scale: 1:150