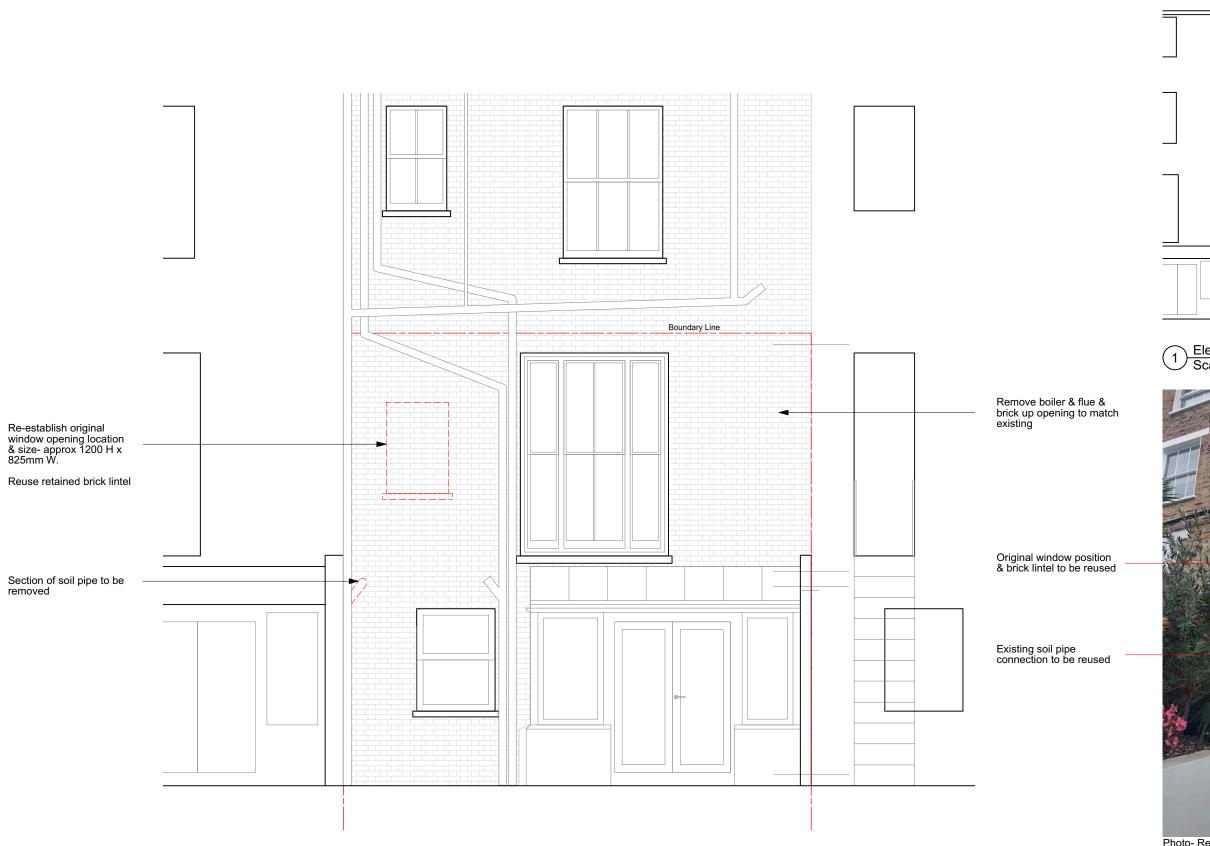

Project 156AB Belsize Road London NW6 4BJ Drawing title Elevation Existing

PLANNING

Easton Design Office Limited

Second Floor 23-24 Easton Street London WC1X 0DS +44 (0) 207 043 4614

Elevation Proposed Scale: 1:150

Elevation Proposed Scale: 1:50

Scale 1:50@A3 Drawn by

RJ

Drawing no. 432\_300\_02 Date

Oct 2022

Project

Client

Easton Design Office Limited Second Floor 23-24 Easton Street London WC1X 0DS +44 (0) 207 043 4614 eastondesignoffice.com

Drawing title **Elevation Proposed** 156AB Belsize Road London NW6 4BJ PLANNING