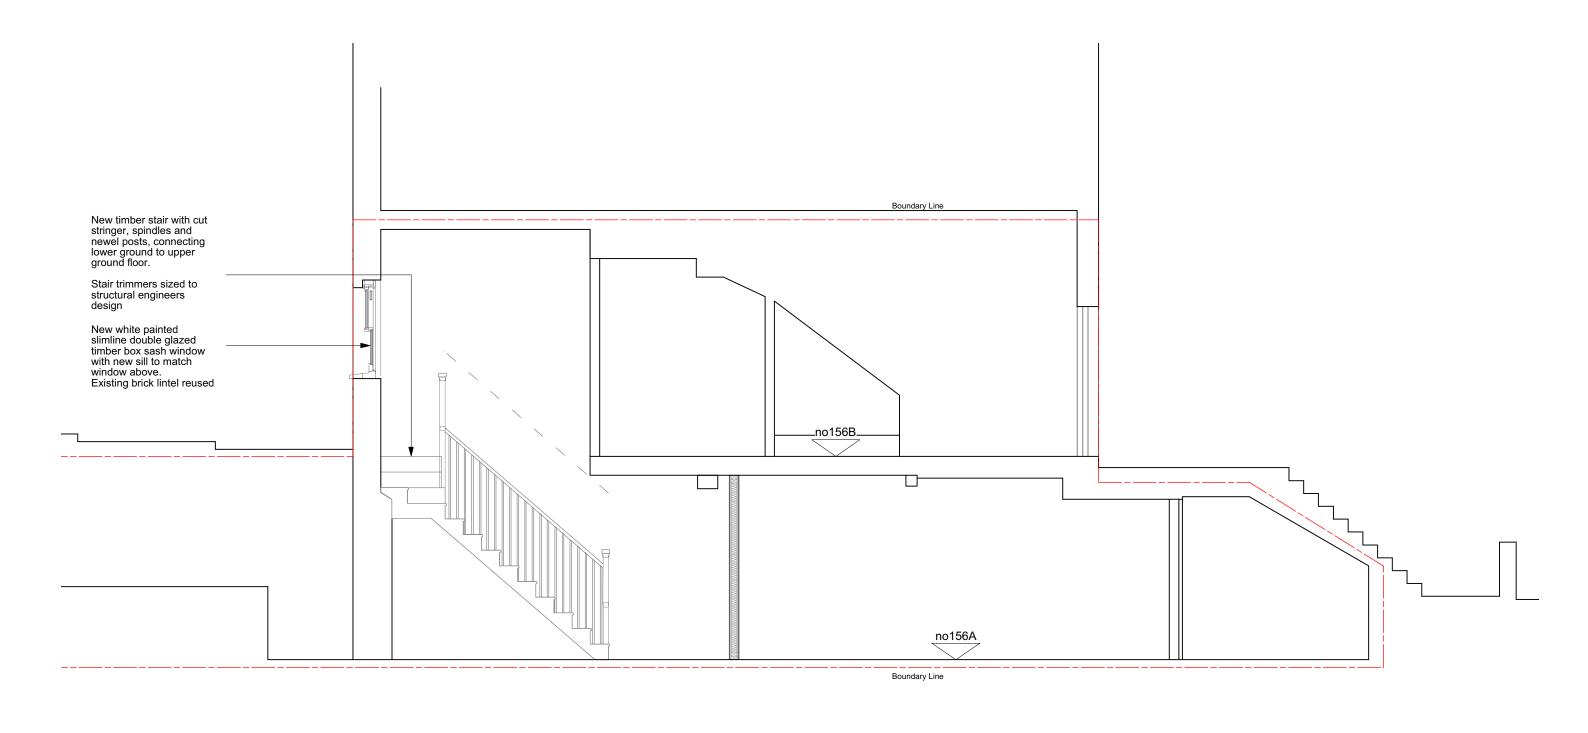

Section AA Proposed
Scale: 1:50

| neters)             | Scale    | Drawing no. | Client                               | Drawing title       | Easton Design Office Limited                     |
|---------------------|----------|-------------|--------------------------------------|---------------------|--------------------------------------------------|
| eters)              | 1:50@A3  | 432_200_02  |                                      | Section AA Existing | Second Floor                                     |
| 1.0 1.5 2.0 2.5 3.0 | Drawn by | Date        | Project                              |                     | Second Floor 23-24 Easton Street London WC1X 0DS |
|                     | RJ       | Oct 2022    | 156AB Belsize Road<br>London NW6 4BJ | PLANNING            | +44 (0) 207 043 4614<br>eastondesignoffice.com   |