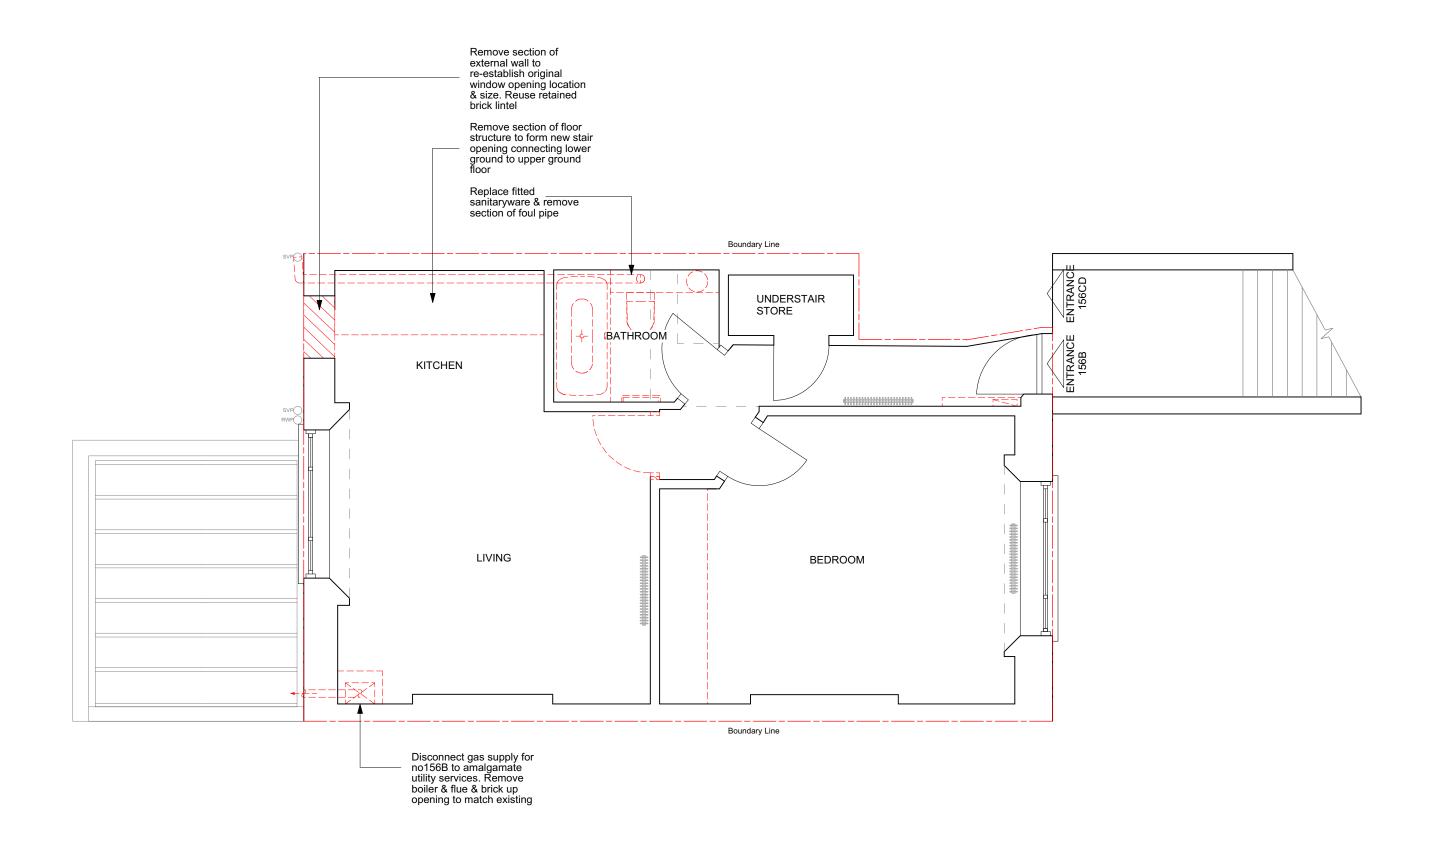

Flat 156A- Lower Ground Demolition
Scale: 1:50

Scale (meters)

0 0.5 1.0 1.5 2.0 2.5 3.0

RJ

Drawing no. 432\_000\_02 Date Oct 2022 Client

156AB Belsize Road London NW6 4BJ

Drawing title
Lower Ground Demolition

**PLANNING** 

Easton Design Office Limited

Second Floor
23-24 Easton Street
London WC1X 0DS
+44 (0) 207 043 4614

1 Lower Ground Proposed Builders
Scale: 1:50

Scale (meters) 0.5 1.0 1.5 2.0 2.5 3.0

Scale 1:50@A3 Drawn by

RJ

Drawing no. 432\_000\_03 Date Oct 2022

Client Project

156AB Belsize Road London NW6 4BJ

Drawing title Lower Ground Proposed

**PLANNING** 

Easton Design Office Limited Second Floor 23-24 Easton Street London WC1X 0DS +44 (0) 207 043 4614 eastondesignoffice.com