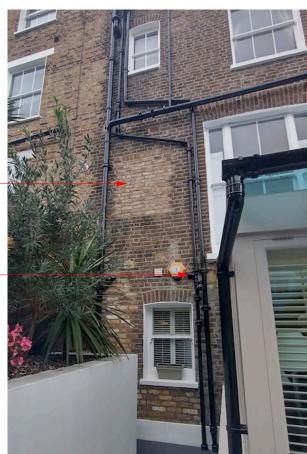

1 Elevation Existing Scale: 1:150

Photo- Rear Elevation

Elevation Existing
Scale: 1:50

Scale (meters) 0.5 1.0 1.5 2.0 2.5 3.0 Scale 1:50@A3 Drawn by

RJ

Drawing no.

432\_300\_01 Date Oct 2022

Client