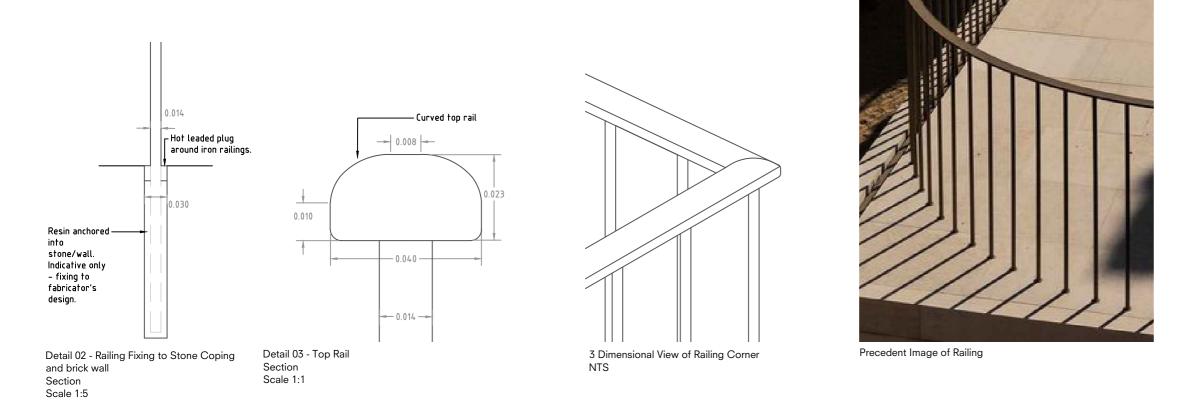

Plan Scale 1:5

| 0.023 | Top rail. Black painted iron<br>railings | Round upright rail. Black painted iron railings |
|-------|------------------------------------------|-------------------------------------------------|
| 1.100 |                                          |                                                 |

## Tom Stuart-Smith Ltd Sergehill Ln, Abbots Langley WD5 0RZ

Tel: +44 (0)207 253 2100

Status: For Planning

Project: 5 The Grove

Note:

Bespoke black painted iron railings, fixed into core drilled holes within

Holes to be sealed with lead flashing.

the walls and copings.

Drawing: Summerhouse Terrace Railing

Scale: As shown @ A2 Dwg: 381-L-D-412 Rev: P01

Drawn: ET Date: 28/10/2022 ref: H:\381 5 The Grove\Drawings\381-5 The Grove-L-D Rear Garden.dwg