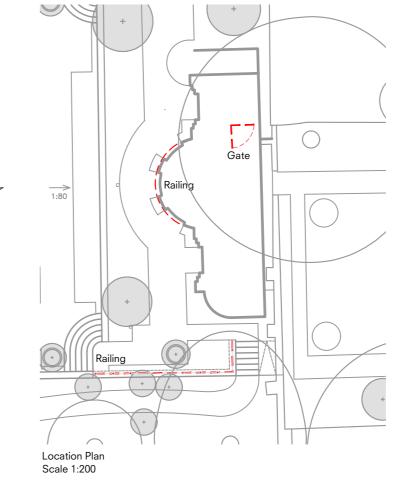

## Tom Stuart-Smith Ltd Sergehill Ln, Abbots Langley WD5 0RZ

Tel: +44 (0)207 253 2100

Status: For Planning

Project: 5 The Grove

Note:

Bespoke black painted iron railings, fixed into core drilled holes within

Holes to be sealed with lead flashing.

the walls and copings.

Drawing: Summerhouse Terrace Railing

Scale: As shown @ A2 Dwg: 381-L-D-412 Rev: P01

Drawn: ET Date: 28/10/2022 ref: H:\381 5 The Grove\Drawings\381-5 The Grove-L-D Rear Garden.dwg