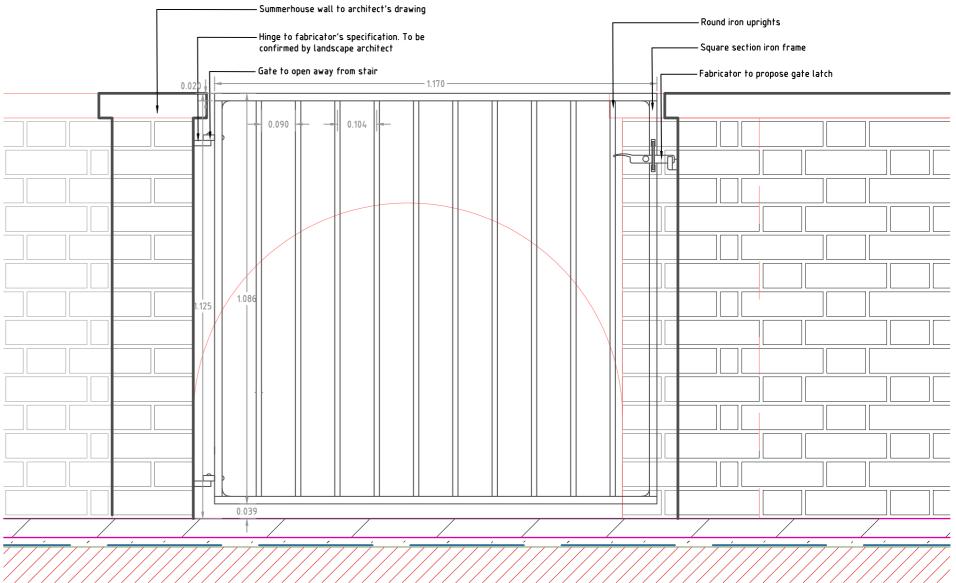

Detail 03 - Summerhouse Railing Elevation Scale 1:10

 
 Rev
 Comment

 P01
 Initial planning issue
Date 28/10/2022

## Tom Stuart-Smith Ltd Sergehill Ln, Abbots Langley WD5 0RZ

Tel: +44 (0)207 253 2100

Status: For Planning

Project: 5 The Grove

Note:

Bespoke black painted iron railings, fixed into core drilled holes within

Holes to be sealed with lead flashing.

the walls and copings.

Drawing: Summerhouse Terrace Railing

Scale: As shown @ A2 Dwg: 381-L-D-412 Rev: P01

Drawn: ET Date: 28/10/2022 ref: H:\381 5 The Grove\Drawings\381-5 The Grove-L-D Rear Garden.dwg