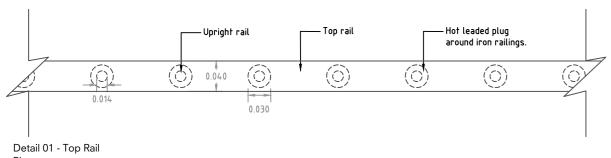

Plan Scale 1:5

| 0.023 | Top rail. Black painted iron<br>railings | Round upright rail. Black painted iron railings |
|-------|------------------------------------------|-------------------------------------------------|
| 1.100 |                                          |                                                 |