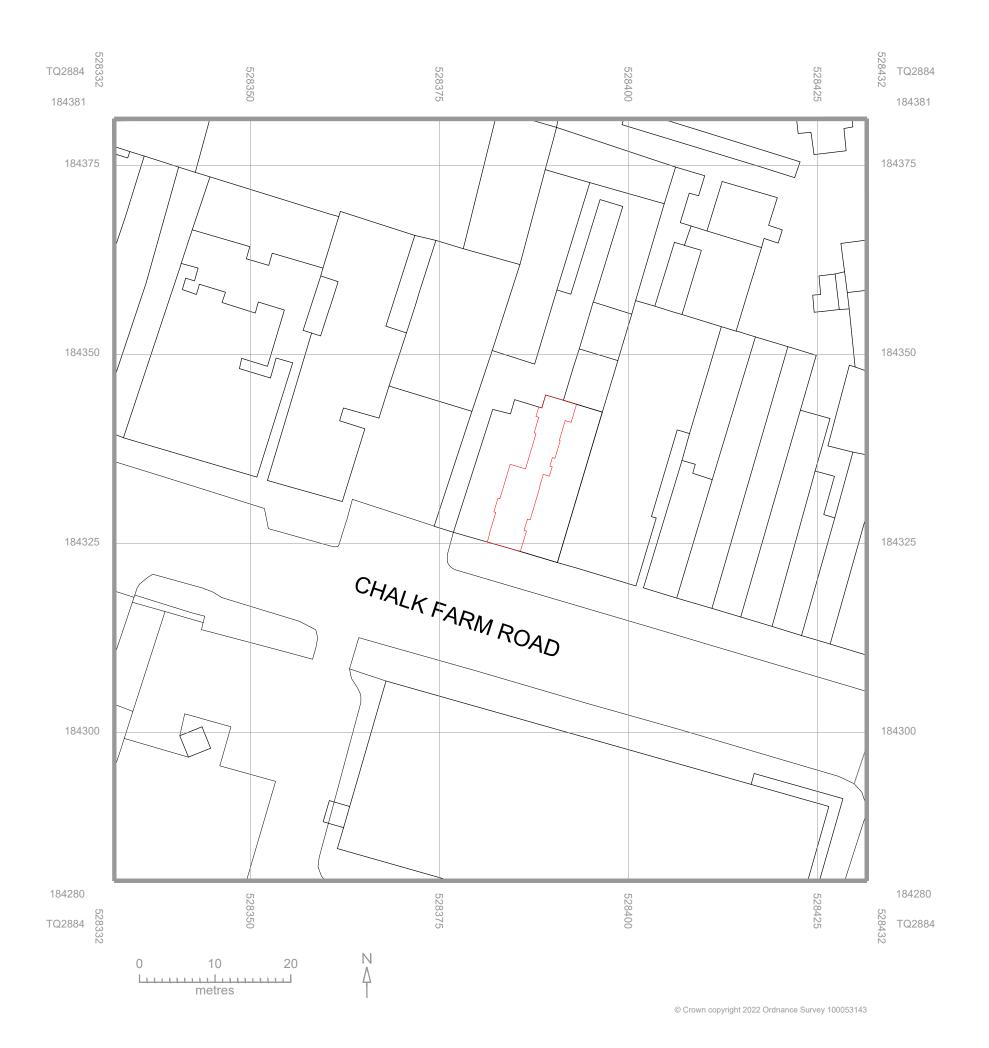

DF\_DC

190\_RGL CHALK FARM ROAD 60 Chalk Farm Rd, London, NW1 8AN

BLOCK PLAN - EXISTING GENERAL ARRANGEMENT

FILE NAME.DWG 190-(00)002 PROJECT PACKAGE DRAWING NO. REVISION

190 (00) 002 P2

SCALE DATE 1:500@A3/1:750@A4 2022.06.30 SCALE OS REFERENCE LEVEL STATUS CONSTRUCTION