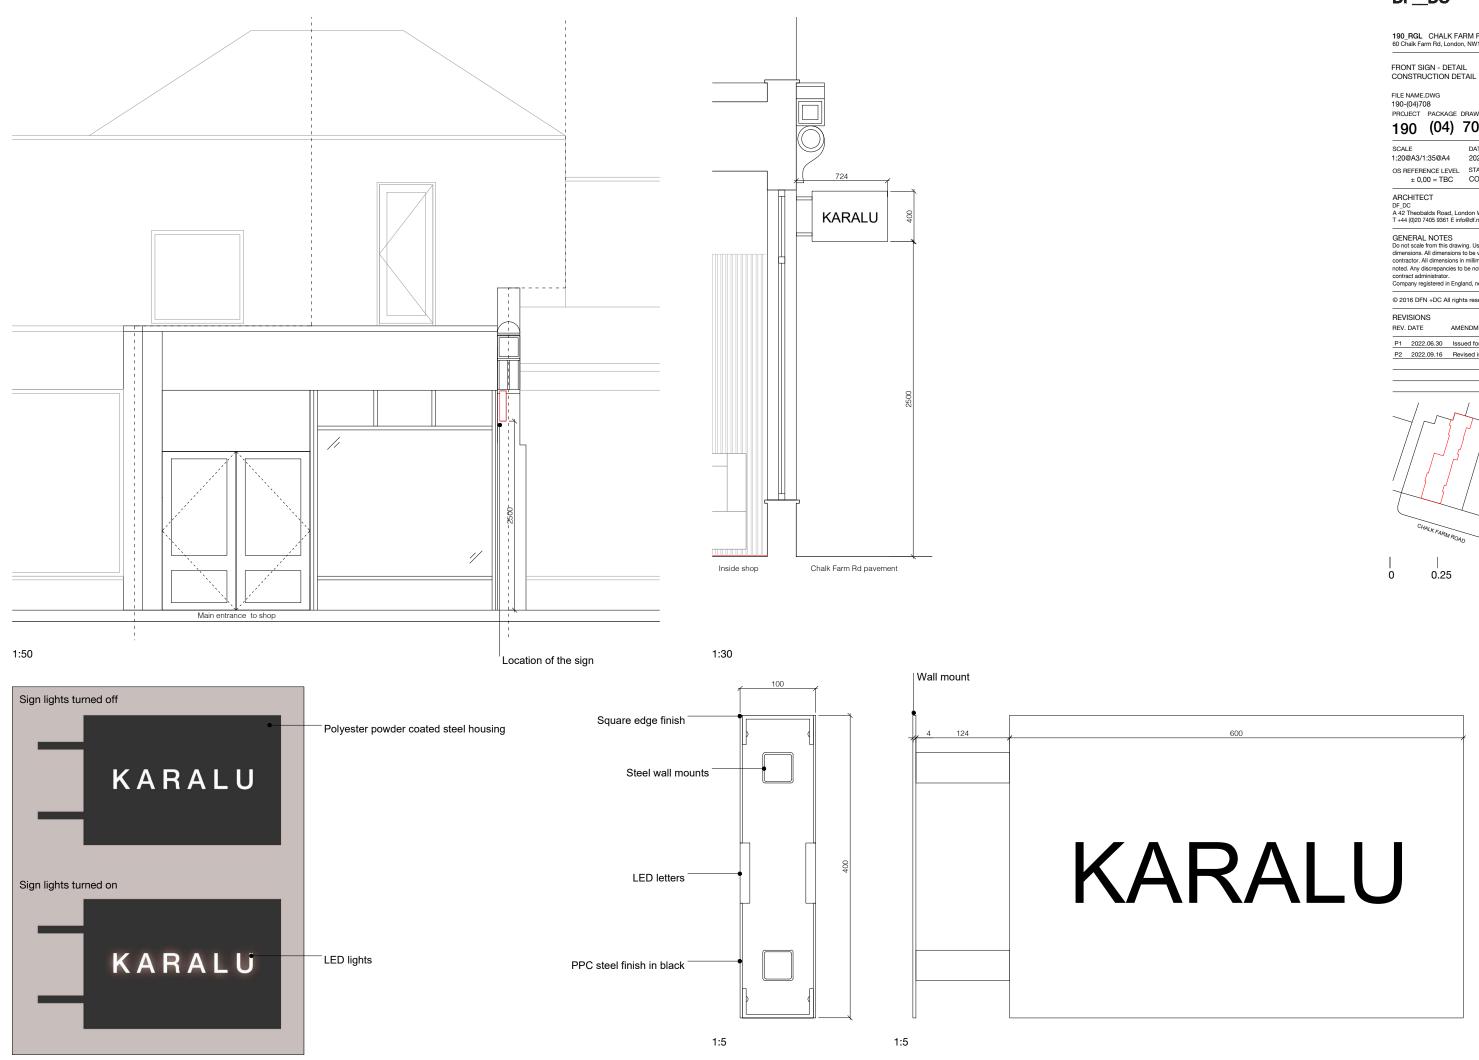

190\_RGL CHALK FARM ROAD 60 Chalk Farm Rd, London, NW1 8AN

| SCAL                  | _E<br>@A3/1:35@A                     | 4                           | DATE<br>2022.07.1         | 14                 |
|-----------------------|--------------------------------------|-----------------------------|---------------------------|--------------------|
|                       | EFERENCE LE<br>± 0,00 = TE           | EVEL                        |                           |                    |
|                       | HITECT                               |                             |                           |                    |
| DF_D<br>A 42<br>T +44 | C<br>Theobalds Roa<br>(0)20 7405 936 | ad, Lon<br>1 E info         | don WC1X 8<br>@df.network | NW<br>W dfndc.co.u |
| contra<br>Comp        | any registered i                     |                             | nd, no. 09415             | 5285.              |
| © 20                  | 16 DFN +DC A                         | in Engla                    | s reserved.               | 5285.              |
| © 20<br>REV<br>REV.   | 16 DFN +DC A<br>ISIONS<br>DATE       | in Engla                    | s reserved.               |                    |
| © 20<br>REV           | 16 DFN +DC A                         | in Engla<br>NI right<br>AME | s reserved.               |                    |