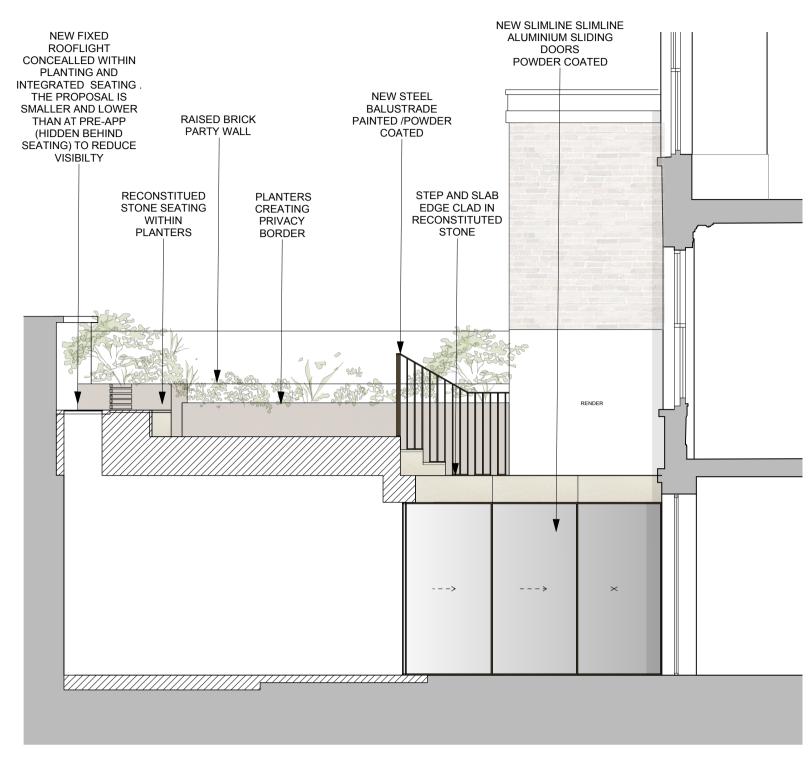

3 Proposed Courtyard Elevation 1 Scale: 1:50

1 Proposed Front Elevation Scale: 1:50

SCALE 1:50@A1

Proposed Rear Elevation Scale: 1:50

| REVISION      | Α                                | 04/10/2022 | Planning Feedl | Planning Feedback Update |  |
|---------------|----------------------------------|------------|----------------|--------------------------|--|
| DATE          | 28.06.2019                       |            | SCALE          | 1:50@A1                  |  |
| PROJECT       | 11 Chamberlain Street            |            |                |                          |  |
| CLIENT        | Jaakko Ahmala & Liisa Tornivaara |            |                |                          |  |
| DRAWING TITLE | PROPOSED ELEVATIONS              |            |                |                          |  |
| DRAWING No.   | GA_200                           |            |                |                          |  |
| ISSUE         | PLANNING                         |            |                |                          |  |