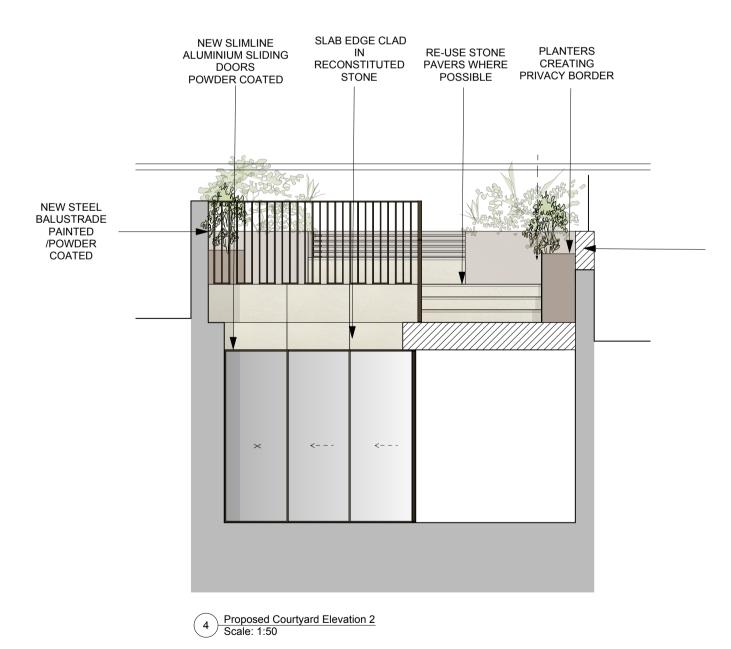

3 Proposed Courtyard Elevation 1 Scale: 1:50

1 Proposed Front Elevation Scale: 1:50

SCALE 1:50@A1

Proposed Rear Elevation Scale: 1:50

| REVISION      | Α                                | 04/10/2022 | Planning Feedl | Planning Feedback Update |  |
|---------------|----------------------------------|------------|----------------|--------------------------|--|
| DATE          | 28.06.2019                       |            | SCALE          | 1:50@A1                  |  |
| PROJECT       | 11 Chamberlain Street            |            |                |                          |  |
| CLIENT        | Jaakko Ahmala & Liisa Tornivaara |            |                |                          |  |
| DRAWING TITLE | PROPOSED ELEVATIONS              |            |                |                          |  |
| DRAWING No.   | GA_200                           |            |                |                          |  |
| ISSUE         | PLANNING                         |            |                |                          |  |