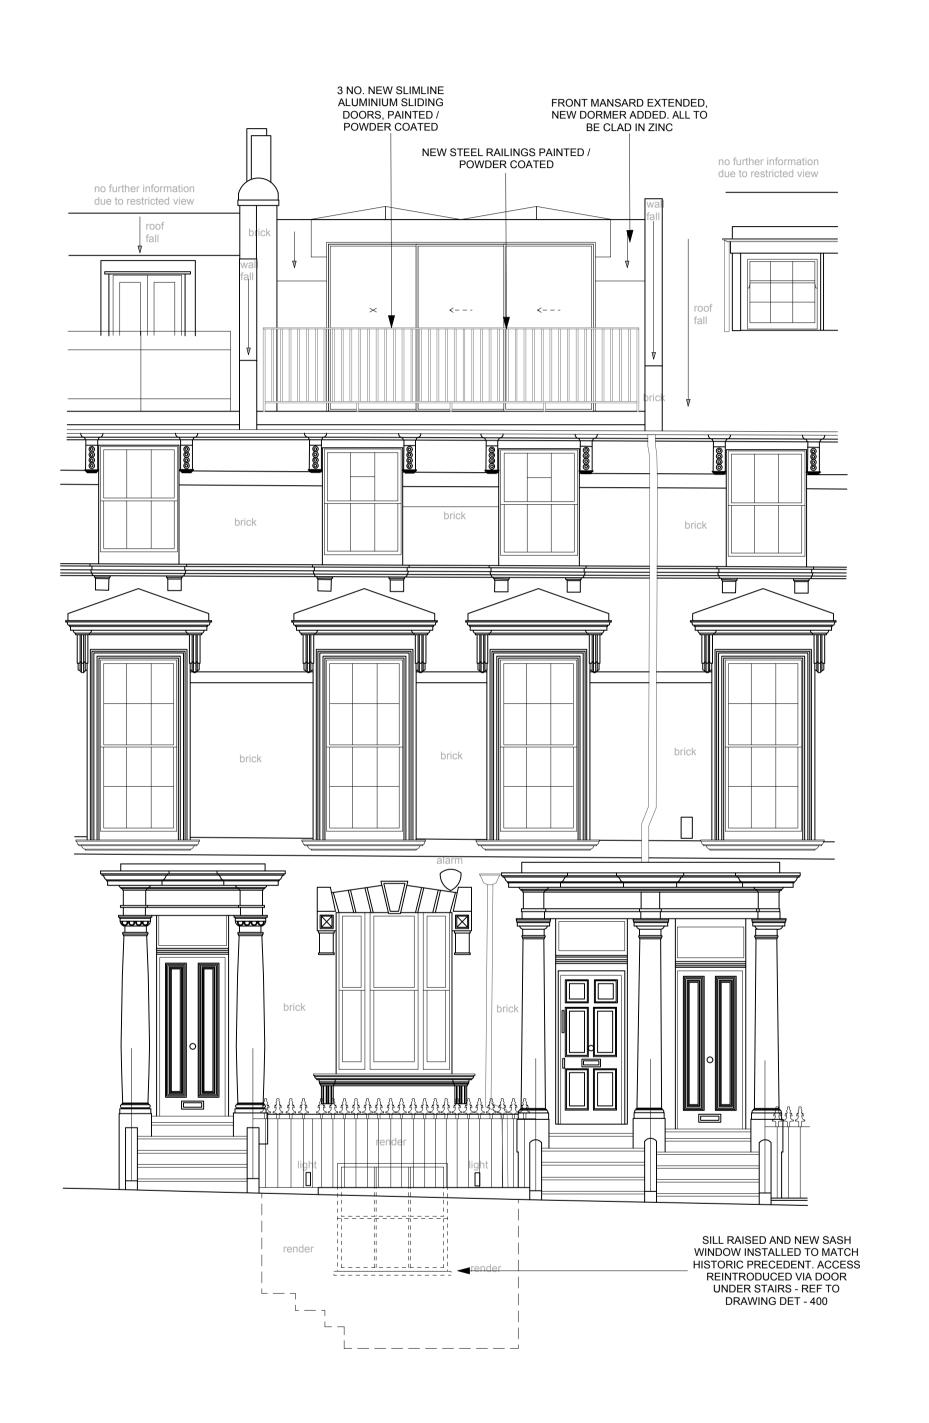

3 Proposed Courtyard Elevation 1 Scale: 1:50

1 Proposed Front Elevation Scale: 1:50

SCALE 1:50@A1

Proposed Rear Elevation Scale: 1:50

| REVISION      | Α                                | 04/10/2022 | Planning Feedl | Planning Feedback Update |  |
|---------------|----------------------------------|------------|----------------|--------------------------|--|
| DATE          | 28.06.2019                       |            | SCALE          | 1:50@A1                  |  |
| PROJECT       | 11 Chamberlain Street            |            |                |                          |  |
| CLIENT        | Jaakko Ahmala & Liisa Tornivaara |            |                |                          |  |
| DRAWING TITLE | PROPOSED ELEVATIONS              |            |                |                          |  |
| DRAWING No.   | GA_200                           |            |                |                          |  |
| ISSUE         | PLANNING                         |            |                |                          |  |