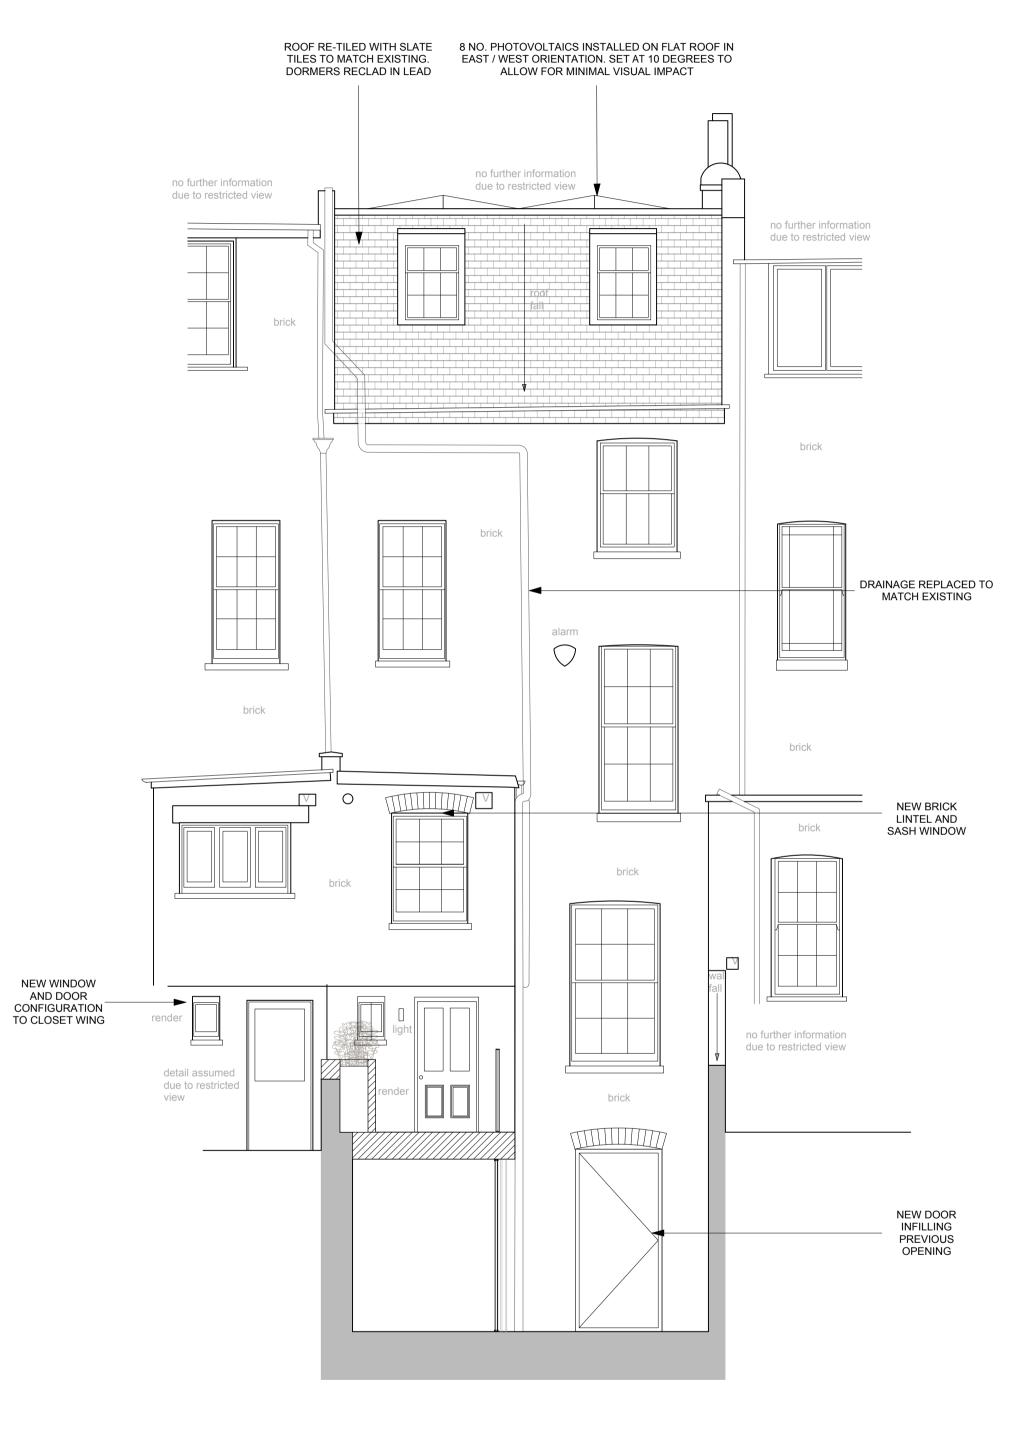

3 Proposed Courtyard Elevation 1 Scale: 1:50

1 Proposed Front Elevation Scale: 1:50

SCALE 1:50@A1

Proposed Rear Elevation Scale: 1:50

| REVISION      | Α                                | 04/10/2022 | Planning Feedl | Planning Feedback Update |  |
|---------------|----------------------------------|------------|----------------|--------------------------|--|
| DATE          | 28.06.2019                       |            | SCALE          | 1:50@A1                  |  |
| PROJECT       | 11 Chamberlain Street            |            |                |                          |  |
| CLIENT        | Jaakko Ahmala & Liisa Tornivaara |            |                |                          |  |
| DRAWING TITLE | PROPOSED ELEVATIONS              |            |                |                          |  |
| DRAWING No.   | GA_200                           |            |                |                          |  |
| ISSUE         | PLANNING                         |            |                |                          |  |