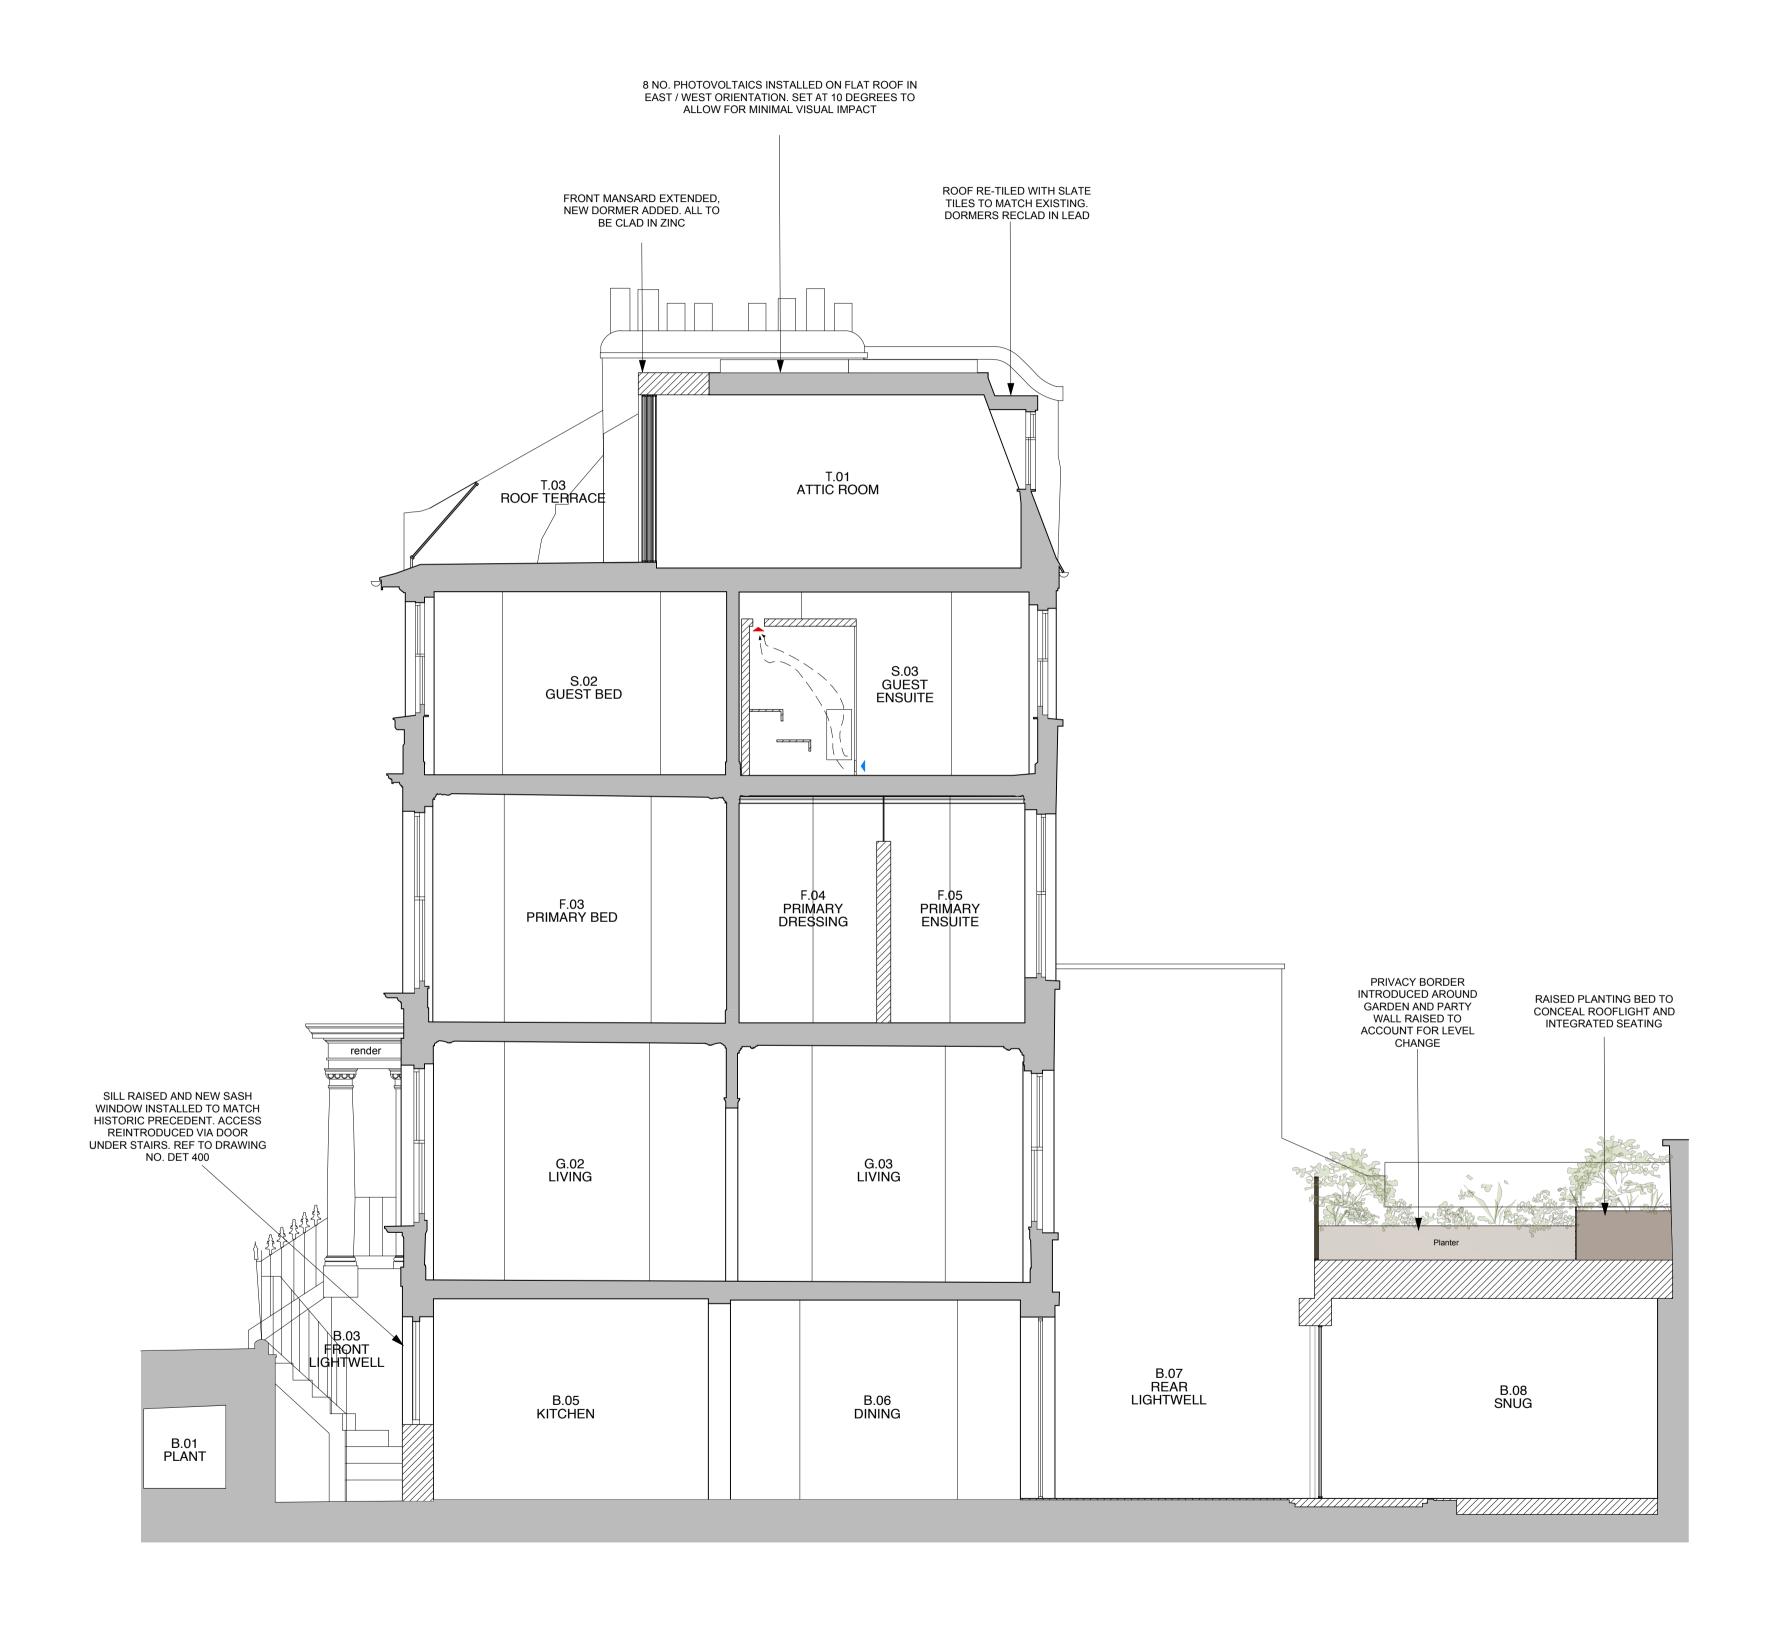

Proposed Section B-B Scale: 1:50

Proposed Section D-D Scale: 1:50

| REVISION      |                                  |     | Planning Feed              |                      |
|---------------|----------------------------------|-----|----------------------------|----------------------|
| DATE          | 28.06.2019                       |     | SCALE                      | 1:50@A1              |
| PROJECT       | 11 Chamberlain Street            |     |                            |                      |
| CLIENT        | Jaakko Ahmala & Liisa Tornivaara |     |                            |                      |
| DRAWING TITLE | PROPOSED SECTIONS B-B & D-D      |     |                            |                      |
| DRAWING No.   | GA_301                           |     |                            |                      |
| ISSUE         | PLANNING                         |     |                            |                      |
| TD (          | `T. II                           |     |                            | rkenwell Workshops   |
| IK:           | 5 I U I                          | JIU | 27 - 31 Clerke<br>EC1R 0AT | nwell Close   London |