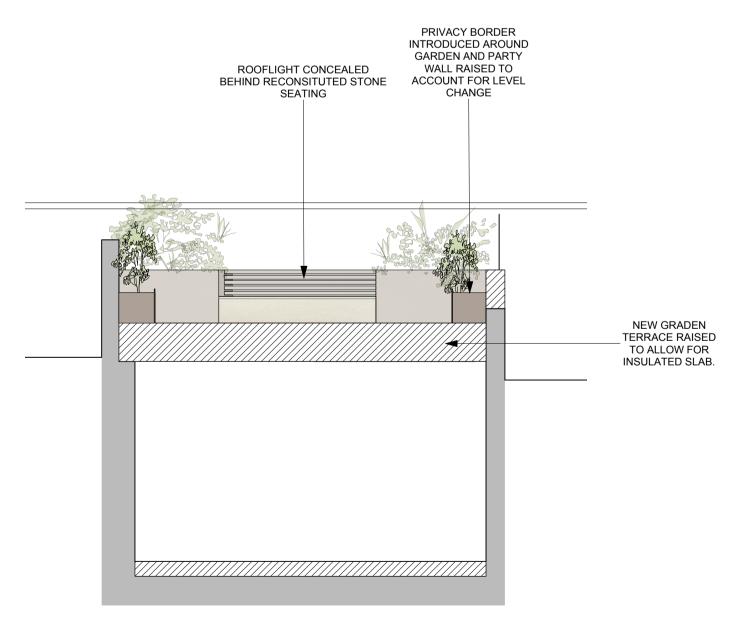

Proposed Section B-B Scale: 1:50

Proposed Section D-D Scale: 1:50

| REVISION      |                                  |     | Planning Feed              |                      |
|---------------|----------------------------------|-----|----------------------------|----------------------|
| DATE          | 28.06.2019                       |     | SCALE                      | 1:50@A1              |
| PROJECT       | 11 Chamberlain Street            |     |                            |                      |
| CLIENT        | Jaakko Ahmala & Liisa Tornivaara |     |                            |                      |
| DRAWING TITLE | PROPOSED SECTIONS B-B & D-D      |     |                            |                      |
| DRAWING No.   | GA_301                           |     |                            |                      |
| ISSUE         | PLANNING                         |     |                            |                      |
| TD (          | `T. II                           |     |                            | rkenwell Workshops   |
| IK:           | 5 I U I                          | JIU | 27 - 31 Clerke<br>EC1R 0AT | nwell Close   London |