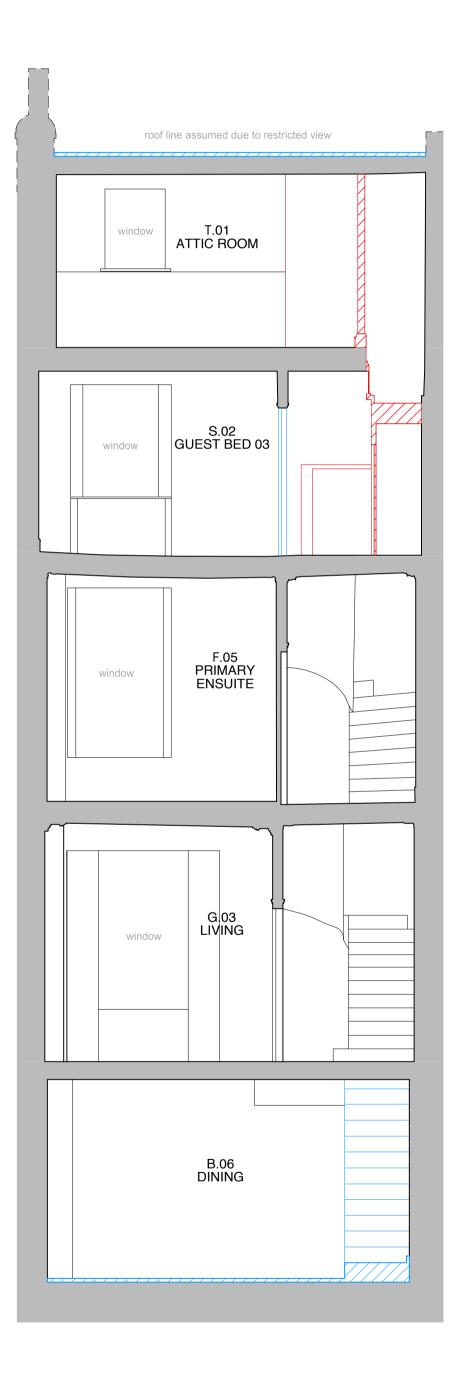

## <u>KEY</u>

- 1. REMOVAL OF NON-ORIGINAL DOOR
- 2. REMOVAL OF NON-ORIGINAL WINDOW
- 3. REMOVAL OF NON-ORIGINAL WALL / PARTITION
- REPLACEMENT OF NON-ORGINAL STAIRS
  REMOVAL OF NON-ORIGINAL ROOFLIGHT
- 6. REPLACEMENT OF NON ORIGINAL BALUSTARDE
- 7. REMOVAL OF NON-ORIGINAL JOINERY
- 8. REMOVAL OF NON-ORIGINAL MANTLE / SURROUND AND HEARTH
- 9. REPLACEMENT OF NON-ORIGINAL STAIRCASE
- REMOVAL OF NON-ORIGINAL SANITARYWARE
  REMOVAL OF NON-ORIGINAL M&E (ALL PLANT / RADIATORS AND EXTERNAL PIPEWORK TO BE REPLACED)
- 12. REMOVAL OF NON ORIGINAL ROOF TILES AND FLASHING
- 13. REPLACEMENT OF REAR GARDEN SLAB AT NEW HEIGHT
- 14. ENLARGEMENT OF NON-ORIGINAL WINDOW OPENING TO ALLOW FOR REINSTATEMENTM OF
- ACCESS DOOR UNDER FRONT STAIRS 15. MINOR DEMOLITION WORKS TO ALLOW FOR REPOSITIONING OF NON-ORIGINAL DOOR (DOOR KEPT AND REUSED)
- 16. EXISTING DOOR HANDING CHANGE
- 17. REMOVAL OF NON ORIGINAL FLOOR FINISHES & UNDERFLOOR HEATING
- 18. LOWERING OF NON-ORIGINAL WINDOW SILL TO ALLOW FOR NEW SASH WINDOW OF MORE APPROPRIATE STYLE
- 19. REMEDIAL WORKS TO STAIRCASE REQUIRED DUE TO SEVERE SUBSIDANCE TEMPORARY
  PROPPING WITH ALL EXISTING MATERIALS AND FEATURES TO BE RETAINED AS MUCH AS
  POSSIBLE. ALL ROTTEN TIMBER TO BE REPLACED LIKE FOR LIKE- ADDIDIONAL SUPPORT ADDED
  TO REDUCE FUTURE SUBSIDENCE
- 20. ALL CORNICES TO BE STRIPPED WITH PEELAWAY 1 (https://peelaway.co.uk/130/peelaway-1) TO REVEAL ORIGINAL PROFILES
- RECONFIGURATION OF CLOSET WING WINDOW AND DOOR TO ALLOW FOR DIRECT ACCESS.
  CLOSET WING CONCRETE LINTELS TO BE REPLACED
- 23. RECONFIGURATION OF MANSARD ROOF TO REINSTATE MANSARD AND INTRODUCE DORMER