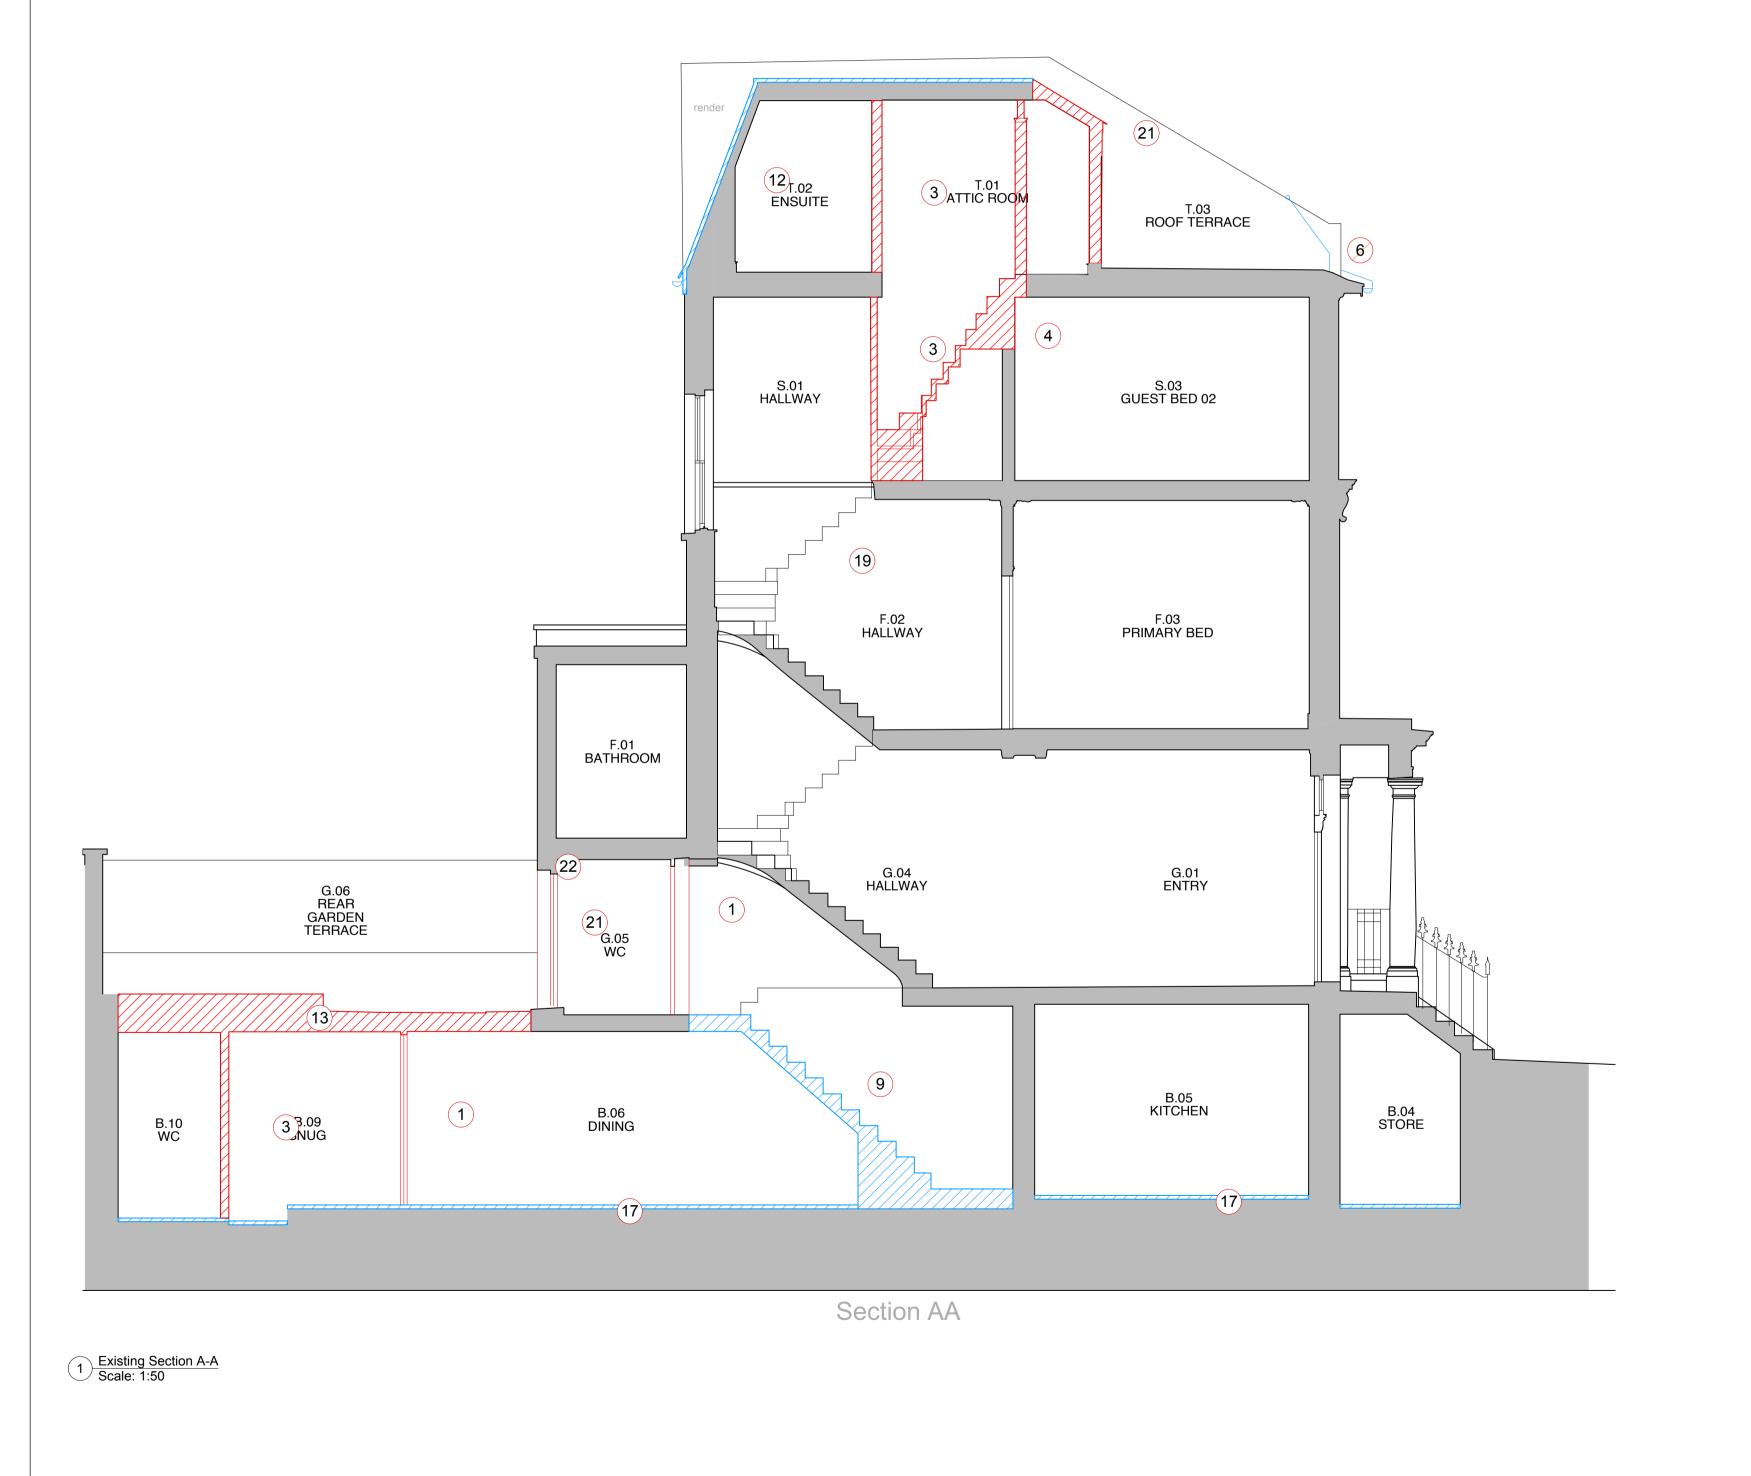

## <u>KEY</u>

- 1. REMOVAL OF NON-ORIGINAL DOOR
- 2. REMOVAL OF NON-ORIGINAL WINDOW
- 3. REMOVAL OF NON-ORIGINAL WALL / PARTITION
- REPLACEMENT OF NON-ORGINAL STAIRS
  REMOVAL OF NON-ORIGINAL ROOFLIGHT
- 6. REPLACEMENT OF NON ORIGINAL BALUSTARDE
- 7. REMOVAL OF NON-ORIGINAL JOINERY
- 8. REMOVAL OF NON-ORIGINAL MANTLE / SURROUND AND HEARTH
- 9. REPLACEMENT OF NON-ORIGINAL STAIRCASE
- REMOVAL OF NON-ORIGINAL SANITARYWARE
  REMOVAL OF NON-ORIGINAL M&E (ALL PLANT / RADIATORS AND EXTERNAL PIPEWORK TO BE REPLACED)
- 12. REMOVAL OF NON ORIGINAL ROOF TILES AND FLASHING
- 13. REPLACEMENT OF REAR GARDEN SLAB AT NEW HEIGHT
- 14. ENLARGEMENT OF NON-ORIGINAL WINDOW OPENING TO ALLOW FOR REINSTATEMENTM OF
- ACCESS DOOR UNDER FRONT STAIRS 15. MINOR DEMOLITION WORKS TO ALLOW FOR REPOSITIONING OF NON-ORIGINAL DOOR (DOOR KEPT AND REUSED)
- 16. EXISTING DOOR HANDING CHANGE
- 17. REMOVAL OF NON ORIGINAL FLOOR FINISHES & UNDERFLOOR HEATING
- 18. LOWERING OF NON-ORIGINAL WINDOW SILL TO ALLOW FOR NEW SASH WINDOW OF MORE APPROPRIATE STYLE
- 19. REMEDIAL WORKS TO STAIRCASE REQUIRED DUE TO SEVERE SUBSIDANCE TEMPORARY
  PROPPING WITH ALL EXISTING MATERIALS AND FEATURES TO BE RETAINED AS MUCH AS
  POSSIBLE. ALL ROTTEN TIMBER TO BE REPLACED LIKE FOR LIKE- ADDIDIONAL SUPPORT ADDED
  TO REDUCE FUTURE SUBSIDENCE
- 20. ALL CORNICES TO BE STRIPPED WITH PEELAWAY 1 (https://peelaway.co.uk/130/peelaway-1) TO REVEAL ORIGINAL PROFILES
- RECONFIGURATION OF CLOSET WING WINDOW AND DOOR TO ALLOW FOR DIRECT ACCESS.
  CLOSET WING CONCRETE LINTELS TO BE REPLACED
- 23. RECONFIGURATION OF MANSARD ROOF TO REINSTATE MANSARD AND INTRODUCE DORMER