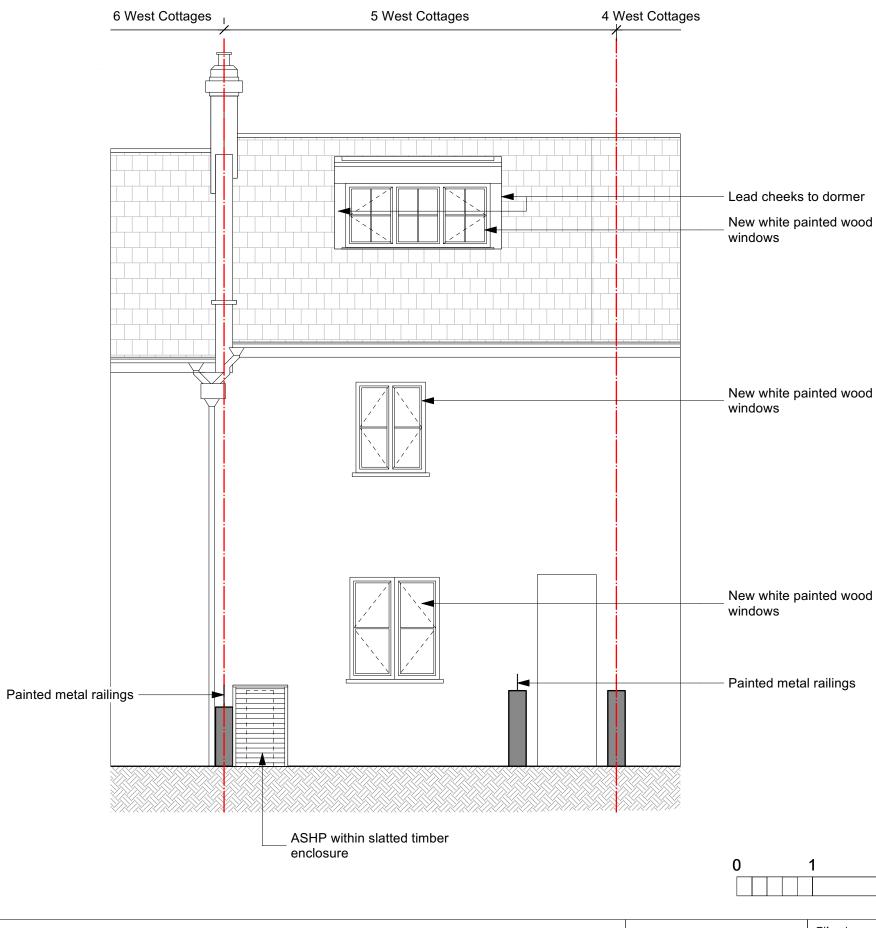

|         | 2                            | 3                         | 4        | Ę        | 5 M |  |
|---------|------------------------------|---------------------------|----------|----------|-----|--|
|         |                              |                           |          |          | ]   |  |
|         |                              |                           |          |          |     |  |
| Client  | HANNAH RICH & ANDREW EDWARDS |                           |          |          |     |  |
| roject  | 5 WES                        | 5 WEST COTTAGES           |          |          |     |  |
| Drawing | ſitle                        | Proposed SE Elevation (2) |          |          |     |  |
| cale    | 1:50/A3                      | Date                      | NOV 2022 |          |     |  |
| ob no.  | 2205                         | Dwg no.                   | L(03)05  | R ev no. | А   |  |