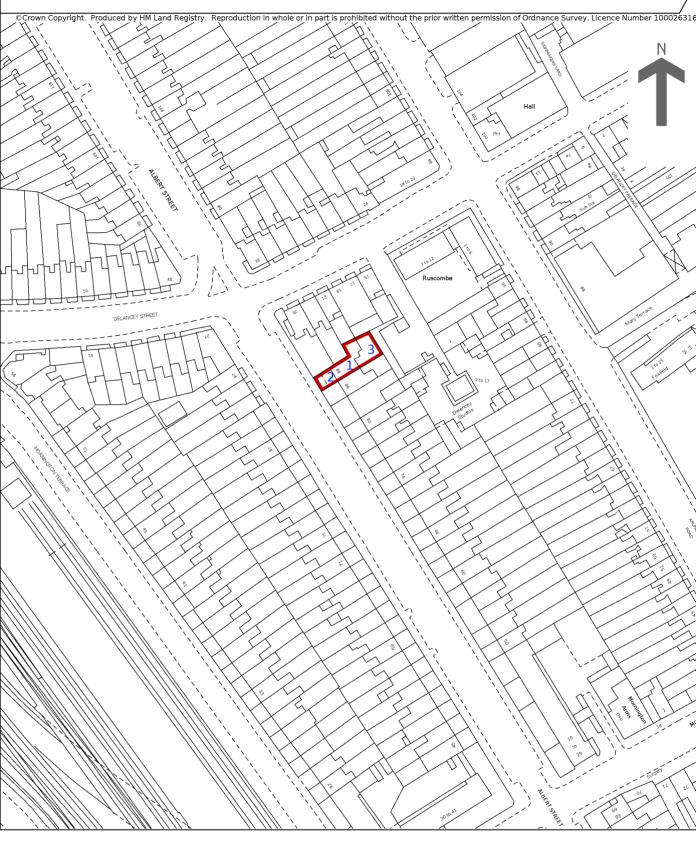

Title number NGL18220 Ordnance Survey map reference TQ2883NE Scale 1:1250 Administrative area Camden

This is a copy of the title plan on 20 NOV 2022 at 21:10:02. This copy does not take account of any application made after that time even if still pending in HM Land Registry when this copy was issued.

This copy is not an 'Official Copy' of the title plan. An official copy of the title plan is admissible in evidence in a court to the same extent as the original. A person is entitled to be indemnified by the registrar if he or she suffers loss by reason of a mistake in an official copy. If you want to obtain an official copy, the HM Land Registry web site explains how to do this.

HM Land Registry endeavours to maintain high quality and scale accuracy of title plan images. The quality and accuracy of any print will depend on your printer, your computer and its print settings. This title plan shows the general position, not the exact line, of the boundaries. It may be subject to distortions in scale. Measurements scaled from this plan may not match measurements between the same points on the ground.

This title is dealt with by HM Land Registry, Croydon Office.