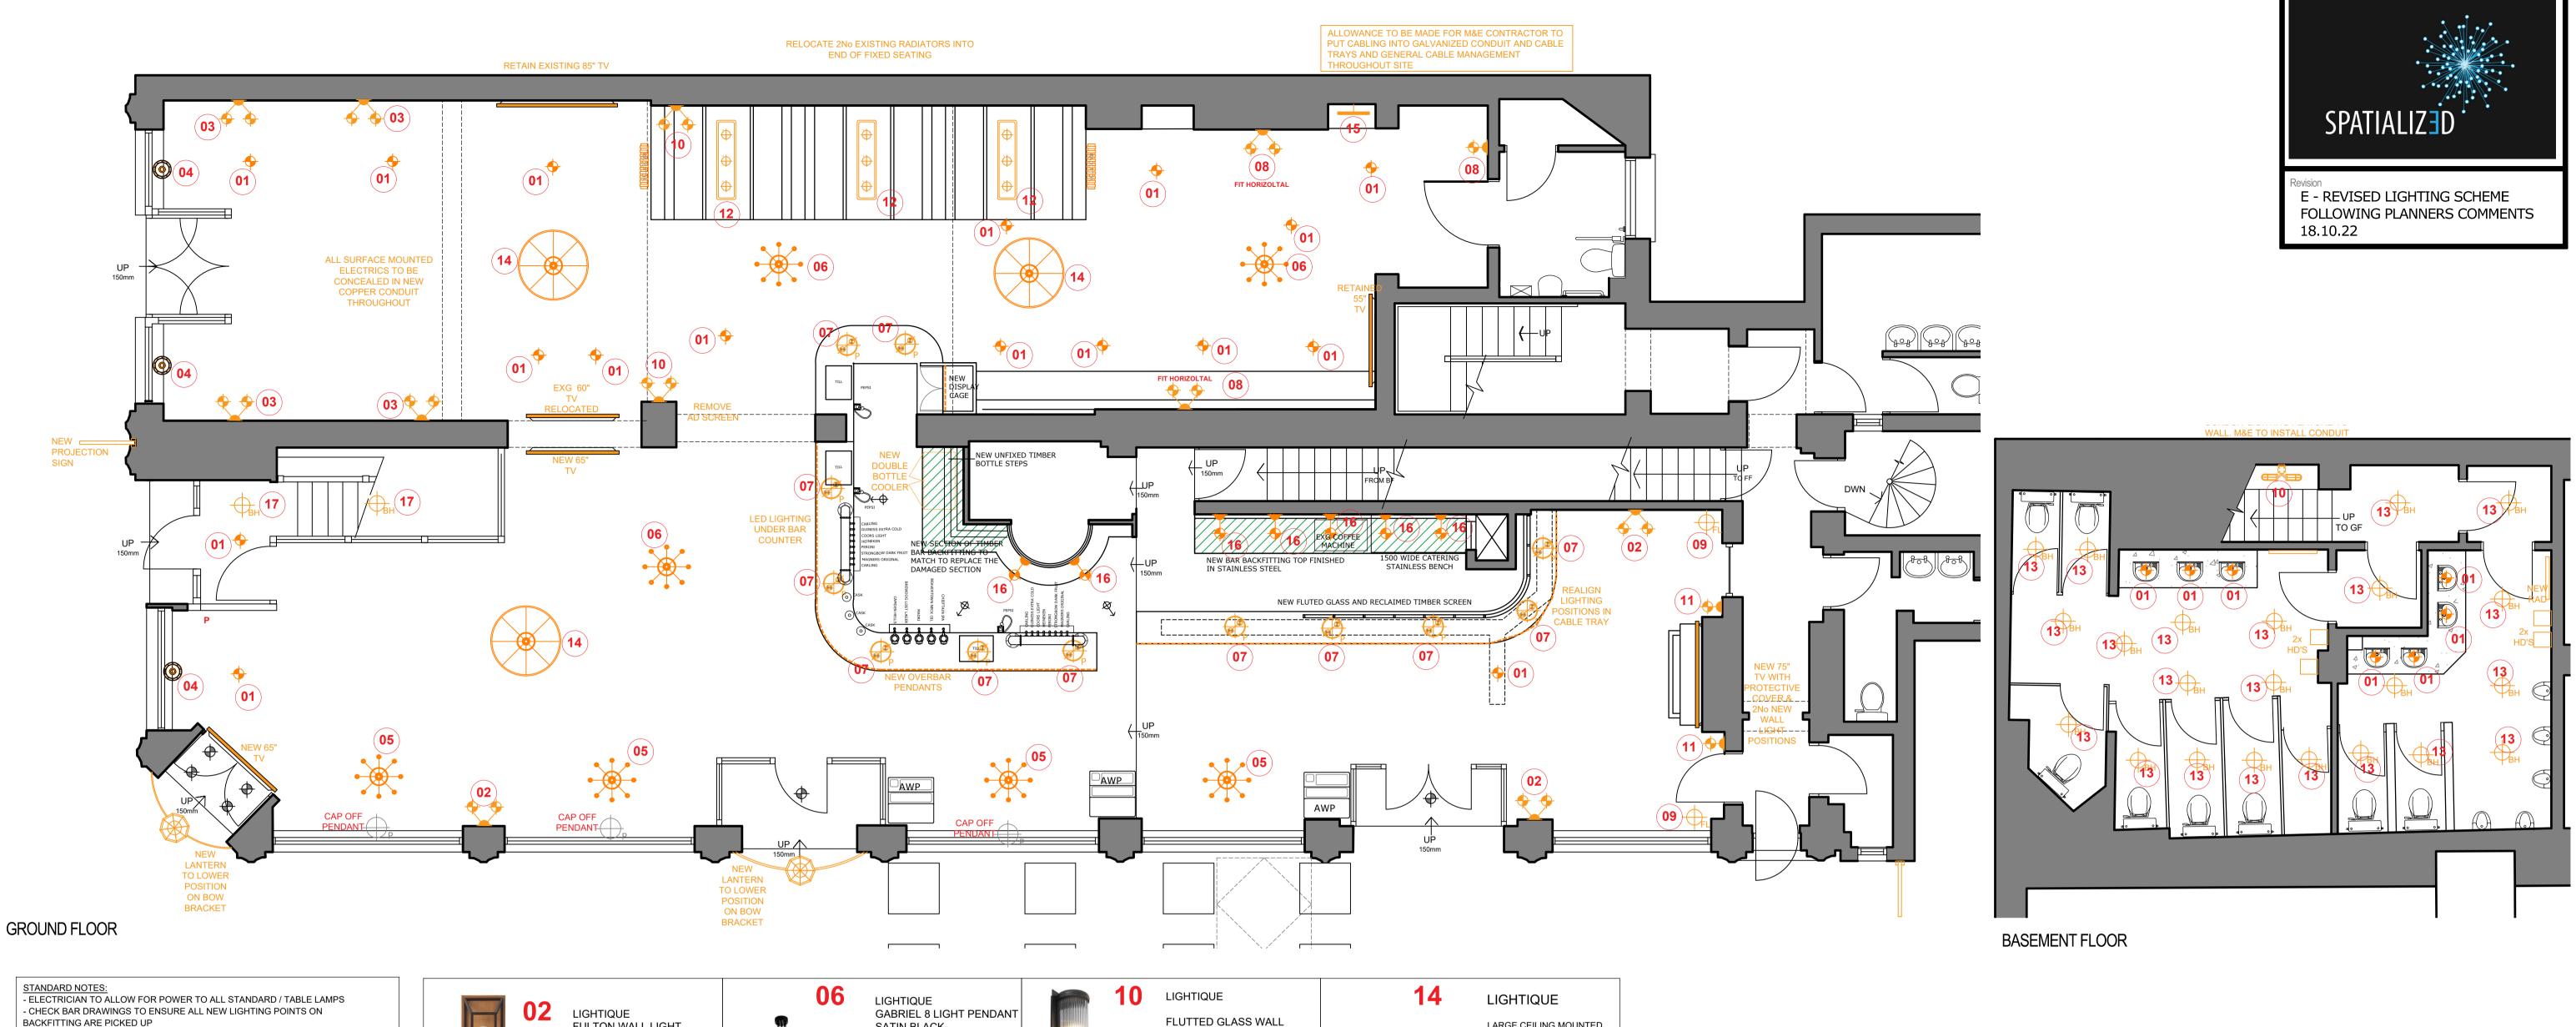

- CAP OFF ANY EXISTING UN-USED ELECTRICAL POINTS.

MACHINE AND ALL NEW MACHINE / ATM POSITIONS AS REQ'D.

ELECTRICIAN TO ALLOW FOR POWER TO ALL BOTTLE COOLERS, COFFEE

- ALL NEW WIRING FOR INTERNAL AND EXTERNAL AREAS TO BE CONCEALED

WITHIN COPPER CONDUIT. NO SURFACE MOUNTED TRUNKING ALLOWED-

LIGHTIQUE

TOTAL:24

TOTAL: 24

WF2 7BJ

MITCHELLS & BUTLERS PLC 27 FLEET STREET BIRMINGHAM

Mitchells **(** & Butlers

GROUND & BASEMENT FLOOR DECORATIVE ELECTRICAL