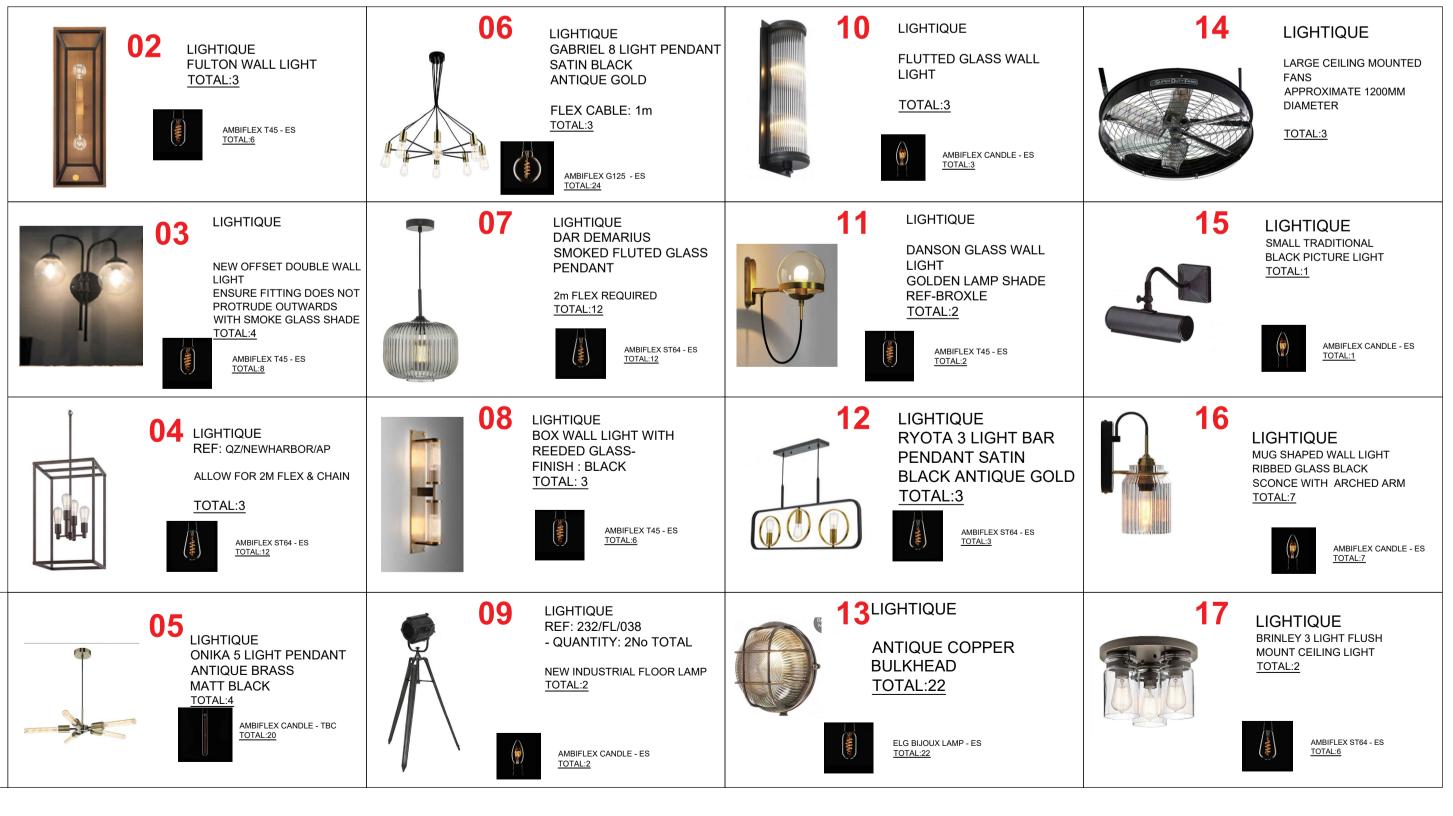

WITHIN COPPER CONDUIT. NO SURFACE MOUNTED TRUNKING ALLOWED-

LIGHTIQUE

TOTAL:24

TOTAL: 24

WF2 7BJ

MITCHELLS & BUTLERS PLC 27 FLEET STREET BIRMINGHAM

Mitchells **(** & Butlers

GROUND & BASEMENT FLOOR DECORATIVE ELECTRICAL